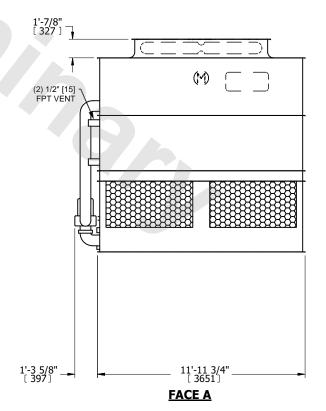

## NOTES:

- 1. (M)- FAN MOTOR LOCATION
- 2. HEAVIEST SECTION IS UPPER SECTION
- 3. MPT DENOTES MALE PIPE THREAD FPT DENOTES FEMALE PIPE THREAD BFW DENOTES BEVELED FOR WELDING **GVD DENOTES GROOVED** FLG DENOTES FLANGE PE DENOTES PLAIN END
- 4. +UNIT WEIGHT DOES NOT INCLUDE ACCESSORIES (SEE ACCESSORY DRAWINGS)
- 5. MAKE-UP WATER PRESSURE 20 psi MIN [137 kPa], 50 psi MAX [344 kPa]
- 6. \*-APPROXIMATE DIMENSIONS DO NOT USE FOR PRE-FABRICATION OF CONNECTING
- 7. 3/4" [19mm] DIA. MOUNTING HOLES. REFER TO RECOMMENDED STEEL SUPPORT DRAWING.
- 8. DIMENSIONS LISTED AS FOLLOWS: **ENGLISH FT-IN** METRIC [mm]

**FACE B PLAN VIEW** 

**FACE C** 

**FACE A** 

**SHIPPING** 11520 lbs+ [5230] kg+ WEIGHT

OPERATING WEIGHT

17520 lbs+ [7950] kg+

HEAVIEST SECTION WEIGHT

9720 lbs+ [4410] kg+