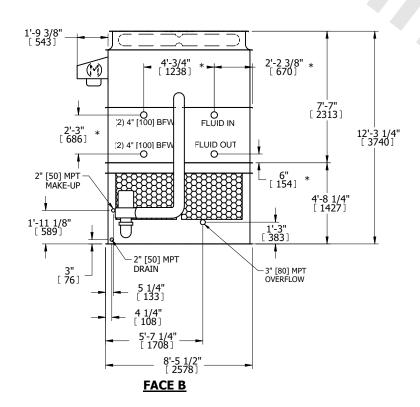

## NOTES:

- 1. (M)- FAN MOTOR LOCATION
- 2. HEAVIEST SECTION IS UPPER SECTION
- 3. MPT DENOTES MALE PIPE THREAD FPT DENOTES FEMALE PIPE THREAD BFW DENOTES BEVELED FOR WELDING **GVD DENOTES GROOVED** FLG DENOTES FLANGE PE DENOTES PLAIN END
- 4. +UNIT WEIGHT DOES NOT INCLUDE ACCESSORIES (SEE ACCESSORY DRAWINGS)
- 5. MAKE-UP WATER PRESSURE 20 psi MIN [137 kPa], 50 psi MAX [344 kPa]
- 6. \*-APPROXIMATE DIMENSIONS DO NOT USE FOR PRE-FABRICATION OF CONNECTING
- 7. 3/4" [19mm] DIA. MOUNTING HOLES. REFER TO RECOMMENDED STEEL SUPPORT DRAWING.
- 8. DIMENSIONS LISTED AS FOLLOWS: **ENGLISH FT-IN** METRIC [mm]

**FACE B PLAN VIEW** 

**FACE C** 

**FACE A** 

**SHIPPING** 11520 lbs+ [5230] kg+ WEIGHT

OPERATING WEIGHT

17520 lbs+ [7950] kg+

HEAVIEST SECTION WEIGHT

9720 lbs+ [4410] kg+

NO. OF SHIPPING SECTIONS

DRAWN BY: SLR