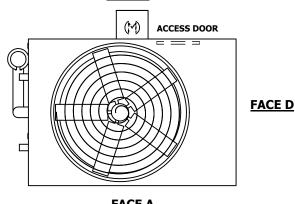

## NOTES:

- 1. (M)- FAN MOTOR LOCATION
- 2. HEAVIEST SECTION IS UPPER SECTION
- 3. MPT DENOTES MALE PIPE THREAD FPT DENOTES FEMALE PIPE THREAD BFW DENOTES BEVELED FOR WELDING **GVD DENOTES GROOVED** FLG DENOTES FLANGE PE DENOTES PLAIN END
- 4. +UNIT WEIGHT DOES NOT INCLUDE ACCESSORIES (SEE ACCESSORY DRAWINGS)
- 5. MAKE-UP WATER PRESSURE 20 psi MIN [137 kPa], 50 psi MAX [344 kPa]
- 6. \*-APPROXIMATE DIMENSIONS DO NOT USE FOR PRE-FABRICATION OF CONNECTING
- 7. 3/4" [19mm] DIA. MOUNTING HOLES. REFER TO RECOMMENDED STEEL SUPPORT DRAWING.
- 8. DIMENSIONS LISTED AS FOLLOWS: **ENGLISH FT-IN** METRIC [mm]

**FACE B PLAN VIEW** 

**FACE C** 

**FACE A** 

**SHIPPING** 11520 lbs+ [5230] kg+ WEIGHT

OPERATING WEIGHT

17520 lbs+ [7950] kg+

HEAVIEST SECTION WEIGHT

9720 lbs+ [4410] kg+