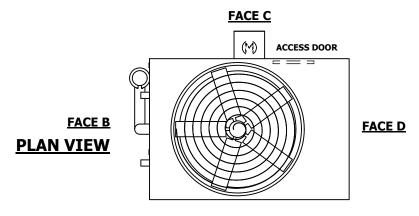

## NOTES:

- 1. (M)- FAN MOTOR LOCATION
- 2. HEAVIEST SECTION IS UPPER SECTION
- 3. MPT DENOTES MALE PIPE THREAD FPT DENOTES FEMALE PIPE THREAD BFW DENOTES BEVELED FOR WELDING **GVD DENOTES GROOVED** FLG DENOTES FLANGE PE DENOTES PLAIN END
- 4. +UNIT WEIGHT DOES NOT INCLUDE ACCESSORIES (SEE ACCESSORY DRAWINGS)
- 5. MAKE-UP WATER PRESSURE 20 psi MIN [137 kPa], 50 psi MAX [344 kPa]
- 6. \*-APPROXIMATE DIMENSIONS DO NOT USE FOR PRE-FABRICATION OF CONNECTING
- 7. 3/4" [19mm] DIA. MOUNTING HOLES. REFER TO RECOMMENDED STEEL SUPPORT DRAWING.
- 8. DIMENSIONS LISTED AS FOLLOWS: **ENGLISH FT-IN** METRIC [mm]