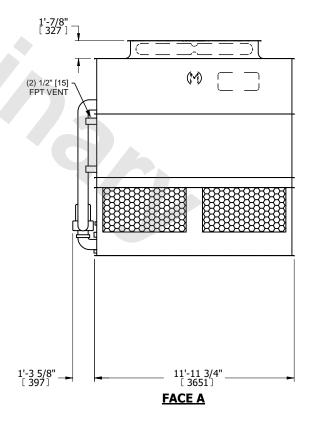

## NOTES:

- 1. (M)- FAN MOTOR LOCATION
- 2. HEAVIEST SECTION IS UPPER SECTION
- 3. MPT DENOTES MALE PIPE THREAD FPT DENOTES FEMALE PIPE THREAD BFW DENOTES BEVELED FOR WELDING **GVD DENOTES GROOVED** FLG DENOTES FLANGE PE DENOTES PLAIN END
- 4. +UNIT WEIGHT DOES NOT INCLUDE ACCESSORIES (SEE ACCESSORY DRAWINGS)
- 5. MAKE-UP WATER PRESSURE 20 psi MIN [137 kPa], 50 psi MAX [344 kPa]
- 6. \*-APPROXIMATE DIMENSIONS DO NOT USE FOR PRE-FABRICATION OF CONNECTING
- 7. 3/4" [19mm] DIA. MOUNTING HOLES. REFER TO RECOMMENDED STEEL SUPPORT DRAWING.
- 8. DIMENSIONS LISTED AS FOLLOWS: **ENGLISH FT-IN** METRIC [mm]