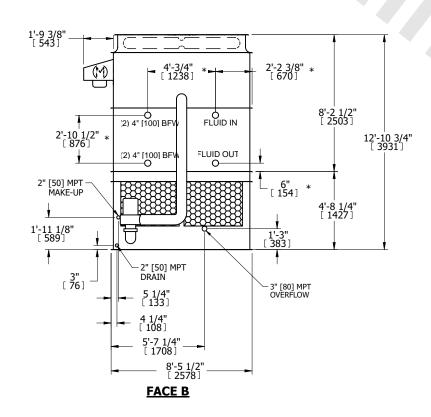

## NOTES:

- 1. (M)- FAN MOTOR LOCATION
- 2. HEAVIEST SECTION IS UPPER SECTION
- 3. MPT DENOTES MALE PIPE THREAD FPT DENOTES FEMALE PIPE THREAD BFW DENOTES BEVELED FOR WELDING **GVD DENOTES GROOVED** FLG DENOTES FLANGE PE DENOTES PLAIN END
- 4. +UNIT WEIGHT DOES NOT INCLUDE ACCESSORIES (SEE ACCESSORY DRAWINGS)
- 5. MAKE-UP WATER PRESSURE 20 psi MIN [137 kPa], 50 psi MAX [344 kPa]
- 6. \*-APPROXIMATE DIMENSIONS DO NOT USE FOR PRE-FABRICATION OF CONNECTING
- 7. 3/4" [19mm] DIA. MOUNTING HOLES. REFER TO RECOMMENDED STEEL SUPPORT DRAWING.
- 8. DIMENSIONS LISTED AS FOLLOWS: **ENGLISH FT-IN** METRIC [mm]