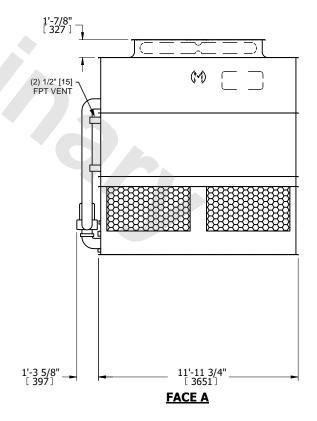

## **FACE A**

DRAWN BY: SLR NO. OF SHIPPING SECTIONS **SHIPPING** OPERATING HEAVIEST SECTION 11490 lbs+ [5215] kg+ 13290 lbs+ [6030] kg+ 19850 lbs+ [9005] kg+ WEIGHT WEIGHT WEIGHT