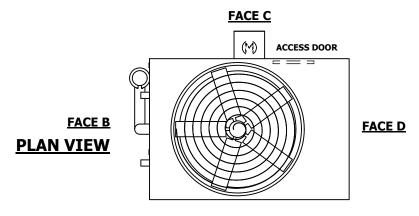

## **FACE A**

DRAWN BY: SLR NO. OF SHIPPING SECTIONS **SHIPPING** OPERATING HEAVIEST SECTION 11490 lbs+ [5215] kg+ 13290 lbs+ [6030] kg+ 19850 lbs+ [9005] kg+ WEIGHT WEIGHT WEIGHT