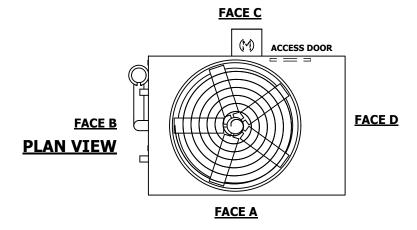

- 1. (M)- FAN MOTOR LOCATION
- 2. HEAVIEST SECTION IS UPPER SECTION
- 3. MPT DENOTES MALE PIPE THREAD FPT DENOTES FEMALE PIPE THREAD BFW DENOTES BEVELED FOR WELDING **GVD DENOTES GROOVED** FLG DENOTES FLANGE PE DENOTES PLAIN END
- 4. +UNIT WEIGHT DOES NOT INCLUDE ACCESSORIES (SEE ACCESSORY DRAWINGS)
- 5. MAKE-UP WATER PRESSURE 20 psi MIN [137 kPa], 50 psi MAX [344 kPa]
- 6. \*-APPROXIMATE DIMENSIONS DO NOT USE FOR PRE-FABRICATION OF CONNECTING
- 7. 3/4" [19mm] DIA. MOUNTING HOLES. REFER TO RECOMMENDED STEEL SUPPORT DRAWING.
- 8. DIMENSIONS LISTED AS FOLLOWS: **ENGLISH FT-IN** METRIC [mm]