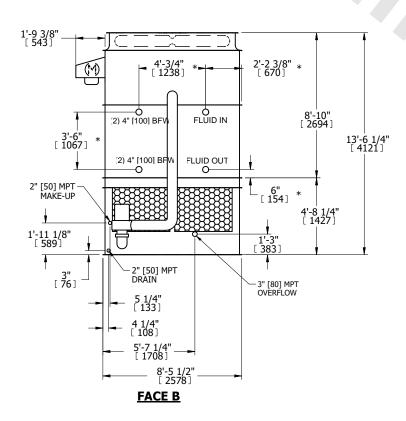

- 1. (M)- FAN MOTOR LOCATION
- 2. HEAVIEST SECTION IS UPPER SECTION
- 3. MPT DENOTES MALE PIPE THREAD FPT DENOTES FEMALE PIPE THREAD BFW DENOTES BEVELED FOR WELDING **GVD DENOTES GROOVED** FLG DENOTES FLANGE PE DENOTES PLAIN END
- 4. +UNIT WEIGHT DOES NOT INCLUDE ACCESSORIES (SEE ACCESSORY DRAWINGS)
- 5. MAKE-UP WATER PRESSURE 20 psi MIN [137 kPa], 50 psi MAX [344 kPa]
- 6. \*-APPROXIMATE DIMENSIONS DO NOT USE FOR PRE-FABRICATION OF CONNECTING
- 7. 3/4" [19mm] DIA. MOUNTING HOLES. REFER TO RECOMMENDED STEEL SUPPORT DRAWING.
- 8. DIMENSIONS LISTED AS FOLLOWS: **ENGLISH FT-IN** METRIC [mm]

**SHIPPING** 14930 lbs+ [6775] kg+ WEIGHT

OPERATING WEIGHT

22050 lbs+ [10005] kg+

HEAVIEST SECTION WEIGHT

13130 lbs+ [5960] kg+

NO. OF SHIPPING SECTIONS

DRAWN BY: SLR