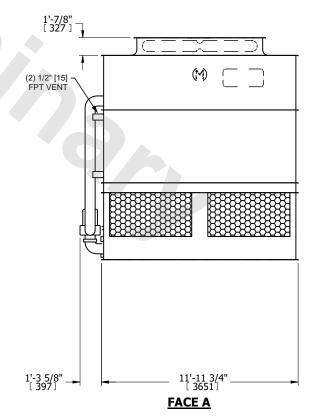

- 1. (M)- FAN MOTOR LOCATION
- 2. HEAVIEST SECTION IS UPPER SECTION
- 3. MPT DENOTES MALE PIPE THREAD FPT DENOTES FEMALE PIPE THREAD BFW DENOTES BEVELED FOR WELDING **GVD DENOTES GROOVED** FLG DENOTES FLANGE PE DENOTES PLAIN END
- 4. +UNIT WEIGHT DOES NOT INCLUDE ACCESSORIES (SEE ACCESSORY DRAWINGS)
- 5. MAKE-UP WATER PRESSURE 20 psi MIN [137 kPa], 50 psi MAX [344 kPa]
- 6. \*-APPROXIMATE DIMENSIONS DO NOT USE FOR PRE-FABRICATION OF CONNECTING
- 7. 3/4" [19mm] DIA. MOUNTING HOLES. REFER TO RECOMMENDED STEEL SUPPORT DRAWING.
- 8. DIMENSIONS LISTED AS FOLLOWS: **ENGLISH FT-IN** METRIC [mm]