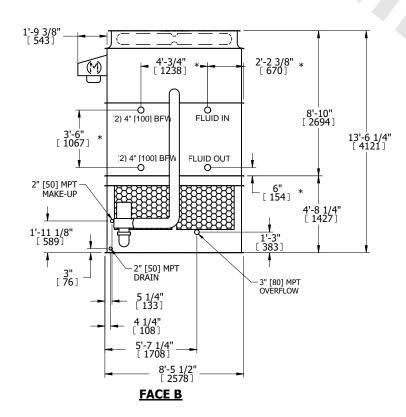

## NOTES:

- 1. (M)- FAN MOTOR LOCATION
- 2. HEAVIEST SECTION IS UPPER SECTION
- 3. MPT DENOTES MALE PIPE THREAD FPT DENOTES FEMALE PIPE THREAD BFW DENOTES BEVELED FOR WELDING **GVD DENOTES GROOVED** FLG DENOTES FLANGE PE DENOTES PLAIN END
- 4. +UNIT WEIGHT DOES NOT INCLUDE ACCESSORIES (SEE ACCESSORY DRAWINGS)
- 5. MAKE-UP WATER PRESSURE 20 psi MIN [137 kPa], 50 psi MAX [344 kPa]
- 6. \*-APPROXIMATE DIMENSIONS DO NOT USE FOR PRE-FABRICATION OF CONNECTING
- 7. 3/4" [19mm] DIA. MOUNTING HOLES. REFER TO RECOMMENDED STEEL SUPPORT DRAWING.
- 8. DIMENSIONS LISTED AS FOLLOWS: **ENGLISH FT-IN** METRIC [mm]

**SHIPPING** 14960 lbs+ [6790] kg+ WEIGHT

OPERATING WEIGHT

22080 lbs+ [10020] kg+

HEAVIEST SECTION WEIGHT

13160 lbs+ [5970] kg+

NO. OF SHIPPING SECTIONS

DRAWN BY: SLR