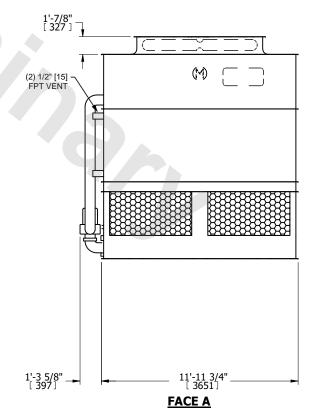

## NOTES:

- 1. (M)- FAN MOTOR LOCATION
- 2. HEAVIEST SECTION IS UPPER SECTION
- 3. MPT DENOTES MALE PIPE THREAD FPT DENOTES FEMALE PIPE THREAD BFW DENOTES BEVELED FOR WELDING **GVD DENOTES GROOVED** FLG DENOTES FLANGE PE DENOTES PLAIN END
- 4. +UNIT WEIGHT DOES NOT INCLUDE ACCESSORIES (SEE ACCESSORY DRAWINGS)
- 5. MAKE-UP WATER PRESSURE 20 psi MIN [137 kPa], 50 psi MAX [344 kPa]
- 6. \*-APPROXIMATE DIMENSIONS DO NOT USE FOR PRE-FABRICATION OF CONNECTING
- 7. 3/4" [19mm] DIA. MOUNTING HOLES. REFER TO RECOMMENDED STEEL SUPPORT DRAWING.
- 8. DIMENSIONS LISTED AS FOLLOWS: **ENGLISH FT-IN** METRIC [mm]

**SHIPPING** 14960 lbs+ [6790] kg+ WEIGHT

OPERATING WEIGHT

22080 lbs+ [10020] kg+

HEAVIEST SECTION WEIGHT

13160 lbs+ [5970] kg+

NO. OF SHIPPING SECTIONS

DRAWN BY: SLR