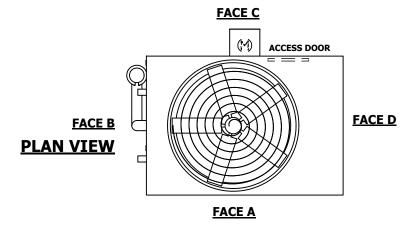

## NOTES:

- 1. (M)- FAN MOTOR LOCATION
- 2. HEAVIEST SECTION IS UPPER SECTION
- 3. MPT DENOTES MALE PIPE THREAD FPT DENOTES FEMALE PIPE THREAD BFW DENOTES BEVELED FOR WELDING **GVD DENOTES GROOVED** FLG DENOTES FLANGE PE DENOTES PLAIN END
- 4. +UNIT WEIGHT DOES NOT INCLUDE ACCESSORIES (SEE ACCESSORY DRAWINGS)
- 5. MAKE-UP WATER PRESSURE 20 psi MIN [137 kPa], 50 psi MAX [344 kPa]
- 6. \*-APPROXIMATE DIMENSIONS DO NOT USE FOR PRE-FABRICATION OF CONNECTING
- 7. 3/4" [19mm] DIA. MOUNTING HOLES. REFER TO RECOMMENDED STEEL SUPPORT DRAWING.
- 8. DIMENSIONS LISTED AS FOLLOWS: **ENGLISH FT-IN** METRIC [mm]