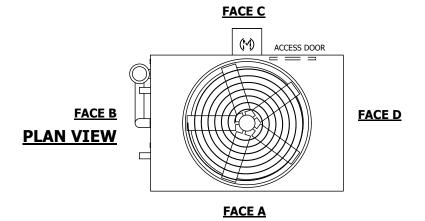

## NOTES:

- 1. (M)- FAN MOTOR LOCATION
- 2. HEAVIEST SECTION IS UPPER SECTION
- 3. MPT DENOTES MALE PIPE THREAD FPT DENOTES FEMALE PIPE THREAD BFW DENOTES BEVELED FOR WELDING **GVD DENOTES GROOVED** FLG DENOTES FLANGE PE DENOTES PLAIN END
- 4. +UNIT WEIGHT DOES NOT INCLUDE ACCESSORIES (SEE ACCESSORY DRAWINGS)
- 5. MAKE-UP WATER PRESSURE 20 psi MIN [137 kPa], 50 psi MAX [344 kPa]
- 6. \*-APPROXIMATE DIMENSIONS DO NOT USE FOR PRE-FABRICATION OF CONNECTING
- 7. 3/4" [19mm] DIA. MOUNTING HOLES. REFER TO RECOMMENDED STEEL SUPPORT DRAWING.
- 8. DIMENSIONS LISTED AS FOLLOWS: **ENGLISH FT-IN** METRIC [mm]