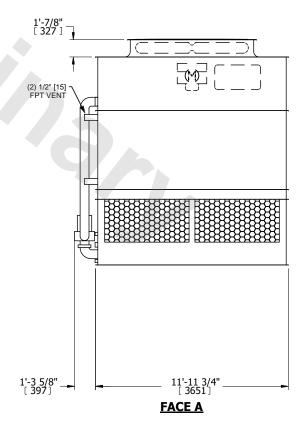

## NOTES:

- 1. (M)- FAN MOTOR LOCATION
- 2. HEAVIEST SECTION IS UPPER SECTION
- 3. MPT DENOTES MALE PIPE THREAD FPT DENOTES FEMALE PIPE THREAD BFW DENOTES BEVELED FOR WELDING **GVD DENOTES GROOVED** FLG DENOTES FLANGE PE DENOTES PLAIN END
- 4. +UNIT WEIGHT DOES NOT INCLUDE ACCESSORIES (SEE ACCESSORY DRAWINGS)
- 5. MAKE-UP WATER PRESSURE 20 psi MIN [137 kPa], 50 psi MAX [344 kPa]
- 6. \*-APPROXIMATE DIMENSIONS DO NOT USE FOR PRE-FABRICATION OF CONNECTING
- 7. 3/4" [19mm] DIA. MOUNTING HOLES. REFER TO RECOMMENDED STEEL SUPPORT DRAWING.
- 8. DIMENSIONS LISTED AS FOLLOWS: **ENGLISH FT-IN** METRIC [mm]

**SHIPPING** 16800 lbs+ [7625] kg+ WEIGHT

OPERATING WEIGHT

24480 lbs+ [11105] kg+

HEAVIEST SECTION WEIGHT

15000 lbs+ [6805] kg+

NO. OF SHIPPING SECTIONS

DRAWN BY: SLR