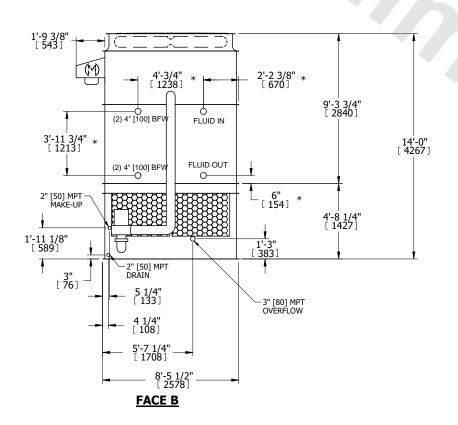

## NOTES:

- 1. (M)- FAN MOTOR LOCATION
- 2. HEAVIEST SECTION IS UPPER SECTION
- 3. MPT DENOTES MALE PIPE THREAD FPT DENOTES FEMALE PIPE THREAD BFW DENOTES BEVELED FOR WELDING **GVD DENOTES GROOVED** FLG DENOTES FLANGE PE DENOTES PLAIN END
- 4. +UNIT WEIGHT DOES NOT INCLUDE ACCESSORIES (SEE ACCESSORY DRAWINGS)
- 5. MAKE-UP WATER PRESSURE 20 psi MIN [137 kPa], 50 psi MAX [344 kPa]
- 6. \*-APPROXIMATE DIMENSIONS DO NOT USE FOR PRE-FABRICATION OF CONNECTING
- 7. 3/4" [19mm] DIA. MOUNTING HOLES. REFER TO RECOMMENDED STEEL SUPPORT DRAWING.
- 8. DIMENSIONS LISTED AS FOLLOWS: **ENGLISH FT-IN** METRIC [mm]

**SHIPPING** 16800 lbs+ [7625] kg+ WEIGHT

OPERATING WEIGHT

24480 lbs+ [11105] kg+

HEAVIEST SECTION WEIGHT

15000 lbs+ [6805] kg+

NO. OF SHIPPING SECTIONS

DRAWN BY: SLR