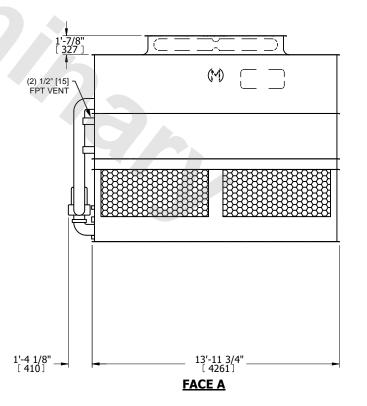

| UNIT    | CLOSED CIRCUIT COOLER |           |
|---------|-----------------------|-----------|
| MODEL # | ATWB 9-3I14           | SCALE NTS |

DWG. # REV. WB3091406-DRC-ST DATE 8/25/2025 SERIAL #

- 1. (M)- FAN MOTOR LOCATION
- 2. HEAVIEST SECTION IS UPPER SECTION
- 3. MPT DENOTES MALE PIPE THREAD FPT DENOTES FEMALE PIPE THREAD BFW DENOTES BEVELED FOR WELDING **GVD DENOTES GROOVED** FLG DENOTES FLANGE PE DENOTES PLAIN END
- 4. +UNIT WEIGHT DOES NOT INCLUDE ACCESSORIES (SEE ACCESSORY DRAWINGS)
- 5. MAKE-UP WATER PRESSURE 20 psi MIN [137 kPa], 50 psi MAX [344 kPa]
- 6. \*-APPROXIMATE DIMENSIONS DO NOT USE FOR PRE-FABRICATION OF CONNECTING
- 7. 3/4" [19mm] DIA. MOUNTING HOLES. REFER TO RECOMMENDED STEEL SUPPORT DRAWING.
- 8. DIMENSIONS LISTED AS FOLLOWS: **ENGLISH FT-IN** METRIC [mm]

**SHIPPING** 11240 lbs+ [5100] kg+ WEIGHT

OPERATING WEIGHT

17550 lbs+ [7965] kg+

HEAVIEST SECTION WEIGHT

9230 lbs+ [4190] kg+

NO. OF SHIPPING SECTIONS

DRAWN BY: SLR