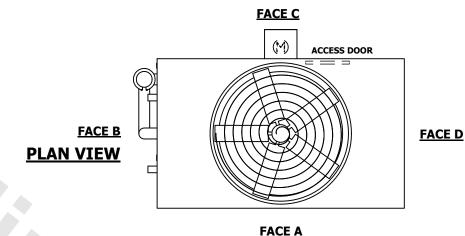

| UNIT    | CLOSED CIRCUIT COOLER |           |
|---------|-----------------------|-----------|
| MODEL # | ATWB 9-3I14           | SCALE NTS |

DWG. # REV. WB3091406-DRC-ST DATE 8/25/2025 SERIAL #

- 1. (M)- FAN MOTOR LOCATION
- 2. HEAVIEST SECTION IS UPPER SECTION
- 3. MPT DENOTES MALE PIPE THREAD FPT DENOTES FEMALE PIPE THREAD BFW DENOTES BEVELED FOR WELDING **GVD DENOTES GROOVED** FLG DENOTES FLANGE PE DENOTES PLAIN END
- 4. +UNIT WEIGHT DOES NOT INCLUDE ACCESSORIES (SEE ACCESSORY DRAWINGS)
- 5. MAKE-UP WATER PRESSURE 20 psi MIN [137 kPa], 50 psi MAX [344 kPa]
- 6. \*-APPROXIMATE DIMENSIONS DO NOT USE FOR PRE-FABRICATION OF CONNECTING
- 7. 3/4" [19mm] DIA. MOUNTING HOLES. REFER TO RECOMMENDED STEEL SUPPORT DRAWING.
- 8. DIMENSIONS LISTED AS FOLLOWS: **ENGLISH FT-IN** METRIC [mm]