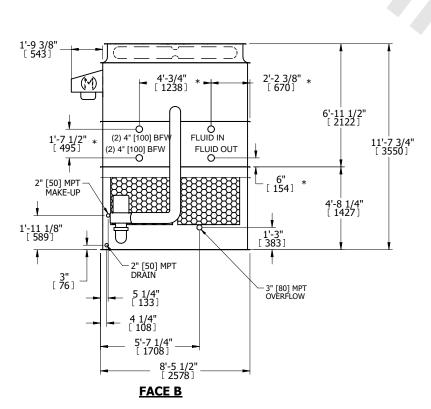

| UNIT    | CLOSED CIRCUIT COOLER |           |
|---------|-----------------------|-----------|
| MODEL # | ATWB 9-3I14           | SCALE NTS |

DWG. # REV. WB3091406-DRC-ST DATE 8/25/2025 SERIAL #

- 1. (M)- FAN MOTOR LOCATION
- 2. HEAVIEST SECTION IS UPPER SECTION
- 3. MPT DENOTES MALE PIPE THREAD FPT DENOTES FEMALE PIPE THREAD BFW DENOTES BEVELED FOR WELDING **GVD DENOTES GROOVED** FLG DENOTES FLANGE PE DENOTES PLAIN END
- 4. +UNIT WEIGHT DOES NOT INCLUDE ACCESSORIES (SEE ACCESSORY DRAWINGS)
- 5. MAKE-UP WATER PRESSURE 20 psi MIN [137 kPa], 50 psi MAX [344 kPa]
- 6. \*-APPROXIMATE DIMENSIONS DO NOT USE FOR PRE-FABRICATION OF CONNECTING
- 7. 3/4" [19mm] DIA. MOUNTING HOLES. REFER TO RECOMMENDED STEEL SUPPORT DRAWING.
- 8. DIMENSIONS LISTED AS FOLLOWS: **ENGLISH FT-IN** METRIC [mm]

**SHIPPING** 11240 lbs+ [5100] kg+ WEIGHT

OPERATING WEIGHT

17550 lbs+ [7965] kg+

HEAVIEST SECTION WEIGHT

9230 lbs+ [4190] kg+

NO. OF SHIPPING SECTIONS

DRAWN BY: SLR