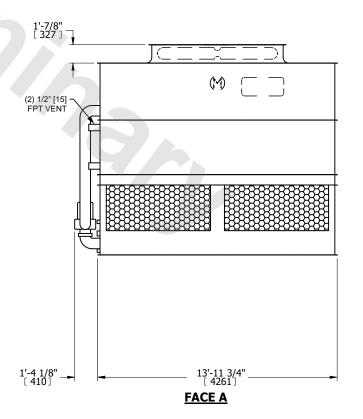

## NOTES:

- 1. (M)- FAN MOTOR LOCATION
- 2. HEAVIEST SECTION IS UPPER SECTION
- 3. MPT DENOTES MALE PIPE THREAD FPT DENOTES FEMALE PIPE THREAD BFW DENOTES BEVELED FOR WELDING **GVD DENOTES GROOVED** FLG DENOTES FLANGE PE DENOTES PLAIN END
- 4. +UNIT WEIGHT DOES NOT INCLUDE ACCESSORIES (SEE ACCESSORY DRAWINGS)
- 5. MAKE-UP WATER PRESSURE 20 psi MIN [137 kPa], 50 psi MAX [344 kPa]
- 6. \*-APPROXIMATE DIMENSIONS DO NOT USE FOR PRE-FABRICATION OF CONNECTING
- 7. 3/4" [19mm] DIA. MOUNTING HOLES. REFER TO RECOMMENDED STEEL SUPPORT DRAWING.
- 8. DIMENSIONS LISTED AS FOLLOWS: **ENGLISH FT-IN** METRIC [mm]