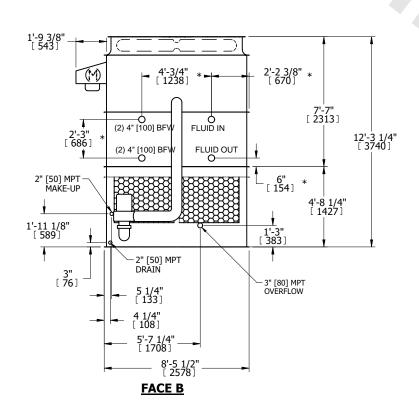

## NOTES:

- 1. (M)- FAN MOTOR LOCATION
- 2. HEAVIEST SECTION IS UPPER SECTION
- 3. MPT DENOTES MALE PIPE THREAD FPT DENOTES FEMALE PIPE THREAD BFW DENOTES BEVELED FOR WELDING **GVD DENOTES GROOVED** FLG DENOTES FLANGE PE DENOTES PLAIN END
- 4. +UNIT WEIGHT DOES NOT INCLUDE ACCESSORIES (SEE ACCESSORY DRAWINGS)
- 5. MAKE-UP WATER PRESSURE 20 psi MIN [137 kPa], 50 psi MAX [344 kPa]
- 6. \*-APPROXIMATE DIMENSIONS DO NOT USE FOR PRE-FABRICATION OF CONNECTING
- 7. 3/4" [19mm] DIA. MOUNTING HOLES. REFER TO RECOMMENDED STEEL SUPPORT DRAWING.
- 8. DIMENSIONS LISTED AS FOLLOWS: **ENGLISH FT-IN** METRIC [mm]