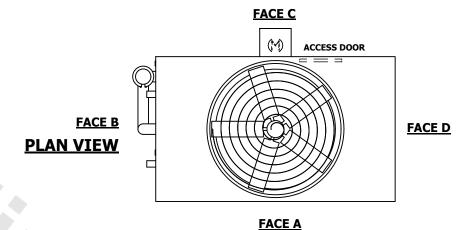

## NOTES:

- 1. (M)- FAN MOTOR LOCATION
- 2. HEAVIEST SECTION IS UPPER SECTION
- 3. MPT DENOTES MALE PIPE THREAD FPT DENOTES FEMALE PIPE THREAD BFW DENOTES BEVELED FOR WELDING **GVD DENOTES GROOVED** FLG DENOTES FLANGE PE DENOTES PLAIN END
- 4. +UNIT WEIGHT DOES NOT INCLUDE ACCESSORIES (SEE ACCESSORY DRAWINGS)
- 5. MAKE-UP WATER PRESSURE 20 psi MIN [137 kPa], 50 psi MAX [344 kPa]
- 6. \*-APPROXIMATE DIMENSIONS DO NOT USE FOR PRE-FABRICATION OF CONNECTING
- 7. 3/4" [19mm] DIA. MOUNTING HOLES. REFER TO RECOMMENDED STEEL SUPPORT DRAWING.
- 8. DIMENSIONS LISTED AS FOLLOWS: **ENGLISH FT-IN** METRIC [mm]