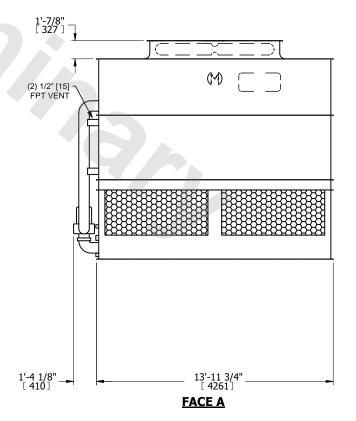

## NOTES:

- 1. (M)- FAN MOTOR LOCATION
- 2. HEAVIEST SECTION IS UPPER SECTION
- 3. MPT DENOTES MALE PIPE THREAD FPT DENOTES FEMALE PIPE THREAD BFW DENOTES BEVELED FOR WELDING **GVD DENOTES GROOVED** FLG DENOTES FLANGE PE DENOTES PLAIN END
- 4. +UNIT WEIGHT DOES NOT INCLUDE ACCESSORIES (SEE ACCESSORY DRAWINGS)
- 5. MAKE-UP WATER PRESSURE 20 psi MIN [137 kPa], 50 psi MAX [344 kPa]
- 6. \*-APPROXIMATE DIMENSIONS DO NOT USE FOR PRE-FABRICATION OF CONNECTING
- 7. 3/4" [19mm] DIA. MOUNTING HOLES. REFER TO RECOMMENDED STEEL SUPPORT DRAWING.
- 8. DIMENSIONS LISTED AS FOLLOWS: **ENGLISH FT-IN** METRIC [mm]