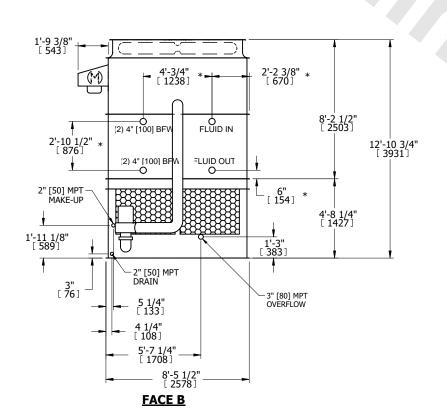

## NOTES:

- 1. (M)- FAN MOTOR LOCATION
- 2. HEAVIEST SECTION IS UPPER SECTION
- 3. MPT DENOTES MALE PIPE THREAD FPT DENOTES FEMALE PIPE THREAD BFW DENOTES BEVELED FOR WELDING **GVD DENOTES GROOVED** FLG DENOTES FLANGE PE DENOTES PLAIN END
- 4. +UNIT WEIGHT DOES NOT INCLUDE ACCESSORIES (SEE ACCESSORY DRAWINGS)
- 5. MAKE-UP WATER PRESSURE 20 psi MIN [137 kPa], 50 psi MAX [344 kPa]
- 6. \*-APPROXIMATE DIMENSIONS DO NOT USE FOR PRE-FABRICATION OF CONNECTING
- 7. 3/4" [19mm] DIA. MOUNTING HOLES. REFER TO RECOMMENDED STEEL SUPPORT DRAWING.
- 8. DIMENSIONS LISTED AS FOLLOWS: **ENGLISH FT-IN** METRIC [mm]

**SHIPPING** 15170 lbs+ [6885] kg+ WEIGHT

OPERATING WEIGHT

22790 lbs+ [10340] kg+

HEAVIEST SECTION WEIGHT

13160 lbs+ [5970] kg+

NO. OF SHIPPING SECTIONS

DRAWN BY: SLR