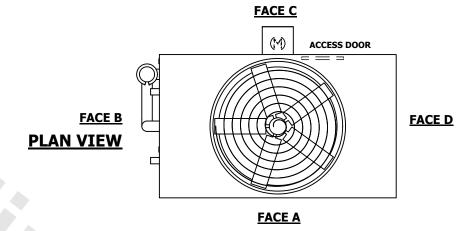

## NOTES:

- 1. (M)- FAN MOTOR LOCATION
- 2. HEAVIEST SECTION IS UPPER SECTION
- 3. MPT DENOTES MALE PIPE THREAD FPT DENOTES FEMALE PIPE THREAD BFW DENOTES BEVELED FOR WELDING **GVD DENOTES GROOVED** FLG DENOTES FLANGE PE DENOTES PLAIN END
- 4. +UNIT WEIGHT DOES NOT INCLUDE ACCESSORIES (SEE ACCESSORY DRAWINGS)
- 5. MAKE-UP WATER PRESSURE 20 psi MIN [137 kPa], 50 psi MAX [344 kPa]
- 6. \*-APPROXIMATE DIMENSIONS DO NOT USE FOR PRE-FABRICATION OF CONNECTING
- 7. 3/4" [19mm] DIA. MOUNTING HOLES. REFER TO RECOMMENDED STEEL SUPPORT DRAWING.
- 8. DIMENSIONS LISTED AS FOLLOWS: **ENGLISH FT-IN** METRIC [mm]