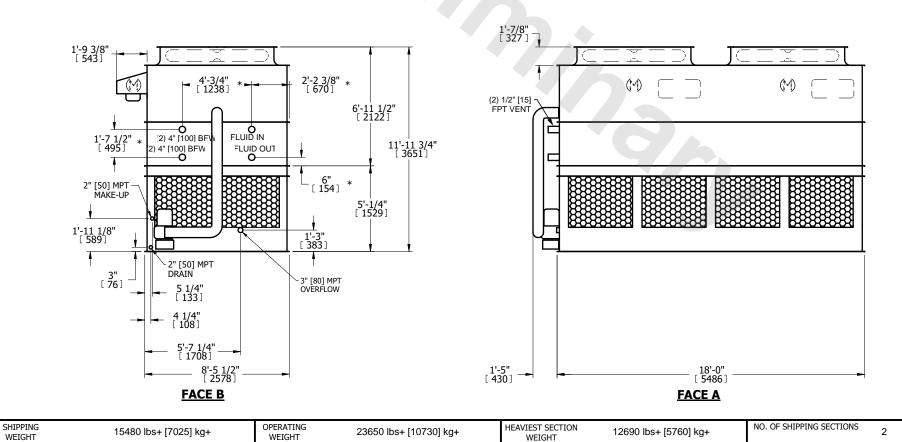

## NOTES:

WEIGHT

- 1. (M)- FAN MOTOR LOCATION
- 2. HEAVIEST SECTION IS UPPER SECTION
- 3. MPT DENOTES MALE PIPE THREAD FPT DENOTES FEMALE PIPE THREAD BFW DENOTES BEVELED FOR WELDING **GVD DENOTES GROOVED** FLG DENOTES FLANGE PE DENOTES PLAIN END
- 4. +UNIT WEIGHT DOES NOT INCLUDE ACCESSORIES (SEE ACCESSORY DRAWINGS)
- 5. MAKE-UP WATER PRESSURE 20 psi MIN [137 kPa], 50 psi MAX [344 kPa]
- 6. \*-APPROXIMATE DIMENSIONS DO NOT USE FOR PRE-FABRICATION OF CONNECTING
- 7. 3/4" [19mm] DIA. MOUNTING HOLES. REFER TO RECOMMENDED STEEL SUPPORT DRAWING.
- 8. DIMENSIONS LISTED AS FOLLOWS: **ENGLISH FT-IN** METRIC [mm]

## **FACE A**