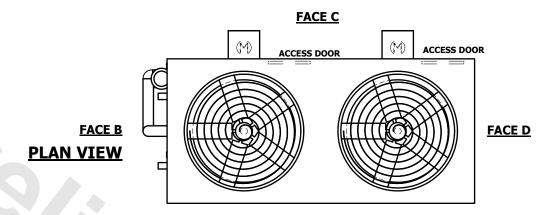

## NOTES:

WEIGHT

- 1. (M)- FAN MOTOR LOCATION
- 2. HEAVIEST SECTION IS UPPER SECTION
- 3. MPT DENOTES MALE PIPE THREAD FPT DENOTES FEMALE PIPE THREAD BFW DENOTES BEVELED FOR WELDING **GVD DENOTES GROOVED** FLG DENOTES FLANGE PE DENOTES PLAIN END
- 4. +UNIT WEIGHT DOES NOT INCLUDE ACCESSORIES (SEE ACCESSORY DRAWINGS)
- 5. MAKE-UP WATER PRESSURE 20 psi MIN [137 kPa], 50 psi MAX [344 kPa]
- 6. \*-APPROXIMATE DIMENSIONS DO NOT USE FOR PRE-FABRICATION OF CONNECTING
- 7. 3/4" [19mm] DIA. MOUNTING HOLES. REFER TO RECOMMENDED STEEL SUPPORT DRAWING.
- 8. DIMENSIONS LISTED AS FOLLOWS: **ENGLISH FT-IN** METRIC [mm]