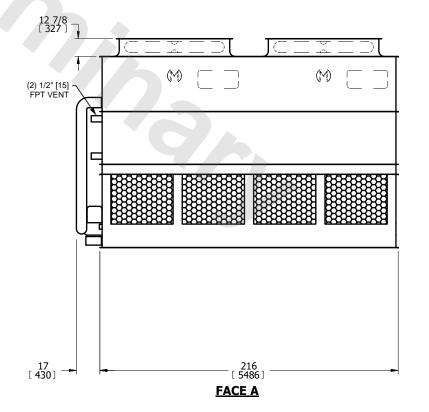

## NOTES:

- 1. (M)- FAN MOTOR LOCATION
- 2. HEAVIEST SECTION IS UPPER SECTION
- 3. MPT DENOTES MALE PIPE THREAD FPT DENOTES FEMALE PIPE THREAD BFW DENOTES BEVELED FOR WELDING **GVD DENOTES GROOVED** FLG DENOTES FLANGE PE DENOTES PLAIN END
- 4. +UNIT WEIGHT DOES NOT INCLUDE ACCESSORIES (SEE ACCESSORY DRAWINGS)
- 5. MAKE-UP WATER PRESSURE 20 psi MIN [137 kPa], 50 psi MAX [344 kPa]
- 6. \*-APPROXIMATE DIMENSIONS DO NOT USE FOR PRE-FABRICATION OF CONNECTING
- 7. 3/4" [19mm] DIA. MOUNTING HOLES. REFER TO RECOMMENDED STEEL SUPPORT DRAWING.
- 8. DIMENSIONS LISTED AS FOLLOWS: **ENGLISH FT-IN** METRIC [mm]

**FACE A** 

**SHIPPING** WEIGHT

17600 lbs+ [7985] kg+

OPERATING WEIGHT

26610 lbs+ [12075] kg+

HEAVIEST SECTION WEIGHT

14810 lbs+ [6720] kg+

NO. OF SHIPPING SECTIONS