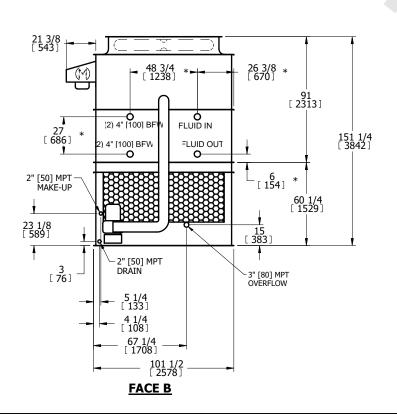

## NOTES:

- 1. (M)- FAN MOTOR LOCATION
- 2. HEAVIEST SECTION IS UPPER SECTION
- 3. MPT DENOTES MALE PIPE THREAD FPT DENOTES FEMALE PIPE THREAD BFW DENOTES BEVELED FOR WELDING **GVD DENOTES GROOVED** FLG DENOTES FLANGE PE DENOTES PLAIN END
- 4. +UNIT WEIGHT DOES NOT INCLUDE ACCESSORIES (SEE ACCESSORY DRAWINGS)
- 5. MAKE-UP WATER PRESSURE 20 psi MIN [137 kPa], 50 psi MAX [344 kPa]
- 6. \*-APPROXIMATE DIMENSIONS DO NOT USE FOR PRE-FABRICATION OF CONNECTING
- 7. 3/4" [19mm] DIA. MOUNTING HOLES. REFER TO RECOMMENDED STEEL SUPPORT DRAWING.
- 8. DIMENSIONS LISTED AS FOLLOWS: **ENGLISH FT-IN** METRIC [mm]