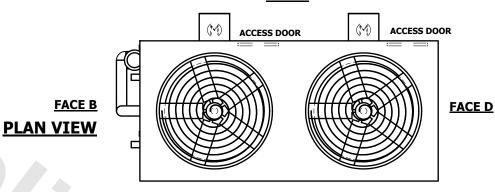

## NOTES:

- 1. (M)- FAN MOTOR LOCATION
- 2. HEAVIEST SECTION IS UPPER SECTION
- 3. MPT DENOTES MALE PIPE THREAD FPT DENOTES FEMALE PIPE THREAD BFW DENOTES BEVELED FOR WELDING **GVD DENOTES GROOVED** FLG DENOTES FLANGE PE DENOTES PLAIN END
- 4. +UNIT WEIGHT DOES NOT INCLUDE ACCESSORIES (SEE ACCESSORY DRAWINGS)
- 5. MAKE-UP WATER PRESSURE 20 psi MIN [137 kPa], 50 psi MAX [344 kPa]
- 6. \*-APPROXIMATE DIMENSIONS DO NOT USE FOR PRE-FABRICATION OF CONNECTING
- 7. 3/4" [19mm] DIA. MOUNTING HOLES. REFER TO RECOMMENDED STEEL SUPPORT DRAWING.
- 8. DIMENSIONS LISTED AS FOLLOWS: **ENGLISH FT-IN** METRIC [mm]

**FACE A** 

**SHIPPING** WEIGHT

17600 lbs+ [7985] kg+

OPERATING WEIGHT

26610 lbs+ [12075] kg+

HEAVIEST SECTION WEIGHT

14810 lbs+ [6720] kg+

NO. OF SHIPPING SECTIONS