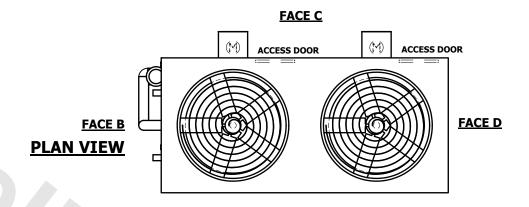

## NOTES:

- 1. (M)- FAN MOTOR LOCATION
- 2. HEAVIEST SECTION IS UPPER SECTION
- 3. MPT DENOTES MALE PIPE THREAD
  FPT DENOTES FEMALE PIPE THREAD
  BFW DENOTES BEVELED FOR WELDING
  GVD DENOTES GROOVED
  FLG DENOTES FLANGE
  PE DENOTES PLAIN END
- 4. +UNIT WEIGHT DOES NOT INCLUDE ACCESSORIES (SEE ACCESSORY DRAWINGS)
- 5. MAKE-UP WATER PRESSURE 20 psi MIN [137 kPa], 50 psi MAX [344 kPa]
- 6. \*-APPROXIMATE DIMENSIONS DO NOT USE FOR PRE-FABRICATION OF CONNECTING PIPING
- 7. 3/4" [19mm] DIA. MOUNTING HOLES. REFER TO RECOMMENDED STEEL SUPPORT DRAWING.
- 8. DIMENSIONS LISTED AS FOLLOWS: ENGLISH FT-IN METRIC [mm]

**FACE A** 

**FACE B** 

 
 SHIPPING WEIGHT
 19950 lbs+ [9050] kg+
 OPERATING WEIGHT
 29810 lbs+ [13525] kg+
 HEAVIEST SECTION WEIGHT
 17160 lbs+ [7785] kg+
 NO. OF SHIPPING SECTIONS WEIGHT
 2
 DRAWN BY: SLR