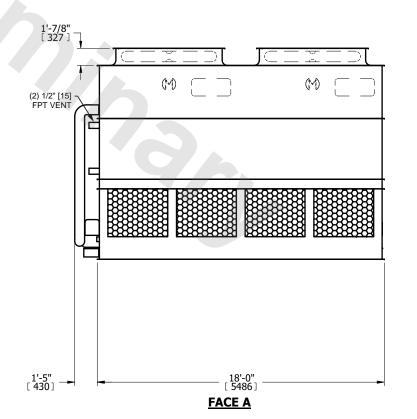

## NOTES:

- 1. (M)- FAN MOTOR LOCATION
- 2. HEAVIEST SECTION IS UPPER SECTION
- 3. MPT DENOTES MALE PIPE THREAD
  FPT DENOTES FEMALE PIPE THREAD
  BFW DENOTES BEVELED FOR WELDING
  GVD DENOTES GROOVED
  FLG DENOTES FLANGE
  PE DENOTES PLAIN END
- 4. +UNIT WEIGHT DOES NOT INCLUDE ACCESSORIES (SEE ACCESSORY DRAWINGS)
- 5. MAKE-UP WATER PRESSURE 20 psi MIN [137 kPa], 50 psi MAX [344 kPa]
- 6. \*-APPROXIMATE DIMENSIONS DO NOT USE FOR PRE-FABRICATION OF CONNECTING PIPING
- 7. 3/4" [19mm] DIA. MOUNTING HOLES. REFER TO RECOMMENDED STEEL SUPPORT DRAWING.
- 8. DIMENSIONS LISTED AS FOLLOWS: ENGLISH FT-IN METRIC [mm]

**FACE A** 

**FACE B** 

 
 SHIPPING WEIGHT
 19950 lbs+ [9050] kg+
 OPERATING WEIGHT
 29810 lbs+ [13525] kg+
 HEAVIEST SECTION WEIGHT
 17160 lbs+ [7785] kg+
 NO. OF SHIPPING SECTIONS WEIGHT
 2
 DRAWN BY: SLR