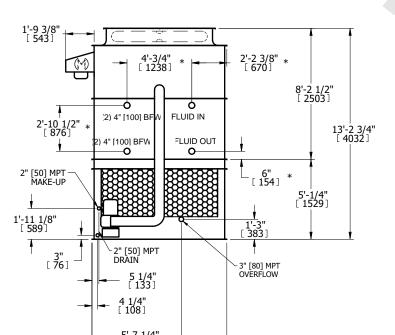

## NOTES:

- 1. (M)- FAN MOTOR LOCATION
- 2. HEAVIEST SECTION IS UPPER SECTION
- 3. MPT DENOTES MALE PIPE THREAD
  FPT DENOTES FEMALE PIPE THREAD
  BFW DENOTES BEVELED FOR WELDING
  GVD DENOTES GROOVED
  FLG DENOTES FLANGE
  PE DENOTES PLAIN END
- 4. +UNIT WEIGHT DOES NOT INCLUDE ACCESSORIES (SEE ACCESSORY DRAWINGS)
- 5. MAKE-UP WATER PRESSURE 20 psi MIN [137 kPa], 50 psi MAX [344 kPa]
- 6. \*-APPROXIMATE DIMENSIONS DO NOT USE FOR PRE-FABRICATION OF CONNECTING PIPING
- 7. 3/4" [19mm] DIA. MOUNTING HOLES. REFER TO RECOMMENDED STEEL SUPPORT DRAWING.
- 8. DIMENSIONS LISTED AS FOLLOWS: ENGLISH FT-IN METRIC [mm]

**FACE A** 

**FACE B** 

 
 SHIPPING WEIGHT
 19950 lbs+ [9050] kg+
 OPERATING WEIGHT
 29810 lbs+ [13525] kg+
 HEAVIEST SECTION WEIGHT
 17160 lbs+ [7785] kg+
 NO. OF SHIPPING SECTIONS WEIGHT
 2
 DRAWN BY: SLR