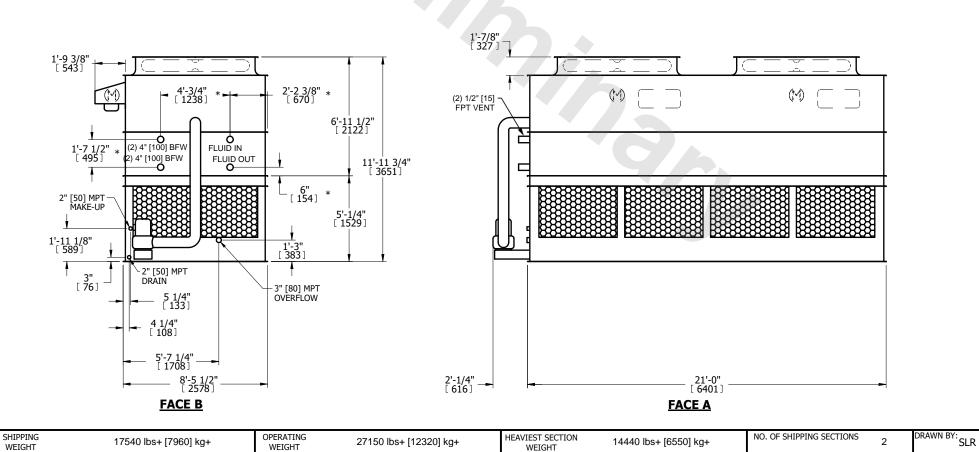

## NOTES:

- 1. (M)- FAN MOTOR LOCATION
- 2. HEAVIEST SECTION IS UPPER SECTION
- 3. MPT DENOTES MALE PIPE THREAD
  FPT DENOTES FEMALE PIPE THREAD
  BFW DENOTES BEVELED FOR WELDING
  GVD DENOTES GROOVED
  FLG DENOTES FLANGE
  PE DENOTES PLAIN END
- 4. +UNIT WEIGHT DOES NOT INCLUDE ACCESSORIES (SEE ACCESSORY DRAWINGS)
- 5. MAKE-UP WATER PRESSURE 20 psi MIN [137 kPa], 50 psi MAX [344 kPa]
- 6. \*-APPROXIMATE DIMENSIONS DO NOT USE FOR PRE-FABRICATION OF CONNECTING PIPING
- 7. 3/4" [19mm] DIA. MOUNTING HOLES. REFER TO RECOMMENDED STEEL SUPPORT DRAWING.
- 8. DIMENSIONS LISTED AS FOLLOWS: ENGLISH FT-IN METRIC [mm]

## **FACE A**