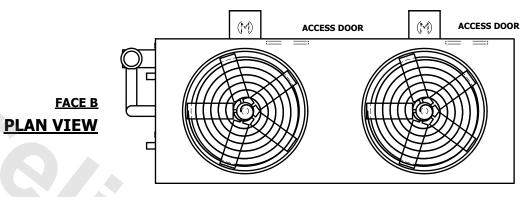

|
|---------|-----------------------|-----------|
| MODEL # | ATWB 9-3J21           | SCALE NTS |



DWG. # WB3092106-DRC-ST REV. SERIAL # DATE 8/26/2025

FACE D

## NOTES:

- 1. (M)- FAN MOTOR LOCATION
- 2. HEAVIEST SECTION IS UPPER SECTION
- 3. MPT DENOTES MALE PIPE THREAD
  FPT DENOTES FEMALE PIPE THREAD
  BFW DENOTES BEVELED FOR WELDING
  GVD DENOTES GROOVED
  FLG DENOTES FLANGE
  PE DENOTES PLAIN END
- 4. +UNIT WEIGHT DOES NOT INCLUDE ACCESSORIES (SEE ACCESSORY DRAWINGS)
- 5. MAKE-UP WATER PRESSURE 20 psi MIN [137 kPa], 50 psi MAX [344 kPa]
- 6. \*-APPROXIMATE DIMENSIONS DO NOT USE FOR PRE-FABRICATION OF CONNECTING PIPING
- 7. 3/4" [19mm] DIA. MOUNTING HOLES. REFER TO RECOMMENDED STEEL SUPPORT DRAWING.
- 8. DIMENSIONS LISTED AS FOLLOWS: ENGLISH FT-IN METRIC [mm]

## FACE C



## **FACE A**