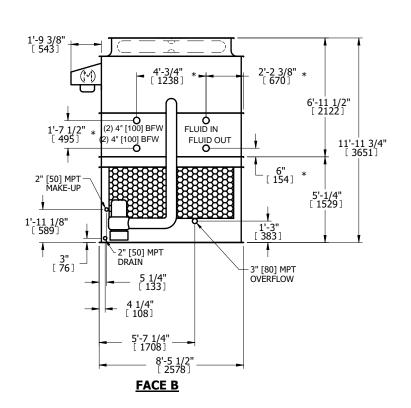

## NOTES:

- 1. (M)- FAN MOTOR LOCATION
- 2. HEAVIEST SECTION IS UPPER SECTION
- 3. MPT DENOTES MALE PIPE THREAD
  FPT DENOTES FEMALE PIPE THREAD
  BFW DENOTES BEVELED FOR WELDING
  GVD DENOTES GROOVED
  FLG DENOTES FLANGE
  PE DENOTES PLAIN END
- 4. +UNIT WEIGHT DOES NOT INCLUDE ACCESSORIES (SEE ACCESSORY DRAWINGS)
- 5. MAKE-UP WATER PRESSURE 20 psi MIN [137 kPa], 50 psi MAX [344 kPa]
- 6. \*-APPROXIMATE DIMENSIONS DO NOT USE FOR PRE-FABRICATION OF CONNECTING PIPING
- 7. 3/4" [19mm] DIA. MOUNTING HOLES. REFER TO RECOMMENDED STEEL SUPPORT DRAWING.
- 8. DIMENSIONS LISTED AS FOLLOWS: ENGLISH FT-IN METRIC [mm]

## **FACE C**

**FACE D** 

**FACE A** 

SHIPPING WEIGHT

17660 lbs+ [8015] kg+

OPERATING WEIGHT

27270 lbs+ [12370] kg+

HEAVIEST SECTION WEIGHT

14560 lbs+ [6605] kg+

NO. OF SHIPPING SECTIONS

DRAWN BY: SLR