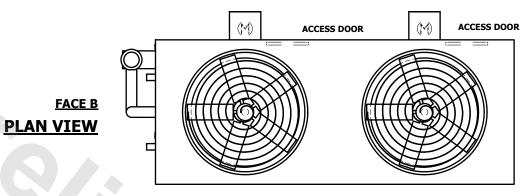

## NOTES:

- 1. (M)- FAN MOTOR LOCATION
- 2. HEAVIEST SECTION IS UPPER SECTION
- 3. MPT DENOTES MALE PIPE THREAD
  FPT DENOTES FEMALE PIPE THREAD
  BFW DENOTES BEVELED FOR WELDING
  GVD DENOTES GROOVED
  FLG DENOTES FLANGE
  PE DENOTES PLAIN END
- 4. +UNIT WEIGHT DOES NOT INCLUDE ACCESSORIES (SEE ACCESSORY DRAWINGS)
- 5. MAKE-UP WATER PRESSURE 20 psi MIN [137 kPa], 50 psi MAX [344 kPa]
- 6. \*-APPROXIMATE DIMENSIONS DO NOT USE FOR PRE-FABRICATION OF CONNECTING PIPING
- 7. 3/4" [19mm] DIA. MOUNTING HOLES. REFER TO RECOMMENDED STEEL SUPPORT DRAWING.
- 8. DIMENSIONS LISTED AS FOLLOWS: ENGLISH FT-IN METRIC [mm]

## **FACE C**

**FACE D** 

**FACE A** 

SHIPPING WEIGHT

17660 lbs+ [8015] kg+

OPERATING WEIGHT

27270 lbs+ [12370] kg+

HEAVIEST SECTION WEIGHT