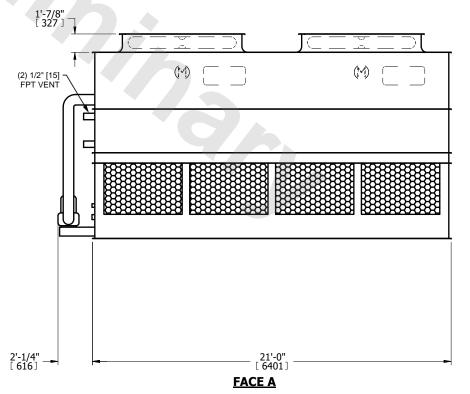

## NOTES:

- 1. (M)- FAN MOTOR LOCATION
- 2. HEAVIEST SECTION IS UPPER SECTION
- 3. MPT DENOTES MALE PIPE THREAD
  FPT DENOTES FEMALE PIPE THREAD
  BFW DENOTES BEVELED FOR WELDING
  GVD DENOTES GROOVED
  FLG DENOTES FLANGE
  PE DENOTES PLAIN END
- 4. +UNIT WEIGHT DOES NOT INCLUDE ACCESSORIES (SEE ACCESSORY DRAWINGS)
- 5. MAKE-UP WATER PRESSURE 20 psi MIN [137 kPa], 50 psi MAX [344 kPa]
- 6. \*-APPROXIMATE DIMENSIONS DO NOT USE FOR PRE-FABRICATION OF CONNECTING PIPING
- 7. 3/4" [19mm] DIA. MOUNTING HOLES. REFER TO RECOMMENDED STEEL SUPPORT DRAWING.
- 8. DIMENSIONS LISTED AS FOLLOWS: ENGLISH FT-IN METRIC [mm]

## **FACE C**

**FACE D** 

**FACE A** 

SHIPPING WEIGHT

17660 lbs+ [8015] kg+

OPERATING WEIGHT

27270 lbs+ [12370] kg+

HEAVIEST SECTION WEIGHT

14560 lbs+ [6605] kg+

NO. OF SHIPPING SECTIONS

DRAWN BY: SLR