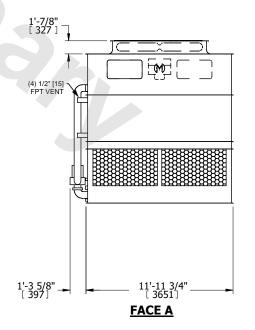

## NOTES:

- 1. (M)- FAN MOTOR LOCATION
- 2. HEAVIEST SECTION IS UPPER SECTION
- 3. MPT DENOTES MALE PIPE THREAD FPT DENOTES FEMALE PIPE THREAD BFW DENOTES BEVELED FOR WELDING **GVD DENOTES GROOVED** FLG DENOTES FLANGE PE DENOTES PLAIN END
- 4. +UNIT WEIGHT DOES NOT INCLUDE ACCESSORIES (SEE ACCESSORY DRAWINGS)
- 5. MAKE-UP WATER PRESSURE 20 psi MIN [137 kPa], 50 psi MAX [344 kPa]
- 6. \*-APPROXIMATE DIMENSIONS DO NOT USE FOR PRE-FABRICATION OF CONNECTING
- 7. 3/4" [19mm] DIA. MOUNTING HOLES. REFER TO RECOMMENDED STEEL SUPPORT DRAWING.
- 8. DIMENSIONS LISTED AS FOLLOWS: **ENGLISH FT-IN** METRIC [mm]