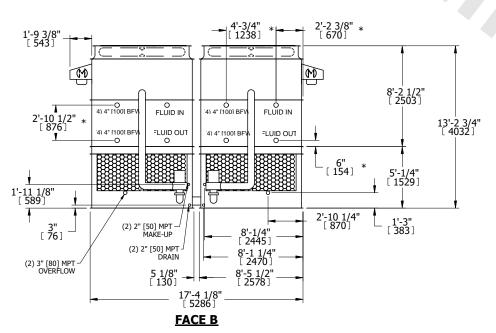

## NOTES:

- 1. (M)- FAN MOTOR LOCATION
- 2. HEAVIEST SECTION IS UPPER SECTION
- 3. MPT DENOTES MALE PIPE THREAD FPT DENOTES FEMALE PIPE THREAD BFW DENOTES BEVELED FOR WELDING **GVD DENOTES GROOVED** FLG DENOTES FLANGE PE DENOTES PLAIN END
- 4. +UNIT WEIGHT DOES NOT INCLUDE ACCESSORIES (SEE ACCESSORY DRAWINGS)
- 5. MAKE-UP WATER PRESSURE 20 psi MIN [137 kPa], 50 psi MAX [344 kPa]
- 6. \*-APPROXIMATE DIMENSIONS DO NOT USE FOR PRE-FABRICATION OF CONNECTING
- 7. 3/4" [19mm] DIA. MOUNTING HOLES. REFER TO RECOMMENDED STEEL SUPPORT DRAWING.
- 8. DIMENSIONS LISTED AS FOLLOWS: **ENGLISH FT-IN** METRIC [mm]