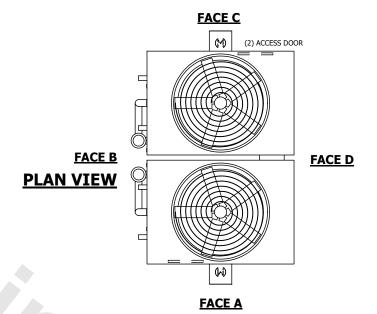

## NOTES:

- 1. (M)- FAN MOTOR LOCATION
- 2. HEAVIEST SECTION IS UPPER SECTION
- 3. MPT DENOTES MALE PIPE THREAD FPT DENOTES FEMALE PIPE THREAD BFW DENOTES BEVELED FOR WELDING **GVD DENOTES GROOVED** FLG DENOTES FLANGE PE DENOTES PLAIN END
- 4. +UNIT WEIGHT DOES NOT INCLUDE ACCESSORIES (SEE ACCESSORY DRAWINGS)
- 5. MAKE-UP WATER PRESSURE 20 psi MIN [137 kPa], 50 psi MAX [344 kPa]
- 6. \*-APPROXIMATE DIMENSIONS DO NOT USE FOR PRE-FABRICATION OF CONNECTING
- 7. 3/4" [19mm] DIA. MOUNTING HOLES. REFER TO RECOMMENDED STEEL SUPPORT DRAWING.
- 8. DIMENSIONS LISTED AS FOLLOWS: **ENGLISH FT-IN** METRIC [mm]