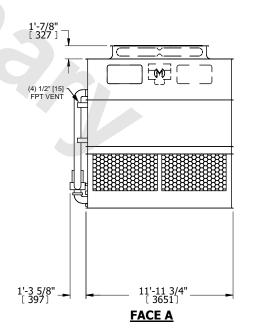

## NOTES:

- 1. (M)- FAN MOTOR LOCATION
- 2. HEAVIEST SECTION IS UPPER SECTION
- 3. MPT DENOTES MALE PIPE THREAD FPT DENOTES FEMALE PIPE THREAD BFW DENOTES BEVELED FOR WELDING **GVD DENOTES GROOVED** FLG DENOTES FLANGE PE DENOTES PLAIN END
- 4. +UNIT WEIGHT DOES NOT INCLUDE ACCESSORIES (SEE ACCESSORY DRAWINGS)
- 5. MAKE-UP WATER PRESSURE 20 psi MIN [137 kPa], 50 psi MAX [344 kPa]
- 6. \*-APPROXIMATE DIMENSIONS DO NOT USE FOR PRE-FABRICATION OF CONNECTING
- 7. 3/4" [19mm] DIA. MOUNTING HOLES. REFER TO RECOMMENDED STEEL SUPPORT DRAWING.
- 8. DIMENSIONS LISTED AS FOLLOWS: **ENGLISH FT-IN** METRIC [mm]