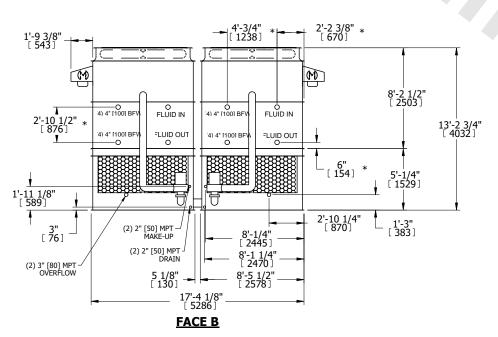

## NOTES:

- 1. (M)- FAN MOTOR LOCATION
- 2. HEAVIEST SECTION IS UPPER SECTION
- 3. MPT DENOTES MALE PIPE THREAD FPT DENOTES FEMALE PIPE THREAD BFW DENOTES BEVELED FOR WELDING **GVD DENOTES GROOVED** FLG DENOTES FLANGE PE DENOTES PLAIN END
- 4. +UNIT WEIGHT DOES NOT INCLUDE ACCESSORIES (SEE ACCESSORY DRAWINGS)
- 5. MAKE-UP WATER PRESSURE 20 psi MIN [137 kPa], 50 psi MAX [344 kPa]
- 6. \*-APPROXIMATE DIMENSIONS DO NOT USE FOR PRE-FABRICATION OF CONNECTING
- 7. 3/4" [19mm] DIA. MOUNTING HOLES. REFER TO RECOMMENDED STEEL SUPPORT DRAWING.
- 8. DIMENSIONS LISTED AS FOLLOWS: **ENGLISH FT-IN** METRIC [mm]