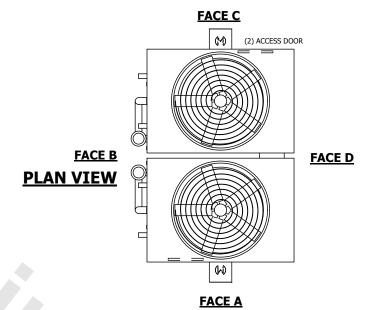

## NOTES:

- 1. (M)- FAN MOTOR LOCATION
- 2. HEAVIEST SECTION IS UPPER SECTION
- 3. MPT DENOTES MALE PIPE THREAD FPT DENOTES FEMALE PIPE THREAD BFW DENOTES BEVELED FOR WELDING **GVD DENOTES GROOVED** FLG DENOTES FLANGE PE DENOTES PLAIN END
- 4. +UNIT WEIGHT DOES NOT INCLUDE ACCESSORIES (SEE ACCESSORY DRAWINGS)
- 5. MAKE-UP WATER PRESSURE 20 psi MIN [137 kPa], 50 psi MAX [344 kPa]
- 6. \*-APPROXIMATE DIMENSIONS DO NOT USE FOR PRE-FABRICATION OF CONNECTING
- 7. 3/4" [19mm] DIA. MOUNTING HOLES. REFER TO RECOMMENDED STEEL SUPPORT DRAWING.
- 8. DIMENSIONS LISTED AS FOLLOWS: **ENGLISH FT-IN** METRIC [mm]