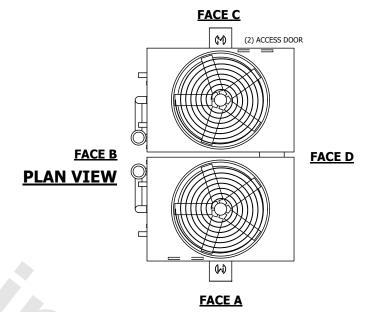

## NOTES:

- 1. (M)- FAN MOTOR LOCATION
- 2. HEAVIEST SECTION IS UPPER SECTION
- 3. MPT DENOTES MALE PIPE THREAD FPT DENOTES FEMALE PIPE THREAD BFW DENOTES BEVELED FOR WELDING **GVD DENOTES GROOVED** FLG DENOTES FLANGE PE DENOTES PLAIN END
- 4. +UNIT WEIGHT DOES NOT INCLUDE ACCESSORIES (SEE ACCESSORY DRAWINGS)
- 5. MAKE-UP WATER PRESSURE 20 psi MIN [137 kPa], 50 psi MAX [344 kPa]
- 6. \*-APPROXIMATE DIMENSIONS DO NOT USE FOR PRE-FABRICATION OF CONNECTING
- 7. 3/4" [19mm] DIA. MOUNTING HOLES. REFER TO RECOMMENDED STEEL SUPPORT DRAWING.
- 8. DIMENSIONS LISTED AS FOLLOWS: **ENGLISH FT-IN** METRIC [mm]