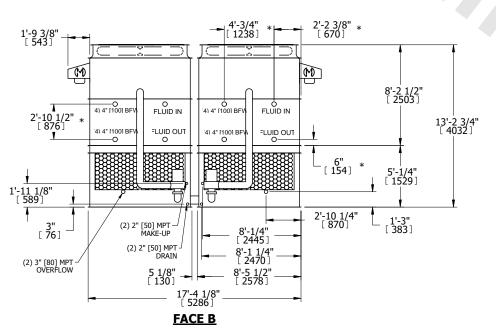

## NOTES:

- 1. (M)- FAN MOTOR LOCATION
- 2. HEAVIEST SECTION IS UPPER SECTION
- 3. MPT DENOTES MALE PIPE THREAD FPT DENOTES FEMALE PIPE THREAD BFW DENOTES BEVELED FOR WELDING **GVD DENOTES GROOVED** FLG DENOTES FLANGE PE DENOTES PLAIN END
- 4. +UNIT WEIGHT DOES NOT INCLUDE ACCESSORIES (SEE ACCESSORY DRAWINGS)
- 5. MAKE-UP WATER PRESSURE 20 psi MIN [137 kPa], 50 psi MAX [344 kPa]
- 6. \*-APPROXIMATE DIMENSIONS DO NOT USE FOR PRE-FABRICATION OF CONNECTING
- 7. 3/4" [19mm] DIA. MOUNTING HOLES. REFER TO RECOMMENDED STEEL SUPPORT DRAWING.
- 8. DIMENSIONS LISTED AS FOLLOWS: **ENGLISH FT-IN** METRIC [mm]

**SHIPPING** 26740 lbs+ [12130] kg+ WEIGHT

OPERATING WEIGHT

39860 lbs+ [18085] kg+

HEAVIEST SECTION WEIGHT

11570 lbs+ [5250] kg+

NO. OF SHIPPING SECTIONS

DRAWN BY: SLR