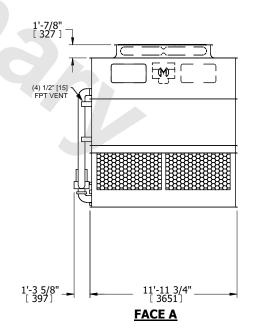

## NOTES:

- 1. (M)- FAN MOTOR LOCATION
- 2. HEAVIEST SECTION IS UPPER SECTION
- 3. MPT DENOTES MALE PIPE THREAD FPT DENOTES FEMALE PIPE THREAD BFW DENOTES BEVELED FOR WELDING **GVD DENOTES GROOVED** FLG DENOTES FLANGE PE DENOTES PLAIN END
- 4. +UNIT WEIGHT DOES NOT INCLUDE ACCESSORIES (SEE ACCESSORY DRAWINGS)
- 5. MAKE-UP WATER PRESSURE 20 psi MIN [137 kPa], 50 psi MAX [344 kPa]
- 6. \*-APPROXIMATE DIMENSIONS DO NOT USE FOR PRE-FABRICATION OF CONNECTING
- 7. 3/4" [19mm] DIA. MOUNTING HOLES. REFER TO RECOMMENDED STEEL SUPPORT DRAWING.
- 8. DIMENSIONS LISTED AS FOLLOWS: **ENGLISH FT-IN** METRIC [mm]