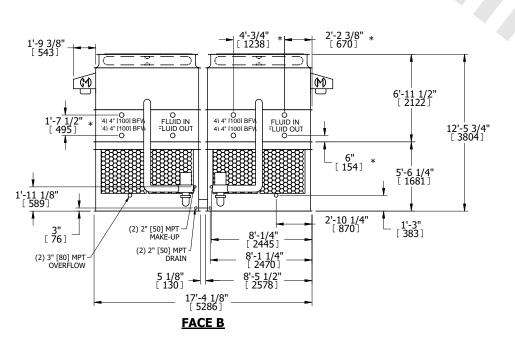

## NOTES:

- 1. (M)- FAN MOTOR LOCATION
- 2. HÉAVIEST SECTION IS UPPER SECTION
- 3. MPT DENOTES MALE PIPE THREAD
  FPT DENOTES FEMALE PIPE THREAD
  BFW DENOTES BEVELED FOR WELDING
  GVD DENOTES GROOVED
  FLG DENOTES FLANGE
  PE DENOTES PLAIN END
- 4. +UNIT WEIGHT DOES NOT INCLUDE ACCESSORIES (SEE ACCESSORY DRAWINGS)
- 5. MAKE-UP WATER PRESSURE 20 psi MIN [137 kPa], 50 psi MAX [344 kPa]
- 6. \*-APPROXIMATE DIMENSIONS DO NOT USE FOR PRE-FABRICATION OF CONNECTING PIPING
- 7. 3/4" [19mm] DIA. MOUNTING HOLES. REFER TO RECOMMENDED STEEL SUPPORT DRAWING.
- 8. DIMENSIONS LISTED AS FOLLOWS: ENGLISH FT-IN METRIC [mm]