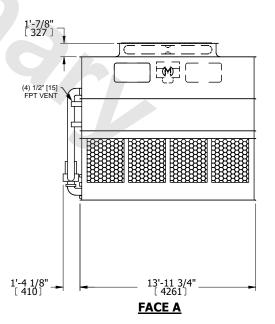

## NOTES:

- 1. (M)- FAN MOTOR LOCATION
- 2. HÉAVIEST SECTION IS UPPER SECTION
- 3. MPT DENOTES MALE PIPE THREAD
  FPT DENOTES FEMALE PIPE THREAD
  BFW DENOTES BEVELED FOR WELDING
  GVD DENOTES GROOVED
  FLG DENOTES FLANGE
  PE DENOTES PLAIN END
- 4. +UNIT WEIGHT DOES NOT INCLUDE ACCESSORIES (SEE ACCESSORY DRAWINGS)
- 5. MAKE-UP WATER PRESSURE 20 psi MIN [137 kPa], 50 psi MAX [344 kPa]
- 6. \*-APPROXIMATE DIMENSIONS DO NOT USE FOR PRE-FABRICATION OF CONNECTING PIPING
- 7. 3/4" [19mm] DIA. MOUNTING HOLES. REFER TO RECOMMENDED STEEL SUPPORT DRAWING.
- 8. DIMENSIONS LISTED AS FOLLOWS: ENGLISH FT-IN METRIC [mm]

**FACE A** 

SHIPPING 2248 WEIGHT

22480 lbs+ [10200] kg+

OPERATING WEIGHT

35100 lbs+ [15925] kg+

HEAVIEST SECTION WEIGHT

9230 lbs+ [4190] kg+

NO. OF SHIPPING SECTIONS