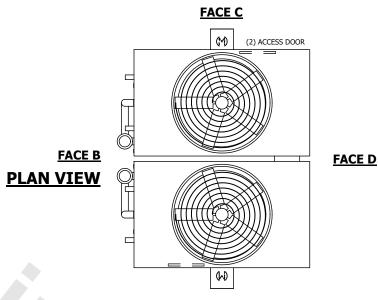

## NOTES:

- 1. (M)- FAN MOTOR LOCATION
- 2. HÉAVIEST SECTION IS UPPER SECTION
- 3. MPT DENOTES MALE PIPE THREAD
  FPT DENOTES FEMALE PIPE THREAD
  BFW DENOTES BEVELED FOR WELDING
  GVD DENOTES GROOVED
  FLG DENOTES FLANGE
  PE DENOTES PLAIN END
- 4. +UNIT WEIGHT DOES NOT INCLUDE ACCESSORIES (SEE ACCESSORY DRAWINGS)
- 5. MAKE-UP WATER PRESSURE 20 psi MIN [137 kPa], 50 psi MAX [344 kPa]
- 6. \*-APPROXIMATE DIMENSIONS DO NOT USE FOR PRE-FABRICATION OF CONNECTING PIPING
- 7. 3/4" [19mm] DIA. MOUNTING HOLES. REFER TO RECOMMENDED STEEL SUPPORT DRAWING.
- 8. DIMENSIONS LISTED AS FOLLOWS: ENGLISH FT-IN METRIC [mm]