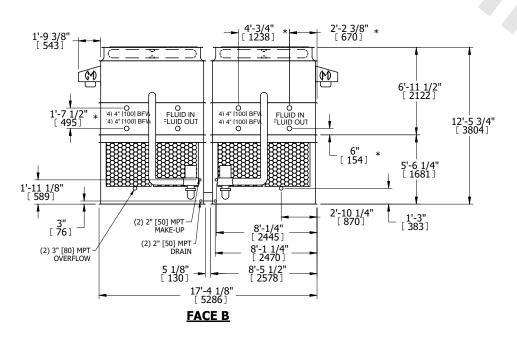

## NOTES:

- 1. (M)- FAN MOTOR LOCATION
- 2. HÉAVIEST SECTION IS UPPER SECTION
- 3. MPT DENOTES MALE PIPE THREAD
  FPT DENOTES FEMALE PIPE THREAD
  BFW DENOTES BEVELED FOR WELDING
  GVD DENOTES GROOVED
  FLG DENOTES FLANGE
  PE DENOTES PLAIN END
- 4. +UNIT WEIGHT DOES NOT INCLUDE ACCESSORIES (SEE ACCESSORY DRAWINGS)
- 5. MAKE-UP WATER PRESSURE 20 psi MIN [137 kPa], 50 psi MAX [344 kPa]
- 6. \*-APPROXIMATE DIMENSIONS DO NOT USE FOR PRE-FABRICATION OF CONNECTING PIPING
- 7. 3/4" [19mm] DIA. MOUNTING HOLES. REFER TO RECOMMENDED STEEL SUPPORT DRAWING.
- 8. DIMENSIONS LISTED AS FOLLOWS: ENGLISH FT-IN METRIC [mm]