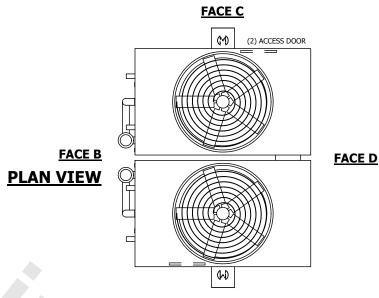

## NOTES:

- 1. (M)- FAN MOTOR LOCATION
- 2. HÉAVIEST SECTION IS UPPER SECTION
- 3. MPT DENOTES MALE PIPE THREAD
  FPT DENOTES FEMALE PIPE THREAD
  BFW DENOTES BEVELED FOR WELDING
  GVD DENOTES GROOVED
  FLG DENOTES FLANGE
  PE DENOTES PLAIN END
- 4. +UNIT WEIGHT DOES NOT INCLUDE ACCESSORIES (SEE ACCESSORY DRAWINGS)
- 5. MAKE-UP WATER PRESSURE 20 psi MIN [137 kPa], 50 psi MAX [344 kPa]
- 6. \*-APPROXIMATE DIMENSIONS DO NOT USE FOR PRE-FABRICATION OF CONNECTING PIPING
- 7. 3/4" [19mm] DIA. MOUNTING HOLES. REFER TO RECOMMENDED STEEL SUPPORT DRAWING.
- 8. DIMENSIONS LISTED AS FOLLOWS: ENGLISH FT-IN METRIC [mm]