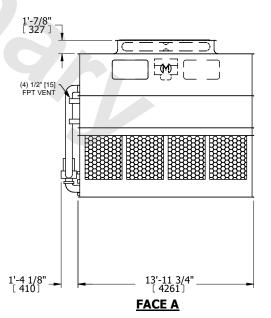

## NOTES:

- 1. (M)- FAN MOTOR LOCATION
- 2. HÉAVIEST SECTION IS UPPER SECTION
- 3. MPT DENOTES MALE PIPE THREAD
  FPT DENOTES FEMALE PIPE THREAD
  BFW DENOTES BEVELED FOR WELDING
  GVD DENOTES GROOVED
  FLG DENOTES FLANGE
  PE DENOTES PLAIN END
- 4. +UNIT WEIGHT DOES NOT INCLUDE ACCESSORIES (SEE ACCESSORY DRAWINGS)
- 5. MAKE-UP WATER PRESSURE 20 psi MIN [137 kPa], 50 psi MAX [344 kPa]
- 6. \*-APPROXIMATE DIMENSIONS DO NOT USE FOR PRE-FABRICATION OF CONNECTING PIPING
- 7. 3/4" [19mm] DIA. MOUNTING HOLES. REFER TO RECOMMENDED STEEL SUPPORT DRAWING.
- 8. DIMENSIONS LISTED AS FOLLOWS: ENGLISH FT-IN METRIC [mm]

## FACE A

SHIPPING 22920 lbs+ [10400] kg+ WEIGHT

OPERATING WEIGHT

35540 lbs+ [16125] kg+

HEAVIEST SECTION WEIGHT

9450 lbs+ [4290] kg+

NO. OF SHIPPING SECTIONS

DRAWN BY: SLR