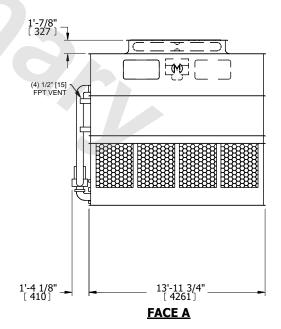

## NOTES:

- 1. (M)- FAN MOTOR LOCATION
- 2. HEAVIEST SECTION IS UPPER SECTION
- 3. MPT DENOTES MALE PIPE THREAD FPT DENOTES FEMALE PIPE THREAD BFW DENOTES BEVELED FOR WELDING **GVD DENOTES GROOVED** FLG DENOTES FLANGE PE DENOTES PLAIN END
- 4. +UNIT WEIGHT DOES NOT INCLUDE ACCESSORIES (SEE ACCESSORY DRAWINGS)
- 5. MAKE-UP WATER PRESSURE 20 psi MIN [137 kPa], 50 psi MAX [344 kPa]
- 6. \*-APPROXIMATE DIMENSIONS DO NOT USE FOR PRE-FABRICATION OF CONNECTING
- 7. 3/4" [19mm] DIA. MOUNTING HOLES. REFER TO RECOMMENDED STEEL SUPPORT DRAWING.
- 8. DIMENSIONS LISTED AS FOLLOWS: **ENGLISH FT-IN** METRIC [mm]

## **FACE A**

**SHIPPING** WEIGHT

26500 lbs+ [12025] kg+

OPERATING WEIGHT

40440 lbs+ [18345] kg+

HEAVIEST SECTION WEIGHT

11240 lbs+ [5100] kg+

NO. OF SHIPPING SECTIONS