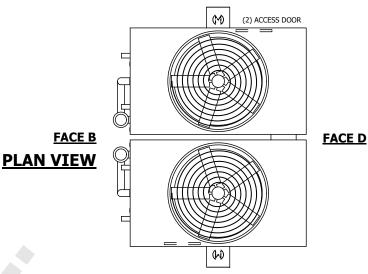

## NOTES:

- 1. (M)- FAN MOTOR LOCATION
- 2. HEAVIEST SECTION IS UPPER SECTION
- 3. MPT DENOTES MALE PIPE THREAD FPT DENOTES FEMALE PIPE THREAD BFW DENOTES BEVELED FOR WELDING **GVD DENOTES GROOVED** FLG DENOTES FLANGE PE DENOTES PLAIN END
- 4. +UNIT WEIGHT DOES NOT INCLUDE ACCESSORIES (SEE ACCESSORY DRAWINGS)
- 5. MAKE-UP WATER PRESSURE 20 psi MIN [137 kPa], 50 psi MAX [344 kPa]
- 6. \*-APPROXIMATE DIMENSIONS DO NOT USE FOR PRE-FABRICATION OF CONNECTING
- 7. 3/4" [19mm] DIA. MOUNTING HOLES. REFER TO RECOMMENDED STEEL SUPPORT DRAWING.
- 8. DIMENSIONS LISTED AS FOLLOWS: **ENGLISH FT-IN** METRIC [mm]