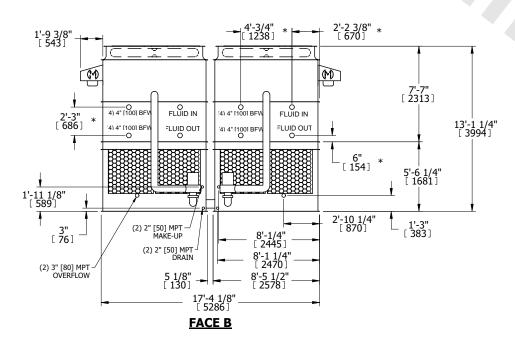

## NOTES:

- 1. (M)- FAN MOTOR LOCATION
- 2. HEAVIEST SECTION IS UPPER SECTION
- 3. MPT DENOTES MALE PIPE THREAD FPT DENOTES FEMALE PIPE THREAD BFW DENOTES BEVELED FOR WELDING **GVD DENOTES GROOVED** FLG DENOTES FLANGE PE DENOTES PLAIN END
- 4. +UNIT WEIGHT DOES NOT INCLUDE ACCESSORIES (SEE ACCESSORY DRAWINGS)
- 5. MAKE-UP WATER PRESSURE 20 psi MIN [137 kPa], 50 psi MAX [344 kPa]
- 6. \*-APPROXIMATE DIMENSIONS DO NOT USE FOR PRE-FABRICATION OF CONNECTING
- 7. 3/4" [19mm] DIA. MOUNTING HOLES. REFER TO RECOMMENDED STEEL SUPPORT DRAWING.
- 8. DIMENSIONS LISTED AS FOLLOWS: **ENGLISH FT-IN** METRIC [mm]