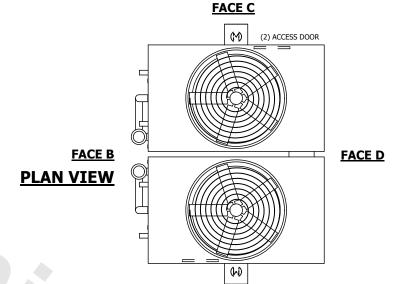

UNIT CLOSED CIRCUIT COOLER

MODEL # ATWB 17-4M14 SCALE NTS

EVAPCO, INC. Evapco

DWG. # WB3171408-DRD-ST REV. SERIAL # DATE 7/19/2025

DRAWN BY:

## NOTES:

- 1. (M)- FAN MOTOR LOCATION
- 2. HEAVIEST SECTION IS UPPER SECTION
- 3. MPT DENOTES MALE PIPE THREAD
  FPT DENOTES FEMALE PIPE THREAD
  BFW DENOTES BEVELED FOR WELDING
  GVD DENOTES GROOVED
  FLG DENOTES FLANGE
  PE DENOTES PLAIN END
- 4. +UNIT WEIGHT DOES NOT INCLUDE ACCESSORIES (SEE ACCESSORY DRAWINGS)
- 5. MAKE-UP WATER PRESSURE 20 psi MIN [137 kPa], 50 psi MAX [344 kPa]
- 6. \*-APPROXIMATE DIMENSIONS DO NOT USE FOR PRE-FABRICATION OF CONNECTING PIPING
- 7. 3/4" [19mm] DIA. MOUNTING HOLES. REFER TO RECOMMENDED STEEL SUPPORT DRAWING.
- 8. DIMENSIONS LISTED AS FOLLOWS: ENGLISH FT-IN METRIC [mm]



**FACE A** 

## M 7'-7" [ 2313] O FLUID IN Ó (4) 4" [100] BI Ó FLUID IN 2'-3" [ 686] 13'-1 1/4" [ 3994 ] FLUID OUT 4) 4" [100] BFW FLUID OUT (4) 4" [100] BFV 6" [ 154] 5'-6 1/4" [ 1681] 1'-11 1/8" [ 589] 2'-10 1/4" [ 870] 1'-3" [ 383 ] (2) 2" [50] MPT MAKE-UP 3" [ 76] 8'-1/4" [ 2445] (2) 2" [50] MPT -DRAIN 8'-1 1/4' [ 2470] (2) 3" [80] MPT OVERFLOW 17'-4 1/8' [ 5286 ] **FACE B**



 
 SHIPPING WEIGHT
 26660 lbs+ [12095] kg+
 OPERATING WEIGHT
 40600 lbs+ [18420] kg+
 HEAVIEST SECTION WEIGHT
 11320 lbs+ [5135] kg+
 NO. OF SHIPPING SECTIONS WEIGHT