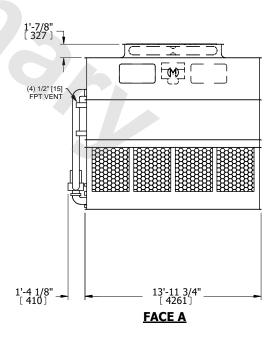

FLG DENOTES FLANGE
  PE DENOTES PLAIN END
- 4. +UNIT WEIGHT DOES NOT INCLUDE ACCESSORIES (SEE ACCESSORY DRAWINGS)
- 5. MAKE-UP WATER PRESSURE 20 psi MIN [137 kPa], 50 psi MAX [344 kPa]
- 6. \*-APPROXIMATE DIMENSIONS DO NOT USE FOR PRE-FABRICATION OF CONNECTING PIPING
- 7. 3/4" [19mm] DIA. MOUNTING HOLES. REFER TO RECOMMENDED STEEL SUPPORT DRAWING.
- 8. DIMENSIONS LISTED AS FOLLOWS: ENGLISH FT-IN METRIC [mm]



**FACE A** 

## M 7'-7" [ 2313] O FLUID IN Ó (4) 4" [100] BI Ó FLUID IN 2'-3" [ 686] 13'-1 1/4" [ 3994 ] FLUID OUT 4) 4" [100] BFW FLUID OUT (4) 4" [100] BFV 6" [ 154] 5'-6 1/4" [ 1681] 1'-11 1/8" [ 589] 2'-10 1/4" [ 870] 1'-3" [ 383 ] (2) 2" [50] MPT MAKE-UP 3" [ 76] 8'-1/4" [ 2445] (2) 2" [50] MPT -DRAIN 8'-1 1/4' [ 2470] (2) 3" [80] MPT OVERFLOW 17'-4 1/8' [ 5286 ] **FACE B**



 
 SHIPPING WEIGHT
 26660 lbs+ [12095] kg+
 OPERATING WEIGHT
 40600 lbs+ [18420] kg+
 HEAVIEST SECTION WEIGHT
 11320 lbs+ [5135] kg+
 NO. OF SHIPPING SECTIONS WEIGHT