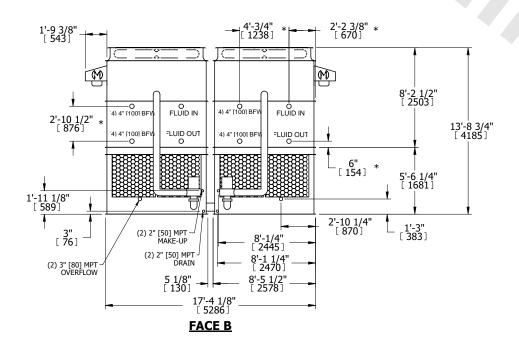

## NOTES:

- 1. (M)- FAN MOTOR LOCATION
- 2. HEAVIEST SECTION IS UPPER SECTION
- 3. MPT DENOTES MALE PIPE THREAD
  FPT DENOTES FEMALE PIPE THREAD
  BFW DENOTES BEVELED FOR WELDING
  GVD DENOTES GROOVED
  FLG DENOTES FLANGE
  PE DENOTES PLAIN END
- 4. +UNIT WEIGHT DOES NOT INCLUDE ACCESSORIES (SEE ACCESSORY DRAWINGS)
- 5. MAKE-UP WATER PRESSURE 20 psi MIN [137 kPa], 50 psi MAX [344 kPa]
- 6. \*-APPROXIMATE DIMENSIONS DO NOT USE FOR PRE-FABRICATION OF CONNECTING PIPING
- 7. 3/4" [19mm] DIA. MOUNTING HOLES. REFER TO RECOMMENDED STEEL SUPPORT DRAWING.
- 8. DIMENSIONS LISTED AS FOLLOWS: ENGLISH FT-IN METRIC [mm]