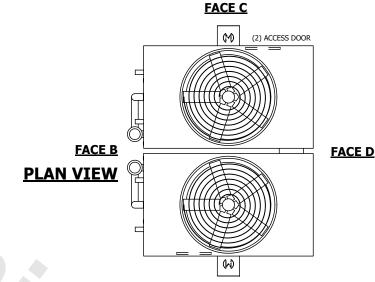

## NOTES:

- 1. (M)- FAN MOTOR LOCATION
- 2. HEAVIEST SECTION IS UPPER SECTION
- 3. MPT DENOTES MALE PIPE THREAD
  FPT DENOTES FEMALE PIPE THREAD
  BFW DENOTES BEVELED FOR WELDING
  GVD DENOTES GROOVED
  FLG DENOTES FLANGE
  PE DENOTES PLAIN END
- 4. +UNIT WEIGHT DOES NOT INCLUDE ACCESSORIES (SEE ACCESSORY DRAWINGS)
- 5. MAKE-UP WATER PRESSURE 20 psi MIN [137 kPa], 50 psi MAX [344 kPa]
- 6. \*-APPROXIMATE DIMENSIONS DO NOT USE FOR PRE-FABRICATION OF CONNECTING PIPING
- 7. 3/4" [19mm] DIA. MOUNTING HOLES. REFER TO RECOMMENDED STEEL SUPPORT DRAWING.
- 8. DIMENSIONS LISTED AS FOLLOWS: ENGLISH FT-IN METRIC [mm]