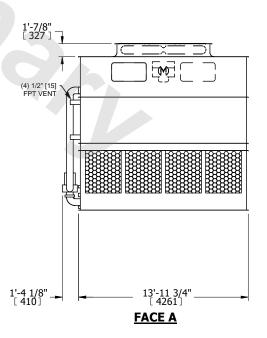

EVAPCO, INC. Evapeo

DWG. # WB3171410-DRD-ST REV. SERIAL # DATE 7/17/2025

## NOTES:

- 1. (M)- FAN MOTOR LOCATION
- 2. HEAVIEST SECTION IS UPPER SECTION
- 3. MPT DENOTES MALE PIPE THREAD
  FPT DENOTES FEMALE PIPE THREAD
  BFW DENOTES BEVELED FOR WELDING
  GVD DENOTES GROOVED
  FLG DENOTES FLANGE
  PE DENOTES PLAIN END
- 4. +UNIT WEIGHT DOES NOT INCLUDE ACCESSORIES (SEE ACCESSORY DRAWINGS)
- 5. MAKE-UP WATER PRESSURE 20 psi MIN [137 kPa], 50 psi MAX [344 kPa]
- 6. \*-APPROXIMATE DIMENSIONS DO NOT USE FOR PRE-FABRICATION OF CONNECTING PIPING
- 7. 3/4" [19mm] DIA. MOUNTING HOLES. REFER TO RECOMMENDED STEEL SUPPORT DRAWING.
- 8. DIMENSIONS LISTED AS FOLLOWS: ENGLISH FT-IN METRIC [mm]



## FACE A