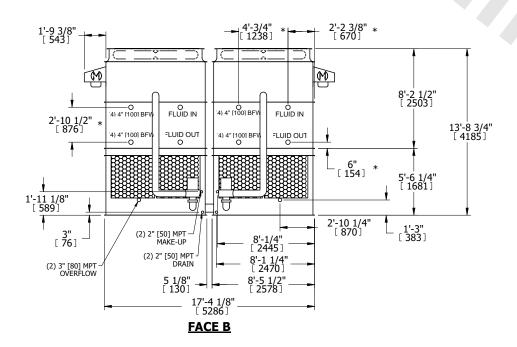

## NOTES:

- 1. (M)- FAN MOTOR LOCATION
- 2. HEAVIEST SECTION IS UPPER SECTION
- 3. MPT DENOTES MALE PIPE THREAD
  FPT DENOTES FEMALE PIPE THREAD
  BFW DENOTES BEVELED FOR WELDING
  GVD DENOTES GROOVED
  FLG DENOTES FLANGE
  PE DENOTES PLAIN END
- 4. +UNIT WEIGHT DOES NOT INCLUDE ACCESSORIES (SEE ACCESSORY DRAWINGS)
- 5. MAKE-UP WATER PRESSURE 20 psi MIN [137 kPa], 50 psi MAX [344 kPa]
- 6. \*-APPROXIMATE DIMENSIONS DO NOT USE FOR PRE-FABRICATION OF CONNECTING PIPING
- 7. 3/4" [19mm] DIA. MOUNTING HOLES. REFER TO RECOMMENDED STEEL SUPPORT DRAWING.
- 8. DIMENSIONS LISTED AS FOLLOWS: ENGLISH FT-IN METRIC [mm]