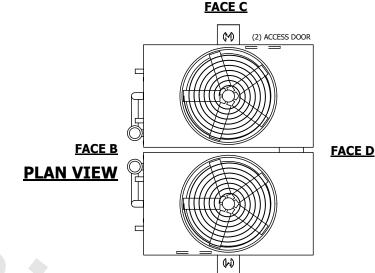

## NOTES:

- 1. (M)- FAN MOTOR LOCATION
- 2. HEAVIEST SECTION IS UPPER SECTION
- 3. MPT DENOTES MALE PIPE THREAD
  FPT DENOTES FEMALE PIPE THREAD
  BFW DENOTES BEVELED FOR WELDING
  GVD DENOTES GROOVED
  FLG DENOTES FLANGE
  PE DENOTES PLAIN END
- 4. +UNIT WEIGHT DOES NOT INCLUDE ACCESSORIES (SEE ACCESSORY DRAWINGS)
- 5. MAKE-UP WATER PRESSURE 20 psi MIN [137 kPa], 50 psi MAX [344 kPa]
- 6. \*-APPROXIMATE DIMENSIONS DO NOT USE FOR PRE-FABRICATION OF CONNECTING PIPING
- 7. 3/4" [19mm] DIA. MOUNTING HOLES. REFER TO RECOMMENDED STEEL SUPPORT DRAWING.
- 8. DIMENSIONS LISTED AS FOLLOWS: ENGLISH FT-IN METRIC [mm]