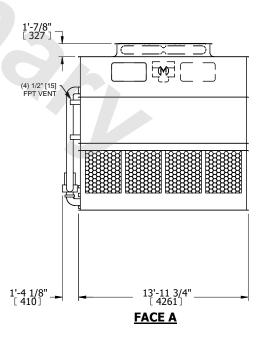

## NOTES:

- 1. (M)- FAN MOTOR LOCATION
- 2. HEAVIEST SECTION IS UPPER SECTION
- 3. MPT DENOTES MALE PIPE THREAD
  FPT DENOTES FEMALE PIPE THREAD
  BFW DENOTES BEVELED FOR WELDING
  GVD DENOTES GROOVED
  FLG DENOTES FLANGE
  PE DENOTES PLAIN END
- 4. +UNIT WEIGHT DOES NOT INCLUDE ACCESSORIES (SEE ACCESSORY DRAWINGS)
- 5. MAKE-UP WATER PRESSURE 20 psi MIN [137 kPa], 50 psi MAX [344 kPa]
- 6. \*-APPROXIMATE DIMENSIONS DO NOT USE FOR PRE-FABRICATION OF CONNECTING PIPING
- 7. 3/4" [19mm] DIA. MOUNTING HOLES. REFER TO RECOMMENDED STEEL SUPPORT DRAWING.
- 8. DIMENSIONS LISTED AS FOLLOWS: ENGLISH FT-IN METRIC [mm]

## **FACE A**