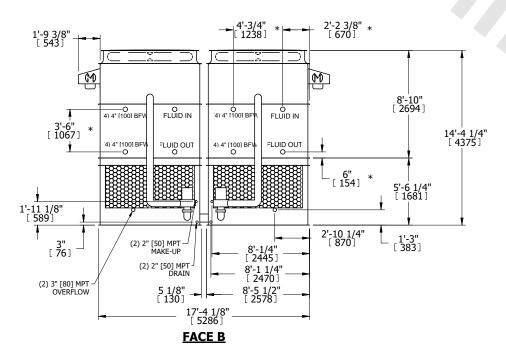

## NOTES:

- 1. (M)- FAN MOTOR LOCATION
- 2. HEAVIEST SECTION IS UPPER SECTION
- 3. MPT DENOTES MALE PIPE THREAD FPT DENOTES FEMALE PIPE THREAD BFW DENOTES BEVELED FOR WELDING **GVD DENOTES GROOVED** FLG DENOTES FLANGE PE DENOTES PLAIN END
- 4. +UNIT WEIGHT DOES NOT INCLUDE ACCESSORIES (SEE ACCESSORY DRAWINGS)
- 5. MAKE-UP WATER PRESSURE 20 psi MIN [137 kPa], 50 psi MAX [344 kPa]
- 6. \*-APPROXIMATE DIMENSIONS DO NOT USE FOR PRE-FABRICATION OF CONNECTING
- 7. 3/4" [19mm] DIA. MOUNTING HOLES. REFER TO RECOMMENDED STEEL SUPPORT DRAWING.
- 8. DIMENSIONS LISTED AS FOLLOWS: **ENGLISH FT-IN** METRIC [mm]