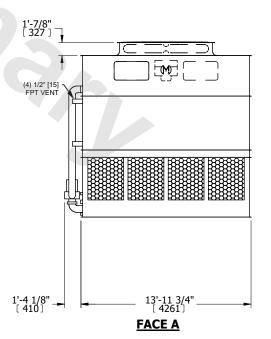

## NOTES:

- 1. (M)- FAN MOTOR LOCATION
- 2. HEAVIEST SECTION IS UPPER SECTION
- 3. MPT DENOTES MALE PIPE THREAD FPT DENOTES FEMALE PIPE THREAD BFW DENOTES BEVELED FOR WELDING **GVD DENOTES GROOVED** FLG DENOTES FLANGE PE DENOTES PLAIN END
- 4. +UNIT WEIGHT DOES NOT INCLUDE ACCESSORIES (SEE ACCESSORY DRAWINGS)
- 5. MAKE-UP WATER PRESSURE 20 psi MIN [137 kPa], 50 psi MAX [344 kPa]
- 6. \*-APPROXIMATE DIMENSIONS DO NOT USE FOR PRE-FABRICATION OF CONNECTING
- 7. 3/4" [19mm] DIA. MOUNTING HOLES. REFER TO RECOMMENDED STEEL SUPPORT DRAWING.
- 8. DIMENSIONS LISTED AS FOLLOWS: **ENGLISH FT-IN** METRIC [mm]

## **FACE** A

**SHIPPING** WEIGHT

33980 lbs+ [15415] kg+

OPERATING WEIGHT

50540 lbs+ [22925] kg+

HEAVIEST SECTION WEIGHT

14980 lbs+ [6795] kg+

NO. OF SHIPPING SECTIONS