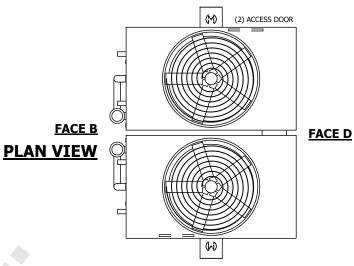

## NOTES:

- 1. (M)- FAN MOTOR LOCATION
- 2. HEAVIEST SECTION IS UPPER SECTION
- 3. MPT DENOTES MALE PIPE THREAD FPT DENOTES FEMALE PIPE THREAD BFW DENOTES BEVELED FOR WELDING **GVD DENOTES GROOVED** FLG DENOTES FLANGE PE DENOTES PLAIN END
- 4. +UNIT WEIGHT DOES NOT INCLUDE ACCESSORIES (SEE ACCESSORY DRAWINGS)
- 5. MAKE-UP WATER PRESSURE 20 psi MIN [137 kPa], 50 psi MAX [344 kPa]
- 6. \*-APPROXIMATE DIMENSIONS DO NOT USE FOR PRE-FABRICATION OF CONNECTING
- 7. 3/4" [19mm] DIA. MOUNTING HOLES. REFER TO RECOMMENDED STEEL SUPPORT DRAWING.
- 8. DIMENSIONS LISTED AS FOLLOWS: **ENGLISH FT-IN** METRIC [mm]

## **FACE C**