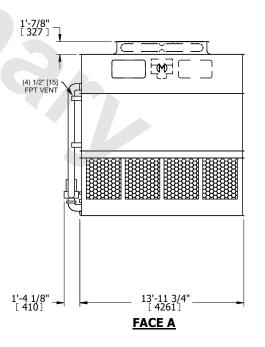

## NOTES:

- 1. (M)- FAN MOTOR LOCATION
- 2. HEAVIEST SECTION IS UPPER SECTION
- 3. MPT DENOTES MALE PIPE THREAD FPT DENOTES FEMALE PIPE THREAD BFW DENOTES BEVELED FOR WELDING **GVD DENOTES GROOVED** FLG DENOTES FLANGE PE DENOTES PLAIN END
- 4. +UNIT WEIGHT DOES NOT INCLUDE ACCESSORIES (SEE ACCESSORY DRAWINGS)
- 5. MAKE-UP WATER PRESSURE 20 psi MIN [137 kPa], 50 psi MAX [344 kPa]
- 6. \*-APPROXIMATE DIMENSIONS DO NOT USE FOR PRE-FABRICATION OF CONNECTING
- 7. 3/4" [19mm] DIA. MOUNTING HOLES. REFER TO RECOMMENDED STEEL SUPPORT DRAWING.
- 8. DIMENSIONS LISTED AS FOLLOWS: **ENGLISH FT-IN** METRIC [mm]