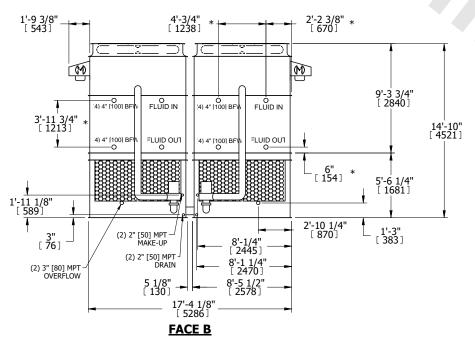

## NOTES:

- 1. (M)- FAN MOTOR LOCATION
- 2. HEAVIEST SECTION IS UPPER SECTION
- 3. MPT DENOTES MALE PIPE THREAD FPT DENOTES FEMALE PIPE THREAD BFW DENOTES BEVELED FOR WELDING **GVD DENOTES GROOVED** FLG DENOTES FLANGE PE DENOTES PLAIN END
- 4. +UNIT WEIGHT DOES NOT INCLUDE ACCESSORIES (SEE ACCESSORY DRAWINGS)
- 5. MAKE-UP WATER PRESSURE 20 psi MIN [137 kPa], 50 psi MAX [344 kPa]
- 6. \*-APPROXIMATE DIMENSIONS DO NOT USE FOR PRE-FABRICATION OF CONNECTING
- 7. 3/4" [19mm] DIA. MOUNTING HOLES. REFER TO RECOMMENDED STEEL SUPPORT DRAWING.
- 8. DIMENSIONS LISTED AS FOLLOWS: **ENGLISH FT-IN** METRIC [mm]

**SHIPPING** WEIGHT

38560 lbs+ [17495] kg+

OPERATING WEIGHT

56440 lbs+ [25605] kg+

HEAVIEST SECTION WEIGHT

17270 lbs+ [7835] kg+

NO. OF SHIPPING SECTIONS

DRAWN BY: SLR