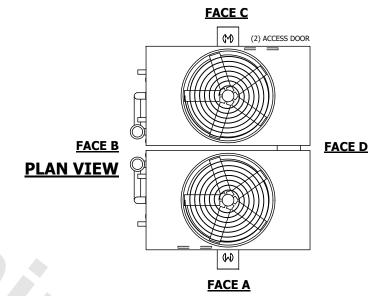

## NOTES:

- 1. (M)- FAN MOTOR LOCATION
- 2. HEAVIEST SECTION IS UPPER SECTION
- 3. MPT DENOTES MALE PIPE THREAD FPT DENOTES FEMALE PIPE THREAD BFW DENOTES BEVELED FOR WELDING **GVD DENOTES GROOVED** FLG DENOTES FLANGE PE DENOTES PLAIN END
- 4. +UNIT WEIGHT DOES NOT INCLUDE ACCESSORIES (SEE ACCESSORY DRAWINGS)
- 5. MAKE-UP WATER PRESSURE 20 psi MIN [137 kPa], 50 psi MAX [344 kPa]
- 6. \*-APPROXIMATE DIMENSIONS DO NOT USE FOR PRE-FABRICATION OF CONNECTING
- 7. 3/4" [19mm] DIA. MOUNTING HOLES. REFER TO RECOMMENDED STEEL SUPPORT DRAWING.
- 8. DIMENSIONS LISTED AS FOLLOWS: **ENGLISH FT-IN** METRIC [mm]