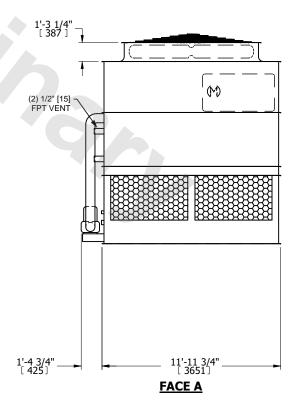

## NOTES:

- 1. (M)- FAN MOTOR LOCATION
- 2. HEAVIEST SECTION IS UPPER SECTION
- 3. MPT DENOTES MALE PIPE THREAD FPT DENOTES FEMALE PIPE THREAD BFW DENOTES BEVELED FOR WELDING **GVD DENOTES GROOVED** FLG DENOTES FLANGE PE DENOTES PLAIN END
- 4. +UNIT WEIGHT DOES NOT INCLUDE ACCESSORIES (SEE ACCESSORY DRAWINGS)
- 5. MAKE-UP WATER PRESSURE 20 psi MIN [137 kPa], 50 psi MAX [344 kPa]
- 6. \*-APPROXIMATE DIMENSIONS DO NOT USE FOR PRE-FABRICATION OF CONNECTING
- 7. 3/4" [19mm] DIA. MOUNTING HOLES. REFER TO RECOMMENDED STEEL SUPPORT DRAWING.
- 8. DIMENSIONS LISTED AS FOLLOWS: **ENGLISH FT-IN** METRIC [mm]

**FACE A** 

**SHIPPING** WEIGHT

14340 lbs+ [6505] kg+

OPERATING WEIGHT

22960 lbs+ [10415] kg+

HEAVIEST SECTION WEIGHT

11630 lbs+ [5280] kg+

NO. OF SHIPPING SECTIONS