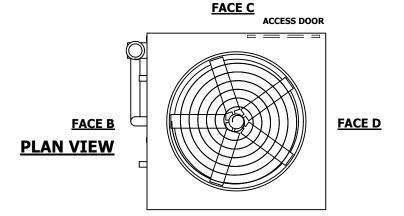

## NOTES:

- 1. (M)- FAN MOTOR LOCATION
- 2. HEAVIEST SECTION IS UPPER SECTION
- 3. MPT DENOTES MALE PIPE THREAD FPT DENOTES FEMALE PIPE THREAD BFW DENOTES BEVELED FOR WELDING **GVD DENOTES GROOVED** FLG DENOTES FLANGE PE DENOTES PLAIN END
- 4. +UNIT WEIGHT DOES NOT INCLUDE ACCESSORIES (SEE ACCESSORY DRAWINGS)
- 5. MAKE-UP WATER PRESSURE 20 psi MIN [137 kPa], 50 psi MAX [344 kPa]
- 6. \*-APPROXIMATE DIMENSIONS DO NOT USE FOR PRE-FABRICATION OF CONNECTING
- 7. 3/4" [19mm] DIA. MOUNTING HOLES. REFER TO RECOMMENDED STEEL SUPPORT DRAWING.
- 8. DIMENSIONS LISTED AS FOLLOWS: **ENGLISH FT-IN** METRIC [mm]