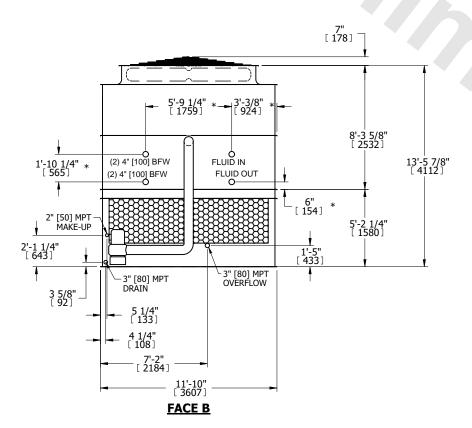

## NOTES:

- 1. (M)- FAN MOTOR LOCATION
- 2. HEAVIEST SECTION IS UPPER SECTION
- 3. MPT DENOTES MALE PIPE THREAD FPT DENOTES FEMALE PIPE THREAD BFW DENOTES BEVELED FOR WELDING **GVD DENOTES GROOVED** FLG DENOTES FLANGE PE DENOTES PLAIN END
- 4. +UNIT WEIGHT DOES NOT INCLUDE ACCESSORIES (SEE ACCESSORY DRAWINGS)
- 5. MAKE-UP WATER PRESSURE 20 psi MIN [137 kPa], 50 psi MAX [344 kPa]
- 6. \*-APPROXIMATE DIMENSIONS DO NOT USE FOR PRE-FABRICATION OF CONNECTING
- 7. 3/4" [19mm] DIA. MOUNTING HOLES. REFER TO RECOMMENDED STEEL SUPPORT DRAWING.
- 8. DIMENSIONS LISTED AS FOLLOWS: **ENGLISH FT-IN** METRIC [mm]