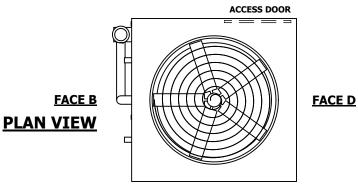

## **FACE C**

**FACE A** 

**SHIPPING** OPERATING 21400 lbs+ [9710] kg+ WEIGHT WEIGHT

32460 lbs+ [14725] kg+

HEAVIEST SECTION WEIGHT

18690 lbs+ [8480] kg+

NO. OF SHIPPING SECTIONS

DRAWN BY: SLR