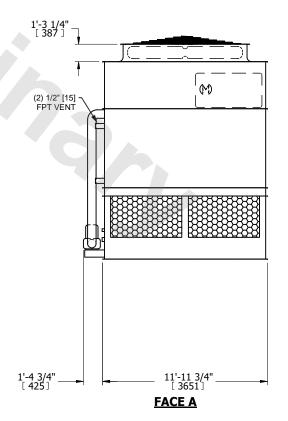

- 1. (M)- FAN MOTOR LOCATION
- 2. HEAVIEST SECTION IS UPPER SECTION
- 3. MPT DENOTES MALE PIPE THREAD FPT DENOTES FEMALE PIPE THREAD BFW DENOTES BEVELED FOR WELDING **GVD DENOTES GROOVED** FLG DENOTES FLANGE PE DENOTES PLAIN END
- 4. +UNIT WEIGHT DOES NOT INCLUDE ACCESSORIES (SEE ACCESSORY DRAWINGS)
- 5. MAKE-UP WATER PRESSURE 20 psi MIN [137 kPa], 50 psi MAX [344 kPa]
- 6. \*-APPROXIMATE DIMENSIONS DO NOT USE FOR PRE-FABRICATION OF CONNECTING
- 7. 3/4" [19mm] DIA. MOUNTING HOLES. REFER TO RECOMMENDED STEEL SUPPORT DRAWING.
- 8. DIMENSIONS LISTED AS FOLLOWS: **ENGLISH FT-IN** METRIC [mm]

## **FACE C**

**FACE A** 

**SHIPPING** OPERATING 21400 lbs+ [9710] kg+ WEIGHT WEIGHT

32460 lbs+ [14725] kg+

HEAVIEST SECTION WEIGHT

18690 lbs+ [8480] kg+

NO. OF SHIPPING SECTIONS

DRAWN BY: SLR