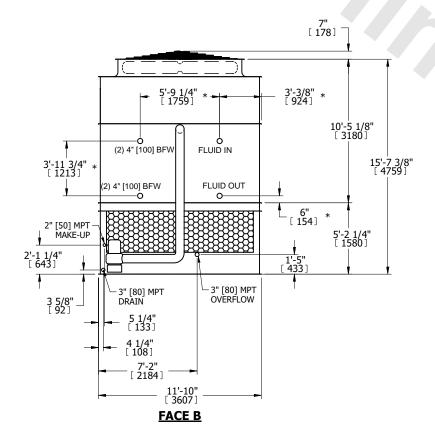

- 1. (M)- FAN MOTOR LOCATION
- 2. HEAVIEST SECTION IS UPPER SECTION
- 3. MPT DENOTES MALE PIPE THREAD FPT DENOTES FEMALE PIPE THREAD BFW DENOTES BEVELED FOR WELDING **GVD DENOTES GROOVED** FLG DENOTES FLANGE PE DENOTES PLAIN END
- 4. +UNIT WEIGHT DOES NOT INCLUDE ACCESSORIES (SEE ACCESSORY DRAWINGS)
- 5. MAKE-UP WATER PRESSURE 20 psi MIN [137 kPa], 50 psi MAX [344 kPa]
- 6. \*-APPROXIMATE DIMENSIONS DO NOT USE FOR PRE-FABRICATION OF CONNECTING
- 7. 3/4" [19mm] DIA. MOUNTING HOLES. REFER TO RECOMMENDED STEEL SUPPORT DRAWING.
- 8. DIMENSIONS LISTED AS FOLLOWS: **ENGLISH FT-IN** METRIC [mm]

## **FACE C**

**FACE A** 

**SHIPPING** OPERATING 21400 lbs+ [9710] kg+ WEIGHT WEIGHT

32460 lbs+ [14725] kg+

HEAVIEST SECTION WEIGHT

18690 lbs+ [8480] kg+

NO. OF SHIPPING SECTIONS

DRAWN BY: SLR