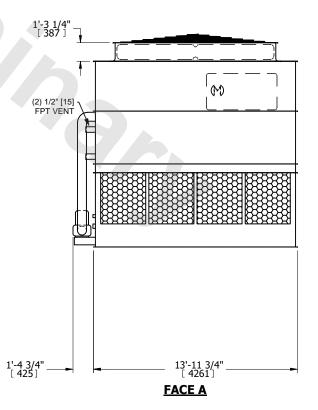

## NOTES:

- 1. (M)- FAN MOTOR LOCATION
- 2. HEAVIEST SECTION IS UPPER SECTION
- 3. MPT DENOTES MALE PIPE THREAD FPT DENOTES FEMALE PIPE THREAD BFW DENOTES BEVELED FOR WELDING **GVD DENOTES GROOVED** FLG DENOTES FLANGE PE DENOTES PLAIN END
- 4. +UNIT WEIGHT DOES NOT INCLUDE ACCESSORIES (SEE ACCESSORY DRAWINGS)
- 5. MAKE-UP WATER PRESSURE 20 psi MIN [137 kPa], 50 psi MAX [344 kPa]
- 6. \*-APPROXIMATE DIMENSIONS DO NOT USE FOR PRE-FABRICATION OF CONNECTING
- 7. 3/4" [19mm] DIA. MOUNTING HOLES. REFER TO RECOMMENDED STEEL SUPPORT DRAWING.
- 8. DIMENSIONS LISTED AS FOLLOWS: **ENGLISH FT-IN** METRIC [mm]