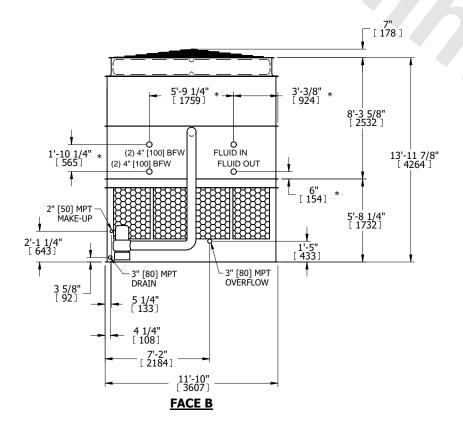

## NOTES:

- 1. (M)- FAN MOTOR LOCATION
- 2. HEAVIEST SECTION IS UPPER SECTION
- 3. MPT DENOTES MALE PIPE THREAD FPT DENOTES FEMALE PIPE THREAD BFW DENOTES BEVELED FOR WELDING **GVD DENOTES GROOVED** FLG DENOTES FLANGE PE DENOTES PLAIN END
- 4. +UNIT WEIGHT DOES NOT INCLUDE ACCESSORIES (SEE ACCESSORY DRAWINGS)
- 5. MAKE-UP WATER PRESSURE 20 psi MIN [137 kPa], 50 psi MAX [344 kPa]
- 6. \*-APPROXIMATE DIMENSIONS DO NOT USE FOR PRE-FABRICATION OF CONNECTING
- 7. 3/4" [19mm] DIA. MOUNTING HOLES. REFER TO RECOMMENDED STEEL SUPPORT DRAWING.
- 8. DIMENSIONS LISTED AS FOLLOWS: **ENGLISH FT-IN** METRIC [mm]