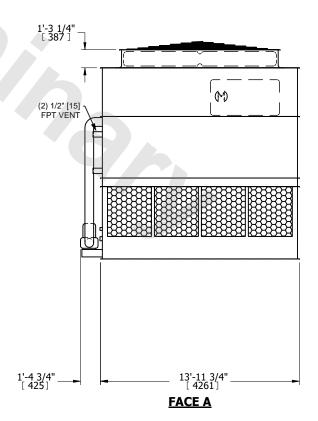

## NOTES:

- 1. (M)- FAN MOTOR LOCATION
- 2. HEAVIEST SECTION IS UPPER SECTION
- 3. MPT DENOTES MALE PIPE THREAD FPT DENOTES FEMALE PIPE THREAD BFW DENOTES BEVELED FOR WELDING **GVD DENOTES GROOVED** FLG DENOTES FLANGE PE DENOTES PLAIN END
- 4. +UNIT WEIGHT DOES NOT INCLUDE ACCESSORIES (SEE ACCESSORY DRAWINGS)
- 5. MAKE-UP WATER PRESSURE 20 psi MIN [137 kPa], 50 psi MAX [344 kPa]
- 6. \*-APPROXIMATE DIMENSIONS DO NOT USE FOR PRE-FABRICATION OF CONNECTING
- 7. 3/4" [19mm] DIA. MOUNTING HOLES. REFER TO RECOMMENDED STEEL SUPPORT DRAWING.
- 8. DIMENSIONS LISTED AS FOLLOWS: **ENGLISH FT-IN** METRIC [mm]

## **FACE C**

DRAWN BY: SLR NO. OF SHIPPING SECTIONS **SHIPPING** OPERATING HEAVIEST SECTION 18940 lbs+ [8595] kg+ 30010 lbs+ [13615] kg+ 15880 lbs+ [7205] kg+ WEIGHT WEIGHT WEIGHT