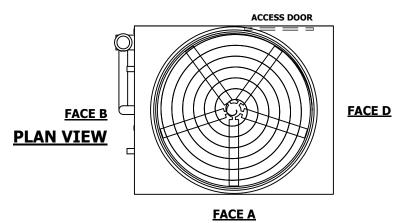

## **FACE C**

DRAWN BY: SLR NO. OF SHIPPING SECTIONS **SHIPPING** OPERATING HEAVIEST SECTION 18940 lbs+ [8595] kg+ 30010 lbs+ [13615] kg+ 15880 lbs+ [7205] kg+ WEIGHT WEIGHT WEIGHT