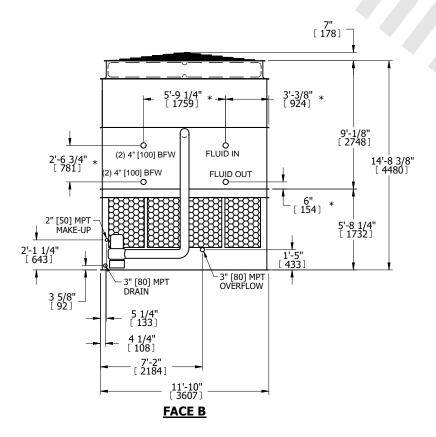

## NOTES:

- 1. (M)- FAN MOTOR LOCATION
- 2. HEAVIEST SECTION IS UPPER SECTION
- 3. MPT DENOTES MALE PIPE THREAD FPT DENOTES FEMALE PIPE THREAD BFW DENOTES BEVELED FOR WELDING **GVD DENOTES GROOVED** FLG DENOTES FLANGE PE DENOTES PLAIN END
- 4. +UNIT WEIGHT DOES NOT INCLUDE ACCESSORIES (SEE ACCESSORY DRAWINGS)
- 5. MAKE-UP WATER PRESSURE 20 psi MIN [137 kPa], 50 psi MAX [344 kPa]
- 6. \*-APPROXIMATE DIMENSIONS DO NOT USE FOR PRE-FABRICATION OF CONNECTING
- 7. 3/4" [19mm] DIA. MOUNTING HOLES. REFER TO RECOMMENDED STEEL SUPPORT DRAWING.
- 8. DIMENSIONS LISTED AS FOLLOWS: **ENGLISH FT-IN** METRIC [mm]

## **FACE C**

DRAWN BY: SLR NO. OF SHIPPING SECTIONS **SHIPPING** OPERATING HEAVIEST SECTION 18940 lbs+ [8595] kg+ 30010 lbs+ [13615] kg+ 15880 lbs+ [7205] kg+ WEIGHT WEIGHT WEIGHT