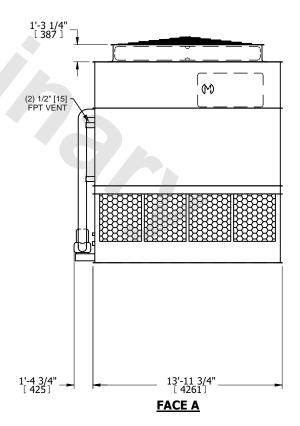

- 1. (M)- FAN MOTOR LOCATION
- 2. HEAVIEST SECTION IS UPPER SECTION
- 3. MPT DENOTES MALE PIPE THREAD FPT DENOTES FEMALE PIPE THREAD BFW DENOTES BEVELED FOR WELDING **GVD DENOTES GROOVED** FLG DENOTES FLANGE PE DENOTES PLAIN END
- 4. +UNIT WEIGHT DOES NOT INCLUDE ACCESSORIES (SEE ACCESSORY DRAWINGS)
- 5. MAKE-UP WATER PRESSURE 20 psi MIN [137 kPa], 50 psi MAX [344 kPa]
- 6. \*-APPROXIMATE DIMENSIONS DO NOT USE FOR PRE-FABRICATION OF CONNECTING
- 7. 3/4" [19mm] DIA. MOUNTING HOLES. REFER TO RECOMMENDED STEEL SUPPORT DRAWING.
- 8. DIMENSIONS LISTED AS FOLLOWS: **ENGLISH FT-IN** METRIC [mm]