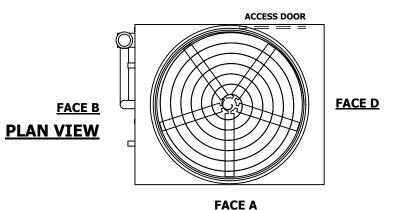

- 1. (M)- FAN MOTOR LOCATION
- 2. HEAVIEST SECTION IS UPPER SECTION
- 3. MPT DENOTES MALE PIPE THREAD FPT DENOTES FEMALE PIPE THREAD BFW DENOTES BEVELED FOR WELDING **GVD DENOTES GROOVED** FLG DENOTES FLANGE PE DENOTES PLAIN END
- 4. +UNIT WEIGHT DOES NOT INCLUDE ACCESSORIES (SEE ACCESSORY DRAWINGS)
- 5. MAKE-UP WATER PRESSURE 20 psi MIN [137 kPa], 50 psi MAX [344 kPa]
- 6. \*-APPROXIMATE DIMENSIONS DO NOT USE FOR PRE-FABRICATION OF CONNECTING
- 7. 3/4" [19mm] DIA. MOUNTING HOLES. REFER TO RECOMMENDED STEEL SUPPORT DRAWING.
- 8. DIMENSIONS LISTED AS FOLLOWS: **ENGLISH FT-IN** METRIC [mm]