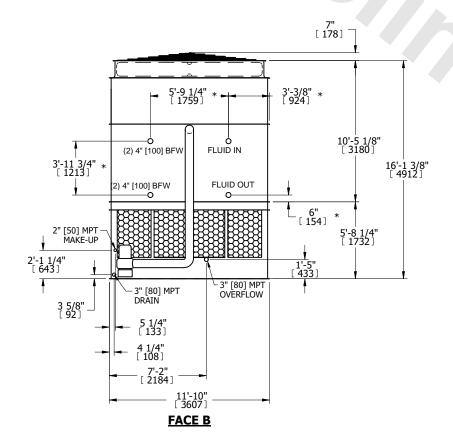

- 1. (M)- FAN MOTOR LOCATION
- 2. HEAVIEST SECTION IS UPPER SECTION
- 3. MPT DENOTES MALE PIPE THREAD FPT DENOTES FEMALE PIPE THREAD BFW DENOTES BEVELED FOR WELDING **GVD DENOTES GROOVED** FLG DENOTES FLANGE PE DENOTES PLAIN END
- 4. +UNIT WEIGHT DOES NOT INCLUDE ACCESSORIES (SEE ACCESSORY DRAWINGS)
- 5. MAKE-UP WATER PRESSURE 20 psi MIN [137 kPa], 50 psi MAX [344 kPa]
- 6. \*-APPROXIMATE DIMENSIONS DO NOT USE FOR PRE-FABRICATION OF CONNECTING
- 7. 3/4" [19mm] DIA. MOUNTING HOLES. REFER TO RECOMMENDED STEEL SUPPORT DRAWING.
- 8. DIMENSIONS LISTED AS FOLLOWS: **ENGLISH FT-IN** METRIC [mm]