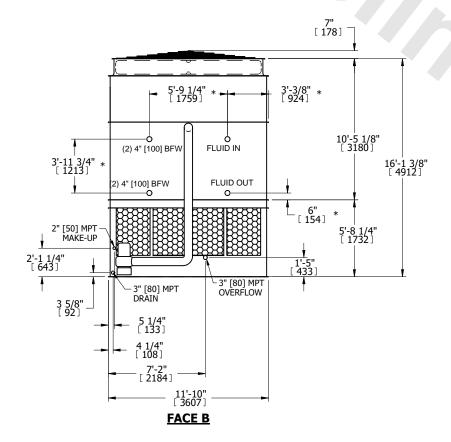

- 1. (M)- FAN MOTOR LOCATION
- 2. HEAVIEST SECTION IS UPPER SECTION
- 3. MPT DENOTES MALE PIPE THREAD FPT DENOTES FEMALE PIPE THREAD BFW DENOTES BEVELED FOR WELDING **GVD DENOTES GROOVED** FLG DENOTES FLANGE PE DENOTES PLAIN END
- 4. +UNIT WEIGHT DOES NOT INCLUDE ACCESSORIES (SEE ACCESSORY DRAWINGS)
- 5. MAKE-UP WATER PRESSURE 20 psi MIN [137 kPa], 50 psi MAX [344 kPa]
- 6. \*-APPROXIMATE DIMENSIONS DO NOT USE FOR PRE-FABRICATION OF CONNECTING
- 7. 3/4" [19mm] DIA. MOUNTING HOLES. REFER TO RECOMMENDED STEEL SUPPORT DRAWING.
- 8. DIMENSIONS LISTED AS FOLLOWS: **ENGLISH FT-IN** METRIC [mm]

## FACE C

**FACE A** 

DRAWN BY: SLR NO. OF SHIPPING SECTIONS **SHIPPING** OPERATING HEAVIEST SECTION 21380 lbs+ [9700] kg+ 24440 lbs+ [11090] kg+ 37410 lbs+ [16970] kg+ WEIGHT WEIGHT WEIGHT