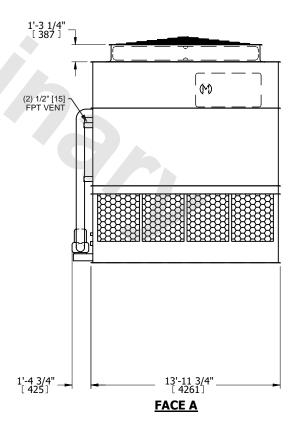

- 1. (M)- FAN MOTOR LOCATION
- 2. HEAVIEST SECTION IS UPPER SECTION
- 3. MPT DENOTES MALE PIPE THREAD FPT DENOTES FEMALE PIPE THREAD BFW DENOTES BEVELED FOR WELDING **GVD DENOTES GROOVED** FLG DENOTES FLANGE PE DENOTES PLAIN END
- 4. +UNIT WEIGHT DOES NOT INCLUDE ACCESSORIES (SEE ACCESSORY DRAWINGS)
- 5. MAKE-UP WATER PRESSURE 20 psi MIN [137 kPa], 50 psi MAX [344 kPa]
- 6. \*-APPROXIMATE DIMENSIONS DO NOT USE FOR PRE-FABRICATION OF CONNECTING
- 7. 3/4" [19mm] DIA. MOUNTING HOLES. REFER TO RECOMMENDED STEEL SUPPORT DRAWING.
- 8. DIMENSIONS LISTED AS FOLLOWS: **ENGLISH FT-IN** METRIC [mm]

## FACE C

**FACE A** 

DRAWN BY: SLR NO. OF SHIPPING SECTIONS **SHIPPING** OPERATING HEAVIEST SECTION 21380 lbs+ [9700] kg+ 24440 lbs+ [11090] kg+ 37410 lbs+ [16970] kg+ WEIGHT WEIGHT WEIGHT