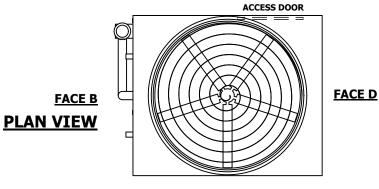

## FACE C

**FACE A** 

DRAWN BY: SLR NO. OF SHIPPING SECTIONS **SHIPPING** OPERATING HEAVIEST SECTION 21380 lbs+ [9700] kg+ 24440 lbs+ [11090] kg+ 37410 lbs+ [16970] kg+ WEIGHT WEIGHT WEIGHT