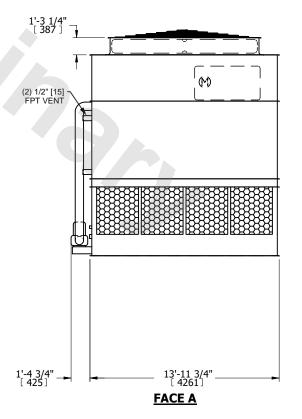

| UNIT    | CLOSED CIRCUIT COOLER |           |
|---------|-----------------------|-----------|
| MODEL # | ATWB 12-7L14          | SCALE NTS |

DWG. # REV. WB3121414-DRC-ST DATE 9/16/2025 SERIAL #

- 1. (M)- FAN MOTOR LOCATION
- 2. HEAVIEST SECTION IS UPPER SECTION
- 3. MPT DENOTES MALE PIPE THREAD FPT DENOTES FEMALE PIPE THREAD BFW DENOTES BEVELED FOR WELDING **GVD DENOTES GROOVED** FLG DENOTES FLANGE PE DENOTES PLAIN END
- 4. +UNIT WEIGHT DOES NOT INCLUDE ACCESSORIES (SEE ACCESSORY DRAWINGS)
- 5. MAKE-UP WATER PRESSURE 20 psi MIN [137 kPa], 50 psi MAX [344 kPa]
- 6. \*-APPROXIMATE DIMENSIONS DO NOT USE FOR PRE-FABRICATION OF CONNECTING
- 7. 3/4" [19mm] DIA. MOUNTING HOLES. REFER TO RECOMMENDED STEEL SUPPORT DRAWING.
- 8. DIMENSIONS LISTED AS FOLLOWS: **ENGLISH FT-IN** METRIC [mm]

## FACE C

**FACE A** 

**SHIPPING** 27490 lbs+ [12470] kg+ WEIGHT

OPERATING WEIGHT

41410 lbs+ [18785] kg+

HEAVIEST SECTION WEIGHT

24430 lbs+ [11085] kg+

NO. OF SHIPPING SECTIONS