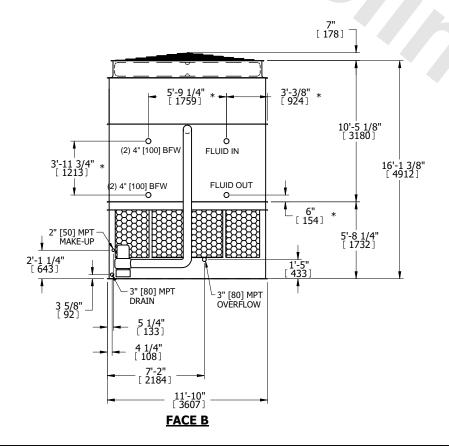

| UNIT    | CLOSED CIRCUIT COOLER |           |
|---------|-----------------------|-----------|
| MODEL # | ATWB 12-7L14          | SCALE NTS |

DWG. # REV. WB3121414-DRC-ST DATE 9/16/2025 SERIAL #

- 1. (M)- FAN MOTOR LOCATION
- 2. HEAVIEST SECTION IS UPPER SECTION
- 3. MPT DENOTES MALE PIPE THREAD FPT DENOTES FEMALE PIPE THREAD BFW DENOTES BEVELED FOR WELDING **GVD DENOTES GROOVED** FLG DENOTES FLANGE PE DENOTES PLAIN END
- 4. +UNIT WEIGHT DOES NOT INCLUDE ACCESSORIES (SEE ACCESSORY DRAWINGS)
- 5. MAKE-UP WATER PRESSURE 20 psi MIN [137 kPa], 50 psi MAX [344 kPa]
- 6. \*-APPROXIMATE DIMENSIONS DO NOT USE FOR PRE-FABRICATION OF CONNECTING
- 7. 3/4" [19mm] DIA. MOUNTING HOLES. REFER TO RECOMMENDED STEEL SUPPORT DRAWING.
- 8. DIMENSIONS LISTED AS FOLLOWS: **ENGLISH FT-IN** METRIC [mm]