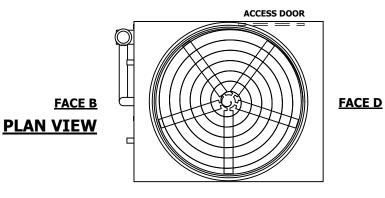

| UNIT    | CLOSED CIRCUIT COOLER |           |
|---------|-----------------------|-----------|
| MODEL # | ATWB 12-7L14          | SCALE NTS |

DWG. # REV. WB3121414-DRC-ST DATE 9/16/2025 SERIAL #

- 1. (M)- FAN MOTOR LOCATION
- 2. HEAVIEST SECTION IS UPPER SECTION
- 3. MPT DENOTES MALE PIPE THREAD FPT DENOTES FEMALE PIPE THREAD BFW DENOTES BEVELED FOR WELDING **GVD DENOTES GROOVED** FLG DENOTES FLANGE PE DENOTES PLAIN END
- 4. +UNIT WEIGHT DOES NOT INCLUDE ACCESSORIES (SEE ACCESSORY DRAWINGS)
- 5. MAKE-UP WATER PRESSURE 20 psi MIN [137 kPa], 50 psi MAX [344 kPa]
- 6. \*-APPROXIMATE DIMENSIONS DO NOT USE FOR PRE-FABRICATION OF CONNECTING
- 7. 3/4" [19mm] DIA. MOUNTING HOLES. REFER TO RECOMMENDED STEEL SUPPORT DRAWING.
- 8. DIMENSIONS LISTED AS FOLLOWS: **ENGLISH FT-IN** METRIC [mm]