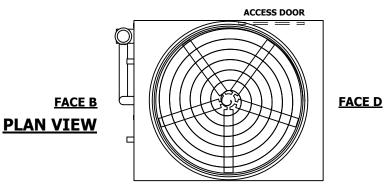

| UNIT    | CLOSED CIRCUIT COOLER |           |
|---------|-----------------------|-----------|
| MODEL # | ATWB 12-7M14          | SCALE NTS |

DWG. # REV. WB3121414-DRC-ST DATE 9/16/2025 SERIAL #

- 1. (M)- FAN MOTOR LOCATION
- 2. HEAVIEST SECTION IS UPPER SECTION
- 3. MPT DENOTES MALE PIPE THREAD FPT DENOTES FEMALE PIPE THREAD BFW DENOTES BEVELED FOR WELDING **GVD DENOTES GROOVED** FLG DENOTES FLANGE PE DENOTES PLAIN END
- 4. +UNIT WEIGHT DOES NOT INCLUDE ACCESSORIES (SEE ACCESSORY DRAWINGS)
- 5. MAKE-UP WATER PRESSURE 20 psi MIN [137 kPa], 50 psi MAX [344 kPa]
- 6. \*-APPROXIMATE DIMENSIONS DO NOT USE FOR PRE-FABRICATION OF CONNECTING
- 7. 3/4" [19mm] DIA. MOUNTING HOLES. REFER TO RECOMMENDED STEEL SUPPORT DRAWING.
- 8. DIMENSIONS LISTED AS FOLLOWS: **ENGLISH FT-IN** METRIC [mm]