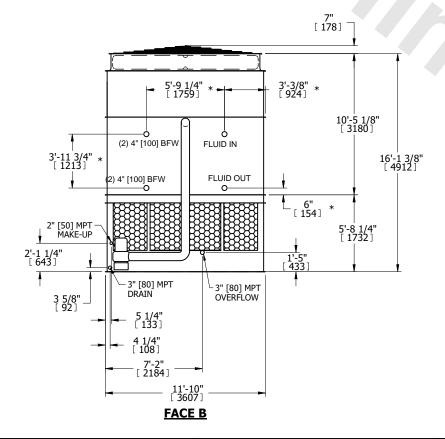

| UNIT    | CLOSED CIRCUIT COOLER |           |
|---------|-----------------------|-----------|
| MODEL # | ATWB 12-7M14          | SCALE NTS |

DWG. # REV. WB3121414-DRC-ST DATE 9/16/2025 SERIAL #

- 1. (M)- FAN MOTOR LOCATION
- 2. HEAVIEST SECTION IS UPPER SECTION
- 3. MPT DENOTES MALE PIPE THREAD FPT DENOTES FEMALE PIPE THREAD BFW DENOTES BEVELED FOR WELDING **GVD DENOTES GROOVED** FLG DENOTES FLANGE PE DENOTES PLAIN END
- 4. +UNIT WEIGHT DOES NOT INCLUDE ACCESSORIES (SEE ACCESSORY DRAWINGS)
- 5. MAKE-UP WATER PRESSURE 20 psi MIN [137 kPa], 50 psi MAX [344 kPa]
- 6. \*-APPROXIMATE DIMENSIONS DO NOT USE FOR PRE-FABRICATION OF CONNECTING
- 7. 3/4" [19mm] DIA. MOUNTING HOLES. REFER TO RECOMMENDED STEEL SUPPORT DRAWING.
- 8. DIMENSIONS LISTED AS FOLLOWS: **ENGLISH FT-IN** METRIC [mm]

## FACE C

**FACE A** 

**SHIPPING** 27540 lbs+ [12495] kg+ WEIGHT

OPERATING WEIGHT

41460 lbs+ [18810] kg+

HEAVIEST SECTION WEIGHT

24480 lbs+ [11105] kg+

NO. OF SHIPPING SECTIONS