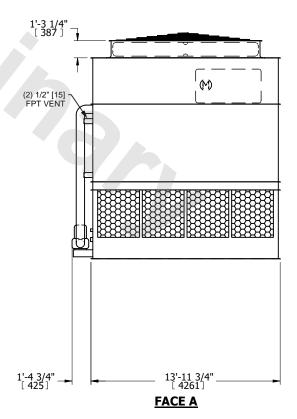

| UNIT    | CLOSED CIRCUIT COOLER |           |
|---------|-----------------------|-----------|
| MODEL # | ATWB 12-7M14          | SCALE NTS |

DWG. # REV. WB3121414-DRC-ST DATE 9/16/2025 SERIAL #

- 1. (M)- FAN MOTOR LOCATION
- 2. HEAVIEST SECTION IS UPPER SECTION
- 3. MPT DENOTES MALE PIPE THREAD FPT DENOTES FEMALE PIPE THREAD BFW DENOTES BEVELED FOR WELDING **GVD DENOTES GROOVED** FLG DENOTES FLANGE PE DENOTES PLAIN END
- 4. +UNIT WEIGHT DOES NOT INCLUDE ACCESSORIES (SEE ACCESSORY DRAWINGS)
- 5. MAKE-UP WATER PRESSURE 20 psi MIN [137 kPa], 50 psi MAX [344 kPa]
- 6. \*-APPROXIMATE DIMENSIONS DO NOT USE FOR PRE-FABRICATION OF CONNECTING
- 7. 3/4" [19mm] DIA. MOUNTING HOLES. REFER TO RECOMMENDED STEEL SUPPORT DRAWING.
- 8. DIMENSIONS LISTED AS FOLLOWS: **ENGLISH FT-IN** METRIC [mm]

## FACE C

**FACE A** 

**SHIPPING** 27540 lbs+ [12495] kg+ WEIGHT

OPERATING WEIGHT

41460 lbs+ [18810] kg+

HEAVIEST SECTION WEIGHT

24480 lbs+ [11105] kg+

NO. OF SHIPPING SECTIONS