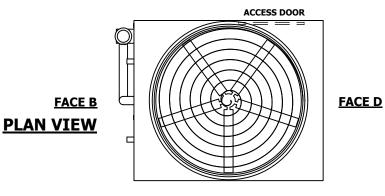

## FACE C

**FACE A** 

**SHIPPING** 27700 lbs+ [12565] kg+ WEIGHT

OPERATING WEIGHT

41620 lbs+ [18880] kg+

HEAVIEST SECTION WEIGHT

24640 lbs+ [11180] kg+

NO. OF SHIPPING SECTIONS