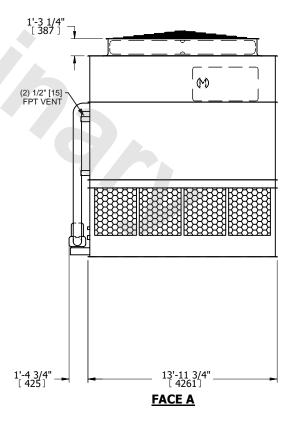

- 1. (M)- FAN MOTOR LOCATION
- 2. HEAVIEST SECTION IS UPPER SECTION
- 3. MPT DENOTES MALE PIPE THREAD FPT DENOTES FEMALE PIPE THREAD BFW DENOTES BEVELED FOR WELDING **GVD DENOTES GROOVED** FLG DENOTES FLANGE PE DENOTES PLAIN END
- 4. +UNIT WEIGHT DOES NOT INCLUDE ACCESSORIES (SEE ACCESSORY DRAWINGS)
- 5. MAKE-UP WATER PRESSURE 20 psi MIN [137 kPa], 50 psi MAX [344 kPa]
- 6. \*-APPROXIMATE DIMENSIONS DO NOT USE FOR PRE-FABRICATION OF CONNECTING
- 7. 3/4" [19mm] DIA. MOUNTING HOLES. REFER TO RECOMMENDED STEEL SUPPORT DRAWING.
- 8. DIMENSIONS LISTED AS FOLLOWS: **ENGLISH FT-IN** METRIC [mm]