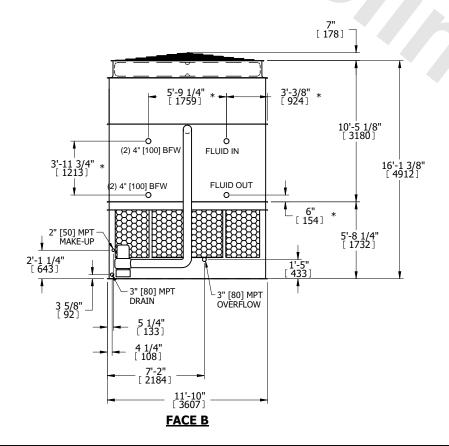

- 1. (M)- FAN MOTOR LOCATION
- 2. HEAVIEST SECTION IS UPPER SECTION
- 3. MPT DENOTES MALE PIPE THREAD FPT DENOTES FEMALE PIPE THREAD BFW DENOTES BEVELED FOR WELDING **GVD DENOTES GROOVED** FLG DENOTES FLANGE PE DENOTES PLAIN END
- 4. +UNIT WEIGHT DOES NOT INCLUDE ACCESSORIES (SEE ACCESSORY DRAWINGS)
- 5. MAKE-UP WATER PRESSURE 20 psi MIN [137 kPa], 50 psi MAX [344 kPa]
- 6. \*-APPROXIMATE DIMENSIONS DO NOT USE FOR PRE-FABRICATION OF CONNECTING
- 7. 3/4" [19mm] DIA. MOUNTING HOLES. REFER TO RECOMMENDED STEEL SUPPORT DRAWING.
- 8. DIMENSIONS LISTED AS FOLLOWS: **ENGLISH FT-IN** METRIC [mm]