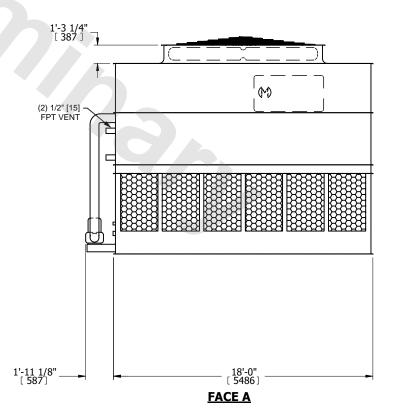

**FACE A** 

SHIPPING WEIGHT 20290 lbs+ [9205] kg+ OPERATING WEIGHT 33230 lbs+ [15075] kg+ HEAVIEST SECTION WEIGHT 16370 lbs+ [7430] kg+ NO. OF SHIPPING SECTIONS 2 DRAWN BY: SLR