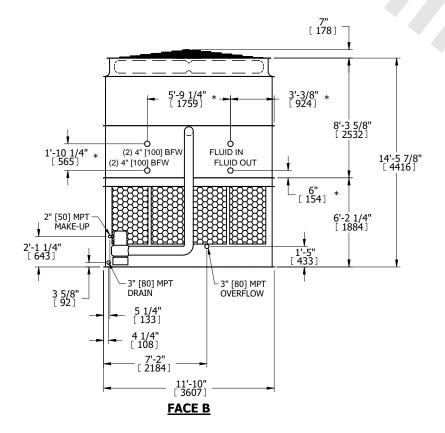

DWG. # WB3121806-DRC-ST REV. SERIAL # DATE 9/9/2025

- 3. MPT DENOTES MALE PIPE THREAD
  FPT DENOTES FEMALE PIPE THREAD
  BFW DENOTES BEVELED FOR WELDING
  GVD DENOTES GROOVED
  FLG DENOTES FLANGE
  PE DENOTES PLAIN END
- 4. +UNIT WEIGHT DOES NOT INCLUDE ACCESSORIES (SEE ACCESSORY DRAWINGS)
- 5. MAKE-UP WATER PRESSURE 20 psi MIN [137 kPa], 50 psi MAX [344 kPa]
- 6. \*-APPROXIMATE DIMENSIONS DO NOT USE FOR PRE-FABRICATION OF CONNECTING PIPING
- 7. 3/4" [19mm] DIA. MOUNTING HOLES. REFER TO RECOMMENDED STEEL SUPPORT DRAWING.
- 8. DIMENSIONS LISTED AS FOLLOWS: ENGLISH FT-IN METRIC [mm]

**FACE A** 

SHIPPING WEIGHT 20290 lbs+ [9205] kg+ OPERATING WEIGHT 33230 lbs+ [15075] kg+ HEAVIEST SECTION WEIGHT 16370 lbs+ [7430] kg+ NO. OF SHIPPING SECTIONS 2 DRAWN BY: SLR