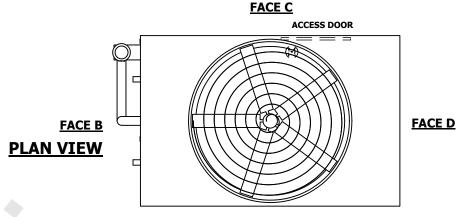

| UNIT     | CLOSED CIRCUIT COOLER                                             |           |   |
|----------|-------------------------------------------------------------------|-----------|---|
| MODEL #  | ATWB 12-3L18                                                      | SCALE NTS |   |
| 2. ĤÉAVI | AN MOTOR LOCATION<br>EST SECTION IS UPPER<br>ENOTES MALE PIPE THR |           | • |