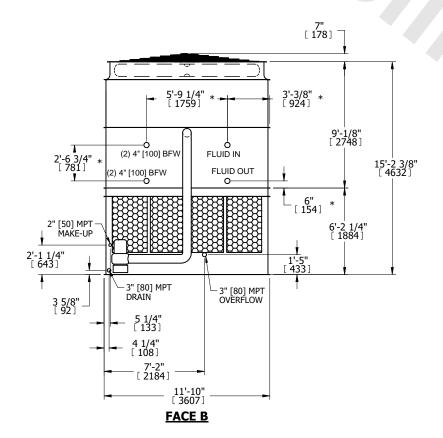

## NOTES:

- 1. (M)- FAN MOTOR LOCATION
- 2. HEAVIEST SECTION IS UPPER SECTION
- 3. MPT DENOTES MALE PIPE THREAD
  FPT DENOTES FEMALE PIPE THREAD
  BFW DENOTES BEVELED FOR WELDING
  GVD DENOTES GROOVED
  FLG DENOTES FLANGE
  PE DENOTES PLAIN END
- 4. +UNIT WEIGHT DOES NOT INCLUDE ACCESSORIES (SEE ACCESSORY DRAWINGS)
- 5. MAKE-UP WATER PRESSURE 20 psi MIN [137 kPa], 50 psi MAX [344 kPa]
- 6. \*-APPROXIMATE DIMENSIONS DO NOT USE FOR PRE-FABRICATION OF CONNECTING PIPING
- 7. 3/4" [19mm] DIA. MOUNTING HOLES. REFER TO RECOMMENDED STEEL SUPPORT DRAWING.
- 8. DIMENSIONS LISTED AS FOLLOWS: ENGLISH FT-IN METRIC [mm]

FACE D

**FACE A** 

SHIPPING WEIGHT

23770 lbs+ [10785] kg+

OPERATING WEIGHT

37940 lbs+ [17210] kg+

HEAVIEST SECTION WEIGHT

19850 lbs+ [9005] kg+