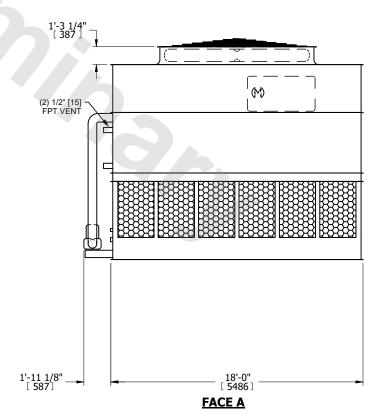

## NOTES:

- 1. (M)- FAN MOTOR LOCATION
- 2. HEAVIEST SECTION IS UPPER SECTION
- 3. MPT DENOTES MALE PIPE THREAD
  FPT DENOTES FEMALE PIPE THREAD
  BFW DENOTES BEVELED FOR WELDING
  GVD DENOTES GROOVED
  FLG DENOTES FLANGE
  PE DENOTES PLAIN END
- 4. +UNIT WEIGHT DOES NOT INCLUDE ACCESSORIES (SEE ACCESSORY DRAWINGS)
- 5. MAKE-UP WATER PRESSURE 20 psi MIN [137 kPa], 50 psi MAX [344 kPa]
- 6. \*-APPROXIMATE DIMENSIONS DO NOT USE FOR PRE-FABRICATION OF CONNECTING PIPING
- 7. 3/4" [19mm] DIA. MOUNTING HOLES. REFER TO RECOMMENDED STEEL SUPPORT DRAWING.
- 8. DIMENSIONS LISTED AS FOLLOWS: ENGLISH FT-IN METRIC [mm]

FACE D

**FACE A** 

SHIPPING WEIGHT

23770 lbs+ [10785] kg+

OPERATING WEIGHT

37940 lbs+ [17210] kg+

HEAVIEST SECTION WEIGHT

19850 lbs+ [9005] kg+