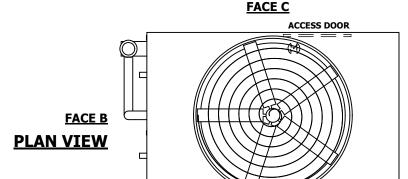

FACE D

**FACE A** 

SHIPPING WEIGHT

23770 lbs+ [10785] kg+

OPERATING WEIGHT

37940 lbs+ [17210] kg+

HEAVIEST SECTION WEIGHT

19850 lbs+ [9005] kg+