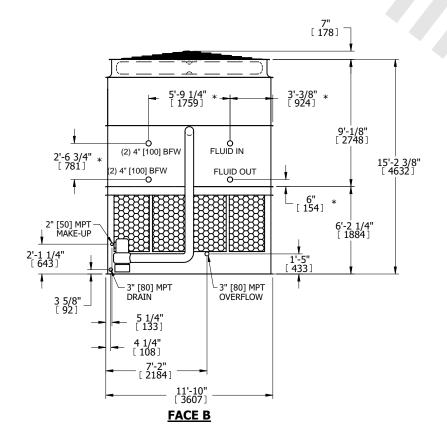

## NOTES:

- 1. (M)- FAN MOTOR LOCATION
- 2. HÉAVIEST SECTION IS UPPER SECTION
- 3. MPT DENOTES MALE PIPE THREAD
  FPT DENOTES FEMALE PIPE THREAD
  BFW DENOTES BEVELED FOR WELDING
  GVD DENOTES GROOVED
  FLG DENOTES FLANGE
  PE DENOTES PLAIN END
- 4. +UNIT WEIGHT DOES NOT INCLUDE ACCESSORIES (SEE ACCESSORY DRAWINGS)
- 5. MAKE-UP WATER PRESSURE 20 psi MIN [137 kPa], 50 psi MAX [344 kPa]
- 6. \*-APPROXIMATE DIMENSIONS DO NOT USE FOR PRE-FABRICATION OF CONNECTING PIPING
- 7. 3/4" [19mm] DIA. MOUNTING HOLES. REFER TO RECOMMENDED STEEL SUPPORT DRAWING.
- 8. DIMENSIONS LISTED AS FOLLOWS: ENGLISH FT-IN METRIC [mm]

## FACE C

FACE D

## **FACE A**

SHIPPING 26140 lbs+ [11860] kg+ WEIGHT

OPERATING WEIGHT

41980 lbs+ [19045] kg+

HEAVIEST SECTION WEIGHT

21630 lbs+ [9815] kg+

NO. OF SHIPPING SECTIONS

DRAWN BY: