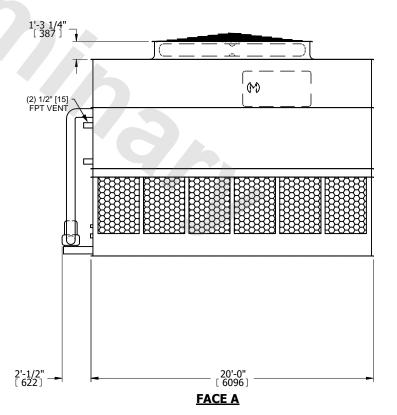

## NOTES:

- 1. (M)- FAN MOTOR LOCATION
- 2. HÉAVIEST SECTION IS UPPER SECTION
- 3. MPT DENOTES MALE PIPE THREAD
  FPT DENOTES FEMALE PIPE THREAD
  BFW DENOTES BEVELED FOR WELDING
  GVD DENOTES GROOVED
  FLG DENOTES FLANGE
  PE DENOTES PLAIN END
- 4. +UNIT WEIGHT DOES NOT INCLUDE ACCESSORIES (SEE ACCESSORY DRAWINGS)
- 5. MAKE-UP WATER PRESSURE 20 psi MIN [137 kPa], 50 psi MAX [344 kPa]
- 6. \*-APPROXIMATE DIMENSIONS DO NOT USE FOR PRE-FABRICATION OF CONNECTING PIPING
- 7. 3/4" [19mm] DIA. MOUNTING HOLES. REFER TO RECOMMENDED STEEL SUPPORT DRAWING.
- 8. DIMENSIONS LISTED AS FOLLOWS: ENGLISH FT-IN METRIC [mm]

## **FACE A**

SHIPPING 26140 lbs+ [11860] kg+ WEIGHT

OPERATING WEIGHT

41980 lbs+ [19045] kg+

HEAVIEST SECTION WEIGHT

21630 lbs+ [9815] kg+

NO. OF SHIPPING SECTIONS

DRAWN BY: