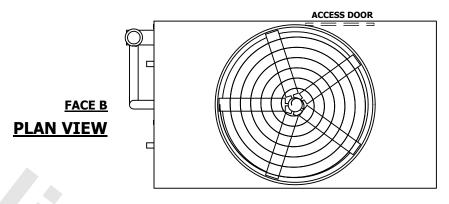

## NOTES:

- 1. (M)- FAN MOTOR LOCATION
- 2. HÉAVIEST SECTION IS UPPER SECTION
- 3. MPT DENOTES MALE PIPE THREAD
  FPT DENOTES FEMALE PIPE THREAD
  BFW DENOTES BEVELED FOR WELDING
  GVD DENOTES GROOVED
  FLG DENOTES FLANGE
  PE DENOTES PLAIN END
- 4. +UNIT WEIGHT DOES NOT INCLUDE ACCESSORIES (SEE ACCESSORY DRAWINGS)
- 5. MAKE-UP WATER PRESSURE 20 psi MIN [137 kPa], 50 psi MAX [344 kPa]
- 6. \*-APPROXIMATE DIMENSIONS DO NOT USE FOR PRE-FABRICATION OF CONNECTING PIPING
- 7. 3/4" [19mm] DIA. MOUNTING HOLES. REFER TO RECOMMENDED STEEL SUPPORT DRAWING.
- 8. DIMENSIONS LISTED AS FOLLOWS: ENGLISH FT-IN METRIC [mm]

## FACE C

FACE D