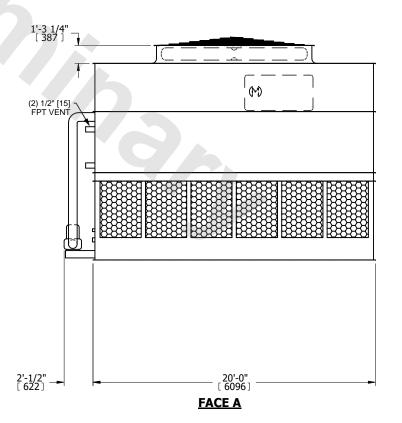

## **FACE A**

SHIPPING WEIGHT 26350 lbs+ [11955] kg+ OPERATING WEIGHT

42190 lbs+ [19140] kg+

HEAVIEST SECTION WEIGHT

21840 lbs+ [9910] kg+

NO. OF SHIPPING SECTIONS

DRAWN BY: