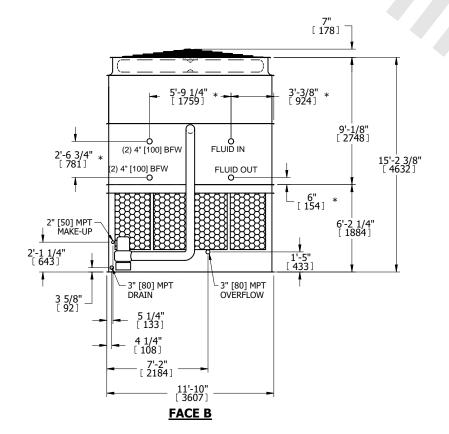

WG. # WB3122008-DRC-ST REV. 
ERIAL # DATE 9/12/2025

- 3. MPT DENOTES MALE PIPE THREAD
  FPT DENOTES FEMALE PIPE THREAD
  BFW DENOTES BEVELED FOR WELDING
  GVD DENOTES GROOVED
  FLG DENOTES FLANGE
  PE DENOTES PLAIN END
- 4. +UNIT WEIGHT DOES NOT INCLUDE ACCESSORIES (SEE ACCESSORY DRAWINGS)
- 5. MAKE-UP WATER PRESSURE 20 psi MIN [137 kPa], 50 psi MAX [344 kPa]
- 6. \*-APPROXIMATE DIMENSIONS DO NOT USE FOR PRE-FABRICATION OF CONNECTING PIPING
- 7. 3/4" [19mm] DIA. MOUNTING HOLES. REFER TO RECOMMENDED STEEL SUPPORT DRAWING.
- 8. DIMENSIONS LISTED AS FOLLOWS: ENGLISH FT-IN METRIC [mm]