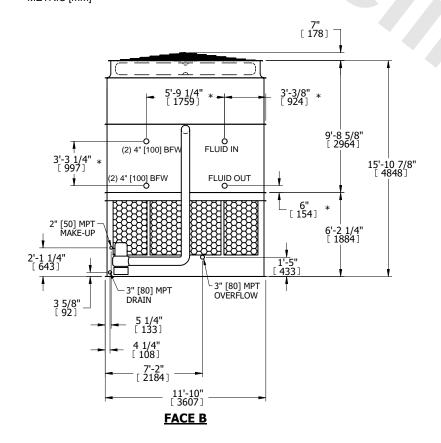

- 1. (M)- FAN MOTOR LOCATION
- 2. HEAVIEST SECTION IS UPPER SECTION
- 3. MPT DENOTES MALE PIPE THREAD FPT DENOTES FEMALE PIPE THREAD BFW DENOTES BEVELED FOR WELDING **GVD DENOTES GROOVED** FLG DENOTES FLANGE PE DENOTES PLAIN END
- 4. +UNIT WEIGHT DOES NOT INCLUDE ACCESSORIES (SEE ACCESSORY DRAWINGS)
- 5. MAKE-UP WATER PRESSURE 20 psi MIN [137 kPa], 50 psi MAX [344 kPa]
- 6. \*-APPROXIMATE DIMENSIONS DO NOT USE FOR PRE-FABRICATION OF CONNECTING
- 7. 3/4" [19mm] DIA. MOUNTING HOLES. REFER TO RECOMMENDED STEEL SUPPORT DRAWING.
- 8. DIMENSIONS LISTED AS FOLLOWS: **ENGLISH FT-IN** METRIC [mm]

**FACE D** 

**FACE A** 

NO. OF SHIPPING SECTIONS

DRAWN BY: SLR