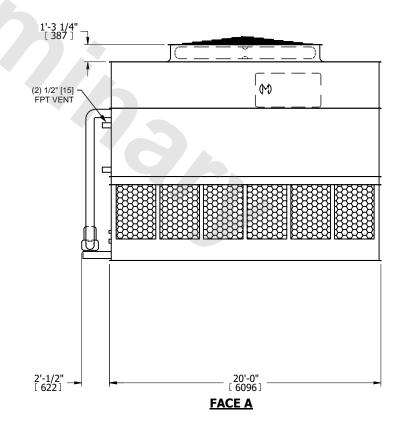

- 1. (M)- FAN MOTOR LOCATION
- 2. HEAVIEST SECTION IS UPPER SECTION
- 3. MPT DENOTES MALE PIPE THREAD FPT DENOTES FEMALE PIPE THREAD BFW DENOTES BEVELED FOR WELDING **GVD DENOTES GROOVED** FLG DENOTES FLANGE PE DENOTES PLAIN END
- 4. +UNIT WEIGHT DOES NOT INCLUDE ACCESSORIES (SEE ACCESSORY DRAWINGS)
- 5. MAKE-UP WATER PRESSURE 20 psi MIN [137 kPa], 50 psi MAX [344 kPa]
- 6. \*-APPROXIMATE DIMENSIONS DO NOT USE FOR PRE-FABRICATION OF CONNECTING
- 7. 3/4" [19mm] DIA. MOUNTING HOLES. REFER TO RECOMMENDED STEEL SUPPORT DRAWING.
- 8. DIMENSIONS LISTED AS FOLLOWS: **ENGLISH FT-IN** METRIC [mm]

**FACE D** 

**FACE A** 

NO. OF SHIPPING SECTIONS

DRAWN BY: SLR