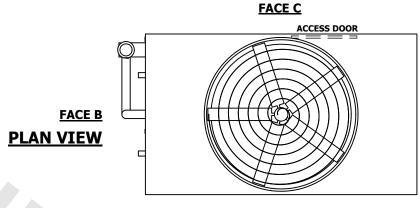

- 1. (M)- FAN MOTOR LOCATION
- 2. HEAVIEST SECTION IS UPPER SECTION
- 3. MPT DENOTES MALE PIPE THREAD FPT DENOTES FEMALE PIPE THREAD BFW DENOTES BEVELED FOR WELDING **GVD DENOTES GROOVED** FLG DENOTES FLANGE PE DENOTES PLAIN END
- 4. +UNIT WEIGHT DOES NOT INCLUDE ACCESSORIES (SEE ACCESSORY DRAWINGS)
- 5. MAKE-UP WATER PRESSURE 20 psi MIN [137 kPa], 50 psi MAX [344 kPa]
- 6. \*-APPROXIMATE DIMENSIONS DO NOT USE FOR PRE-FABRICATION OF CONNECTING
- 7. 3/4" [19mm] DIA. MOUNTING HOLES. REFER TO RECOMMENDED STEEL SUPPORT DRAWING.
- 8. DIMENSIONS LISTED AS FOLLOWS: **ENGLISH FT-IN** METRIC [mm]

**FACE D** 

**FACE A** 

NO. OF SHIPPING SECTIONS

DRAWN BY: SLR