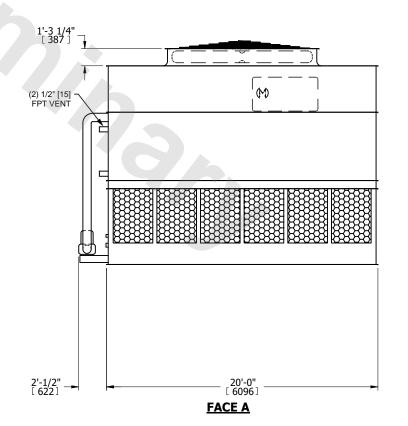

## NOTES:

- 1. (M)- FAN MOTOR LOCATION
- 2. HEAVIEST SECTION IS UPPER SECTION
- 3. MPT DENOTES MALE PIPE THREAD
  FPT DENOTES FEMALE PIPE THREAD
  BFW DENOTES BEVELED FOR WELDING
  GVD DENOTES GROOVED
  FLG DENOTES FLANGE
  PE DENOTES PLAIN END
- 4. +UNIT WEIGHT DOES NOT INCLUDE ACCESSORIES (SEE ACCESSORY DRAWINGS)
- 5. MAKE-UP WATER PRESSURE 20 psi MIN [137 kPa], 50 psi MAX [344 kPa]
- 6. \*-APPROXIMATE DIMENSIONS DO NOT USE FOR PRE-FABRICATION OF CONNECTING PIPING
- 7. 3/4" [19mm] DIA. MOUNTING HOLES. REFER TO RECOMMENDED STEEL SUPPORT DRAWING.
- 8. DIMENSIONS LISTED AS FOLLOWS: ENGLISH FT-IN METRIC [mm]