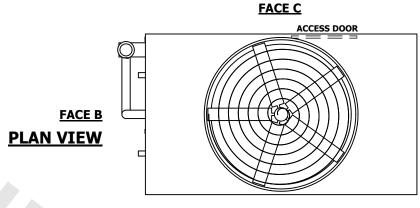

## NOTES:

- 1. (M)- FAN MOTOR LOCATION
- 2. HEAVIEST SECTION IS UPPER SECTION
- 3. MPT DENOTES MALE PIPE THREAD
  FPT DENOTES FEMALE PIPE THREAD
  BFW DENOTES BEVELED FOR WELDING
  GVD DENOTES GROOVED
  FLG DENOTES FLANGE
  PE DENOTES PLAIN END
- 4. +UNIT WEIGHT DOES NOT INCLUDE ACCESSORIES (SEE ACCESSORY DRAWINGS)
- 5. MAKE-UP WATER PRESSURE 20 psi MIN [137 kPa], 50 psi MAX [344 kPa]
- 6. \*-APPROXIMATE DIMENSIONS DO NOT USE FOR PRE-FABRICATION OF CONNECTING PIPING
- 7. 3/4" [19mm] DIA. MOUNTING HOLES. REFER TO RECOMMENDED STEEL SUPPORT DRAWING.
- 8. DIMENSIONS LISTED AS FOLLOWS: ENGLISH FT-IN METRIC [mm]