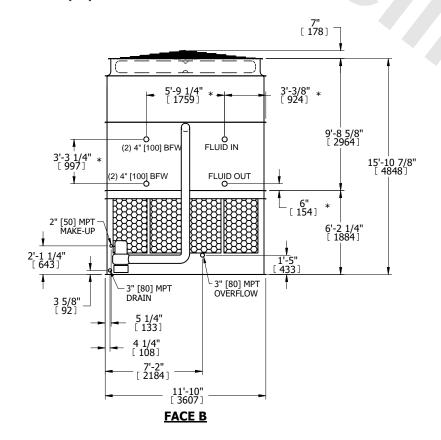

## NOTES:

- 1. (M)- FAN MOTOR LOCATION
- 2. HEAVIEST SECTION IS UPPER SECTION
- 3. MPT DENOTES MALE PIPE THREAD
  FPT DENOTES FEMALE PIPE THREAD
  BFW DENOTES BEVELED FOR WELDING
  GVD DENOTES GROOVED
  FLG DENOTES FLANGE
  PE DENOTES PLAIN END
- 4. +UNIT WEIGHT DOES NOT INCLUDE ACCESSORIES (SEE ACCESSORY DRAWINGS)
- 5. MAKE-UP WATER PRESSURE 20 psi MIN [137 kPa], 50 psi MAX [344 kPa]
- 6. \*-APPROXIMATE DIMENSIONS DO NOT USE FOR PRE-FABRICATION OF CONNECTING PIPING
- 7. 3/4" [19mm] DIA. MOUNTING HOLES. REFER TO RECOMMENDED STEEL SUPPORT DRAWING.
- 8. DIMENSIONS LISTED AS FOLLOWS: ENGLISH FT-IN METRIC [mm]