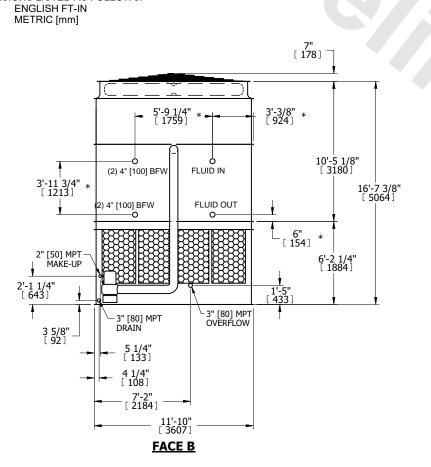

| UNIT CLOSED CIRCUIT COOLER                                                                                       |                                                                                                                                                                                                                                                                                                                                                                                                                                                                                                                                                                                                                                                                                                                                                                                                                                                                                                                                                                                                                                                                                                                                                                                                                                                                                                                                                                                                                                                                                                                                                                                                                                                                                                                                                                                                                                                                                                                                                                                                                                                                                                                                |                                                             | EVAPCO, INC. EVAPCO |         |   | eo ° | DWG. # WB3122012-DRC-ST |        | REV           |
|------------------------------------------------------------------------------------------------------------------|--------------------------------------------------------------------------------------------------------------------------------------------------------------------------------------------------------------------------------------------------------------------------------------------------------------------------------------------------------------------------------------------------------------------------------------------------------------------------------------------------------------------------------------------------------------------------------------------------------------------------------------------------------------------------------------------------------------------------------------------------------------------------------------------------------------------------------------------------------------------------------------------------------------------------------------------------------------------------------------------------------------------------------------------------------------------------------------------------------------------------------------------------------------------------------------------------------------------------------------------------------------------------------------------------------------------------------------------------------------------------------------------------------------------------------------------------------------------------------------------------------------------------------------------------------------------------------------------------------------------------------------------------------------------------------------------------------------------------------------------------------------------------------------------------------------------------------------------------------------------------------------------------------------------------------------------------------------------------------------------------------------------------------------------------------------------------------------------------------------------------------|-------------------------------------------------------------|---------------------|---------|---|------|-------------------------|--------|---------------|
| MODEL #                                                                                                          | ATWB 12-6N20                                                                                                                                                                                                                                                                                                                                                                                                                                                                                                                                                                                                                                                                                                                                                                                                                                                                                                                                                                                                                                                                                                                                                                                                                                                                                                                                                                                                                                                                                                                                                                                                                                                                                                                                                                                                                                                                                                                                                                                                                                                                                                                   | SCALE NTS                                                   | EVAPC               | J, INC. |   |      | SERIAL #                |        | DATE 9/15/202 |
| 2. HÉAV 3. MPT I FPT D BFW I GVD I FLG D PE DE 4. +UNIT ACCE 5. MAKE 20 psi 6. *-APP FOR F PIPIN 7. 3/4" [1 RECO | AN MOTOR LOCATION EST SECTION IS UPPER SECTION IN SEC | D<br>DING<br>RAWINGS)<br>(Pa]<br>DT USE<br>TING<br>REFER TO |                     | FACE B  | • | FA   | ACCESS DOOR             | FACE I | <u>D</u>      |