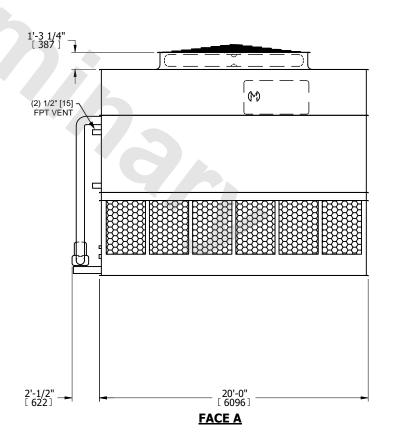

| UNIT CLOSED CIRCUIT COOLER                                                                                       |                                                                                                                                                                                                                                                                                                                                                                                                                                                                                                                                                                                                                                                                                                                                                                                                                                                                                                                                                                                                                                                                                                                                                                                                                                                                                                                                                                                                                                                                                                                                                                                                                                                                                                                                                                                                                                                                                                                                                                                                                                                                                                                                |                                                             | EVAPCO, INC. EVAPCO |         |   | eo ° | DWG. # WB3122012-DRC-ST |        | REV           |
|------------------------------------------------------------------------------------------------------------------|--------------------------------------------------------------------------------------------------------------------------------------------------------------------------------------------------------------------------------------------------------------------------------------------------------------------------------------------------------------------------------------------------------------------------------------------------------------------------------------------------------------------------------------------------------------------------------------------------------------------------------------------------------------------------------------------------------------------------------------------------------------------------------------------------------------------------------------------------------------------------------------------------------------------------------------------------------------------------------------------------------------------------------------------------------------------------------------------------------------------------------------------------------------------------------------------------------------------------------------------------------------------------------------------------------------------------------------------------------------------------------------------------------------------------------------------------------------------------------------------------------------------------------------------------------------------------------------------------------------------------------------------------------------------------------------------------------------------------------------------------------------------------------------------------------------------------------------------------------------------------------------------------------------------------------------------------------------------------------------------------------------------------------------------------------------------------------------------------------------------------------|-------------------------------------------------------------|---------------------|---------|---|------|-------------------------|--------|---------------|
| MODEL #                                                                                                          | ATWB 12-6N20                                                                                                                                                                                                                                                                                                                                                                                                                                                                                                                                                                                                                                                                                                                                                                                                                                                                                                                                                                                                                                                                                                                                                                                                                                                                                                                                                                                                                                                                                                                                                                                                                                                                                                                                                                                                                                                                                                                                                                                                                                                                                                                   | SCALE NTS                                                   | EVAPC               | J, INC. |   |      | SERIAL #                |        | DATE 9/15/202 |
| 2. HÉAV 3. MPT I FPT D BFW I GVD I FLG D PE DE 4. +UNIT ACCE 5. MAKE 20 psi 6. *-APP FOR F PIPIN 7. 3/4" [1 RECO | AN MOTOR LOCATION EST SECTION IS UPPER SECTION IN SEC | D<br>DING<br>RAWINGS)<br>(Pa]<br>DT USE<br>TING<br>REFER TO |                     | FACE B  | • | FA   | ACCESS DOOR             | FACE I | <u>D</u>      |

**FACE A**