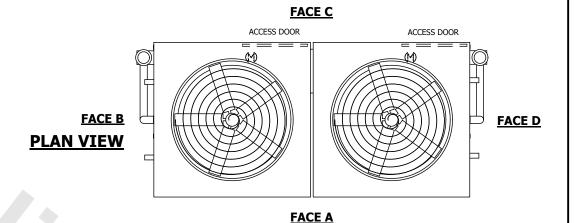

## NOTES

**SHIPPING** 

WEIGHT

- 1. (M)- FAN MOTOR LOCATION
- 2. HEAVIEST SECTION IS UPPER SECTION
- 3. MPT DENOTES MALE PIPE THREAD
  FPT DENOTES FEMALE PIPE THREAD
  BFW DENOTES BEVELED FOR WELDING
  GVD DENOTES GROOVED
  FLG DENOTES FLANGE
  PE DENOTES PLAIN END
- 4. +UNIT WEIGHT DOES NOT INCLUDE ACCESSORIES (SEE ACCESSORY DRAWINGS)
- 5. MAKE-UP WATER PRESSURE 20 psi MIN [137 kPa], 50 psi MAX [344 kPa]
- 6. \*-APPROXIMATE DIMENSIONS DO NOT USE FOR PRE-FABRICATION OF CONNECTING PIPING
- 7. 3/4" [19mm] DIA. MOUNTING HOLES. REFER TO RECOMMENDED STEEL SUPPORT DRAWING.
- 8. DIMENSIONS LISTED AS FOLLOWS: ENGLISH FT-IN