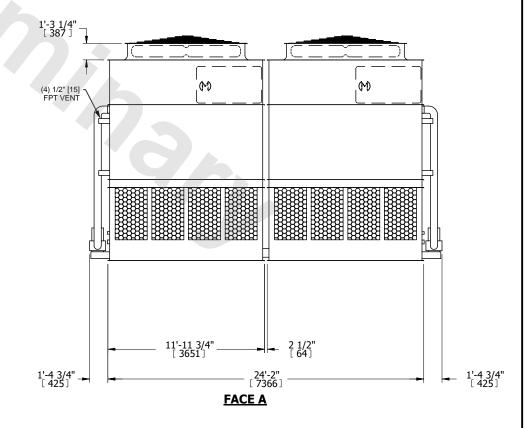

## NOTES

**SHIPPING** 

WEIGHT

- 1. (M)- FAN MOTOR LOCATION
- 2. HEAVIEST SECTION IS UPPER SECTION
- 3. MPT DENOTES MALE PIPE THREAD
  FPT DENOTES FEMALE PIPE THREAD
  BFW DENOTES BEVELED FOR WELDING
  GVD DENOTES GROOVED
  FLG DENOTES FLANGE
  PE DENOTES PLAIN END
- 4. +UNIT WEIGHT DOES NOT INCLUDE ACCESSORIES (SEE ACCESSORY DRAWINGS)
- 5. MAKE-UP WATER PRESSURE 20 psi MIN [137 kPa], 50 psi MAX [344 kPa]
- 6. \*-APPROXIMATE DIMENSIONS DO NOT USE FOR PRE-FABRICATION OF CONNECTING PIPING
- 7. 3/4" [19mm] DIA. MOUNTING HOLES. REFER TO RECOMMENDED STEEL SUPPORT DRAWING.
- 8. DIMENSIONS LISTED AS FOLLOWS: ENGLISH FT-IN