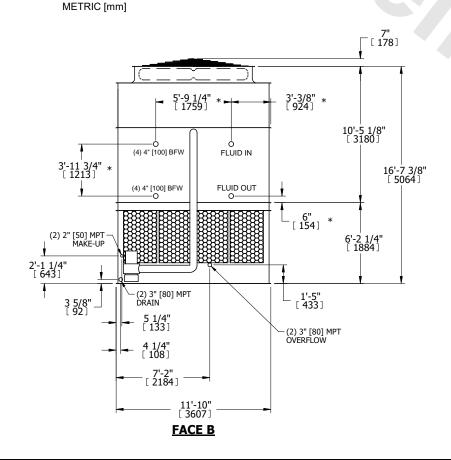

## NOTES

**SHIPPING** 

WEIGHT

- 1. (M)- FAN MOTOR LOCATION
- 2. HEAVIEST SECTION IS UPPER SECTION
- 3. MPT DENOTES MALE PIPE THREAD
  FPT DENOTES FEMALE PIPE THREAD
  BFW DENOTES BEVELED FOR WELDING
  GVD DENOTES GROOVED
  FLG DENOTES FLANGE
  PE DENOTES PLAIN END
- 4. +UNIT WEIGHT DOES NOT INCLUDE ACCESSORIES (SEE ACCESSORY DRAWINGS)
- 5. MAKE-UP WATER PRESSURE 20 psi MIN [137 kPa], 50 psi MAX [344 kPa]
- 6. \*-APPROXIMATE DIMENSIONS DO NOT USE FOR PRE-FABRICATION OF CONNECTING PIPING
- 7. 3/4" [19mm] DIA. MOUNTING HOLES. REFER TO RECOMMENDED STEEL SUPPORT DRAWING.
- 8. DIMENSIONS LISTED AS FOLLOWS: ENGLISH FT-IN