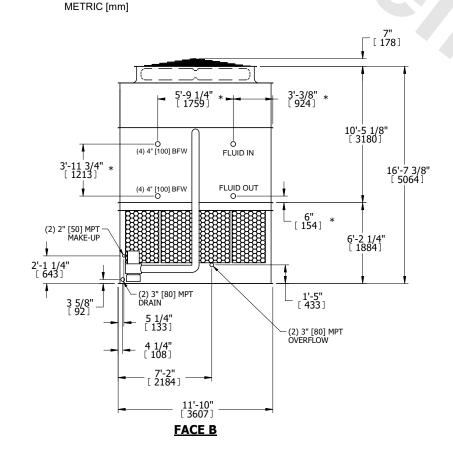

## NOTES:

- 1. (M)- FAN MOTOR LOCATION
- 2. HEAVIEST SECTION IS UPPER SECTION
- 3. MPT DENOTES MALE PIPE THREAD
  FPT DENOTES FEMALE PIPE THREAD
  BFW DENOTES BEVELED FOR WELDING
  GVD DENOTES GROOVED
  FLG DENOTES FLANGE
  PE DENOTES PLAIN END
- 4. +UNIT WEIGHT DOES NOT INCLUDE ACCESSORIES (SEE ACCESSORY DRAWINGS)
- 5. MAKE-UP WATER PRESSURE 20 psi MIN [137 kPa], 50 psi MAX [344 kPa]
- 6. \*-APPROXIMATE DIMENSIONS DO NOT USE FOR PRE-FABRICATION OF CONNECTING PIPING
- 7. 3/4" [19mm] DIA. MOUNTING HOLES. REFER TO RECOMMENDED STEEL SUPPORT DRAWING.
- 8. DIMENSIONS LISTED AS FOLLOWS: ENGLISH FT-IN

**FACE C** 

OPERATING WEIGHT

71800 lbs+ [32570] kg+

HEAVIEST SECTION WEIGHT

21310 lbs+ [9670] kg+

NO. OF SHIPPING SECTIONS

DRAWN BY: