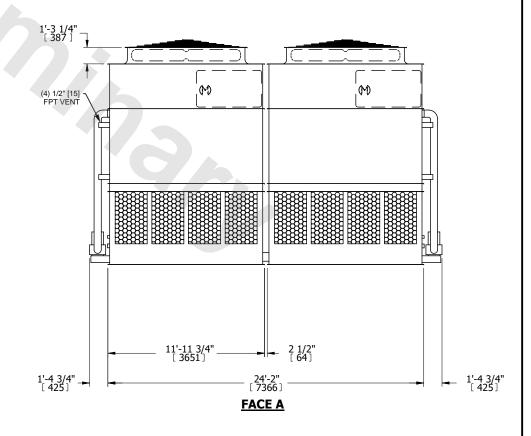

## NOTES:

- 1. (M)- FAN MOTOR LOCATION
- 2. HEAVIEST SECTION IS UPPER SECTION
- 3. MPT DENOTES MALE PIPE THREAD
  FPT DENOTES FEMALE PIPE THREAD
  BFW DENOTES BEVELED FOR WELDING
  GVD DENOTES GROOVED
  FLG DENOTES FLANGE
  PE DENOTES PLAIN END
- 4. +UNIT WEIGHT DOES NOT INCLUDE ACCESSORIES (SEE ACCESSORY DRAWINGS)
- 5. MAKE-UP WATER PRESSURE 20 psi MIN [137 kPa], 50 psi MAX [344 kPa]
- 6. \*-APPROXIMATE DIMENSIONS DO NOT USE FOR PRE-FABRICATION OF CONNECTING PIPING
- 7. 3/4" [19mm] DIA. MOUNTING HOLES. REFER TO RECOMMENDED STEEL SUPPORT DRAWING.
- 8. DIMENSIONS LISTED AS FOLLOWS: ENGLISH FT-IN

**FACE C** 

OPERATING WEIGHT

71800 lbs+ [32570] kg+

HEAVIEST SECTION WEIGHT

21310 lbs+ [9670] kg+

NO. OF SHIPPING SECTIONS

DRAWN BY: