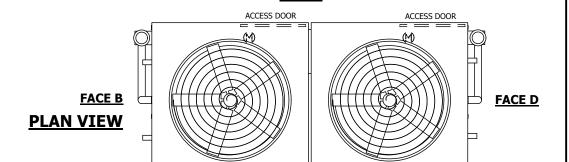

## NOTES:

- 1. (M)- FAN MOTOR LOCATION
- 2. HEAVIEST SECTION IS UPPER SECTION
- 3. MPT DENOTES MALE PIPE THREAD
  FPT DENOTES FEMALE PIPE THREAD
  BFW DENOTES BEVELED FOR WELDING
  GVD DENOTES GROOVED
  FLG DENOTES FLANGE
  PE DENOTES PLAIN END
- 4. +UNIT WEIGHT DOES NOT INCLUDE ACCESSORIES (SEE ACCESSORY DRAWINGS)
- 5. MAKE-UP WATER PRESSURE 20 psi MIN [137 kPa], 50 psi MAX [344 kPa]
- 6. \*-APPROXIMATE DIMENSIONS DO NOT USE FOR PRE-FABRICATION OF CONNECTING PIPING
- 7. 3/4" [19mm] DIA. MOUNTING HOLES. REFER TO RECOMMENDED STEEL SUPPORT DRAWING.
- 8. DIMENSIONS LISTED AS FOLLOWS: ENGLISH FT-IN

**FACE C** 

OPERATING WEIGHT

71800 lbs+ [32570] kg+

HEAVIEST SECTION WEIGHT

21310 lbs+ [9670] kg+

NO. OF SHIPPING SECTIONS

DRAWN BY: