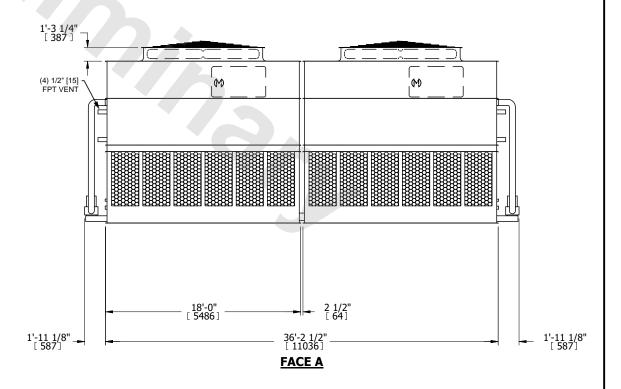

## NOTES:

- 1. (M)- FAN MOTOR LOCATION
- 2. HEAVIEST SECTION IS UPPER SECTION
- 3. MPT DENOTES MALE PIPE THREAD
  FPT DENOTES FEMALE PIPE THREAD
  BFW DENOTES BEVELED FOR WELDING
  GVD DENOTES GROOVED
  FLG DENOTES FLANGE
  PE DENOTES PLAIN END
- 4. +UNIT WEIGHT DOES NOT INCLUDE ACCESSORIES (SEE ACCESSORY DRAWINGS)
- 5. MAKE-UP WATER PRESSURE 20 psi MIN [137 kPa], 50 psi MAX [344 kPa]
- 6. \*-APPROXIMATE DIMENSIONS DO NOT USE FOR PRE-FABRICATION OF CONNECTING PIPING
- 7. 3/4" [19mm] DIA. MOUNTING HOLES. REFER TO RECOMMENDED STEEL SUPPORT DRAWING.
- 8. DIMENSIONS LISTED AS FOLLOWS: ENGLISH FT-IN METRIC [mm]