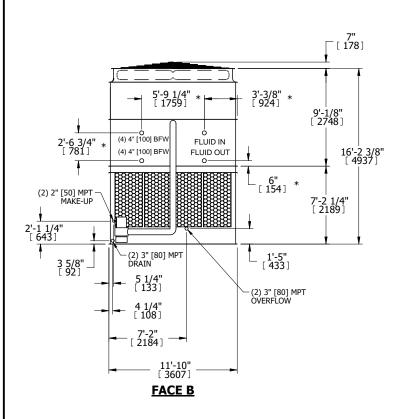

## NOTES:

- 1. (M)- FAN MOTOR LOCATION
- 2. HEAVIEST SECTION IS UPPER SECTION
- 3. MPT DENOTES MALE PIPE THREAD
  FPT DENOTES FEMALE PIPE THREAD
  BFW DENOTES BEVELED FOR WELDING
  GVD DENOTES GROOVED
  FLG DENOTES FLANGE
  PE DENOTES PLAIN END
- 4. +UNIT WEIGHT DOES NOT INCLUDE ACCESSORIES (SEE ACCESSORY DRAWINGS)
- 5. MAKE-UP WATER PRESSURE 20 psi MIN [137 kPa], 50 psi MAX [344 kPa]
- 6. \*-APPROXIMATE DIMENSIONS DO NOT USE FOR PRE-FABRICATION OF CONNECTING PIPING
- 7. 3/4" [19mm] DIA. MOUNTING HOLES. REFER TO RECOMMENDED STEEL SUPPORT DRAWING.
- 8. DIMENSIONS LISTED AS FOLLOWS: ENGLISH FT-IN METRIC [mm]