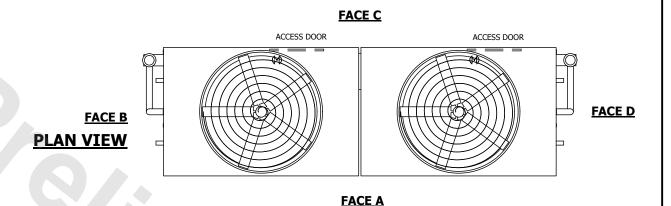

## NOTES:

- 1. (M)- FAN MOTOR LOCATION
- 2. HEAVIEST SECTION IS UPPER SECTION
- 3. MPT DENOTES MALE PIPE THREAD
  FPT DENOTES FEMALE PIPE THREAD
  BFW DENOTES BEVELED FOR WELDING
  GVD DENOTES GROOVED
  FLG DENOTES FLANGE
  PE DENOTES PLAIN END
- 4. +UNIT WEIGHT DOES NOT INCLUDE ACCESSORIES (SEE ACCESSORY DRAWINGS)
- 5. MAKE-UP WATER PRESSURE 20 psi MIN [137 kPa], 50 psi MAX [344 kPa]
- 6. \*-APPROXIMATE DIMENSIONS DO NOT USE FOR PRE-FABRICATION OF CONNECTING PIPING
- 7. 3/4" [19mm] DIA. MOUNTING HOLES. REFER TO RECOMMENDED STEEL SUPPORT DRAWING.
- 8. DIMENSIONS LISTED AS FOLLOWS: ENGLISH FT-IN METRIC [mm]