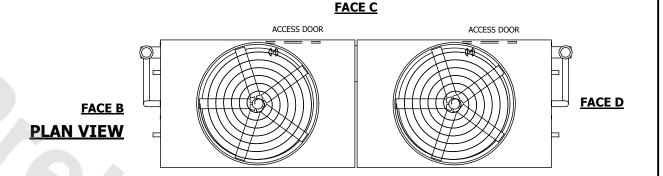

## NOTES:

- 1. (M)- FAN MOTOR LOCATION
- 2. HEAVIEST SECTION IS UPPER SECTION
- 3. MPT DENOTES MALE PIPE THREAD FPT DENOTES FEMALE PIPE THREAD BFW DENOTES BEVELED FOR WELDING GVD DENOTES GROOVED FLG DENOTES FLANGE PE DENOTES PLAIN END
- 4. +UNIT WEIGHT DOES NOT INCLUDE ACCESSORIES (SEE ACCESSORY DRAWINGS)
- 5. MAKE-UP WATER PRESSURE 20 psi MIN [137 kPa], 50 psi MAX [344 kPa]
- 6. \*-APPROXIMATE DIMENSIONS DO NOT USE FOR PRE-FABRICATION OF CONNECTING PIPING
- 7. 3/4" [19mm] DIA. MOUNTING HOLES. REFER TO RECOMMENDED STEEL SUPPORT DRAWING.
- 8. DIMENSIONS LISTED AS FOLLOWS: ENGLISH FT-IN METRIC [mm]