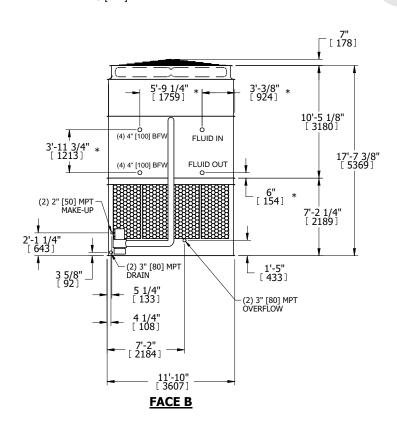

## NOTES:

- 1. (M)- FAN MOTOR LOCATION
- 2. HEAVIEST SECTION IS UPPER SECTION
- 3. MPT DENOTES MALE PIPE THREAD FPT DENOTES FEMALE PIPE THREAD BFW DENOTES BEVELED FOR WELDING GVD DENOTES GROOVED FLG DENOTES FLANGE PE DENOTES PLAIN END
- 4. +UNIT WEIGHT DOES NOT INCLUDE ACCESSORIES (SEE ACCESSORY DRAWINGS)
- 5. MAKE-UP WATER PRESSURE 20 psi MIN [137 kPa], 50 psi MAX [344 kPa]
- 6. \*-APPROXIMATE DIMENSIONS DO NOT USE FOR PRE-FABRICATION OF CONNECTING PIPING
- 7. 3/4" [19mm] DIA. MOUNTING HOLES. REFER TO RECOMMENDED STEEL SUPPORT DRAWING.
- 8. DIMENSIONS LISTED AS FOLLOWS: ENGLISH FT-IN METRIC [mm]