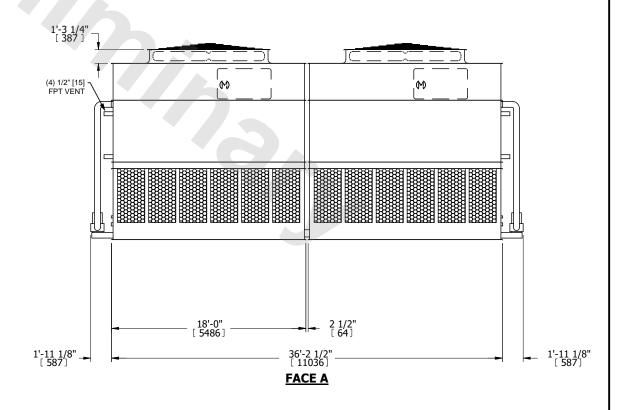

## NOTES:

- 1. (M)- FAN MOTOR LOCATION
- 2. HEAVIEST SECTION IS UPPER SECTION
- 3. MPT DENOTES MALE PIPE THREAD FPT DENOTES FEMALE PIPE THREAD BFW DENOTES BEVELED FOR WELDING GVD DENOTES GROOVED FLG DENOTES FLANGE PE DENOTES PLAIN END
- 4. +UNIT WEIGHT DOES NOT INCLUDE ACCESSORIES (SEE ACCESSORY DRAWINGS)
- 5. MAKE-UP WATER PRESSURE 20 psi MIN [137 kPa], 50 psi MAX [344 kPa]
- 6. \*-APPROXIMATE DIMENSIONS DO NOT USE FOR PRE-FABRICATION OF CONNECTING PIPING
- 7. 3/4" [19mm] DIA. MOUNTING HOLES. REFER TO RECOMMENDED STEEL SUPPORT DRAWING.
- 8. DIMENSIONS LISTED AS FOLLOWS: ENGLISH FT-IN METRIC [mm]

**FACE A** 