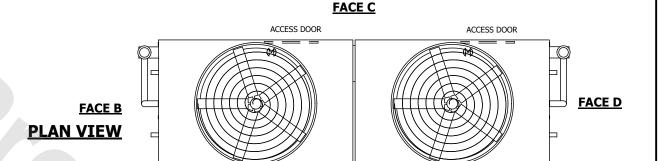

## NOTES:

- 1. (M)- FAN MOTOR LOCATION
- 2. HEAVIEST SECTION IS UPPER SECTION
- 3. MPT DENOTES MALE PIPE THREAD
  FPT DENOTES FEMALE PIPE THREAD
  BFW DENOTES BEVELED FOR WELDING
  GVD DENOTES GROOVED
  FLG DENOTES FLANGE
  PE DENOTES PLAIN END
- 4. +UNIT WEIGHT DOES NOT INCLUDE ACCESSORIES (SEE ACCESSORY DRAWINGS)
- 5. MAKE-UP WATER PRESSURE 20 psi MIN [137 kPa], 50 psi MAX [344 kPa]
- 6. \*-APPROXIMATE DIMENSIONS DO NOT USE FOR PRE-FABRICATION OF CONNECTING PIPING
- 7. 3/4" [19mm] DIA. MOUNTING HOLES. REFER TO RECOMMENDED STEEL SUPPORT DRAWING.
- 8. DIMENSIONS LISTED AS FOLLOWS: ENGLISH FT-IN METRIC [mm]