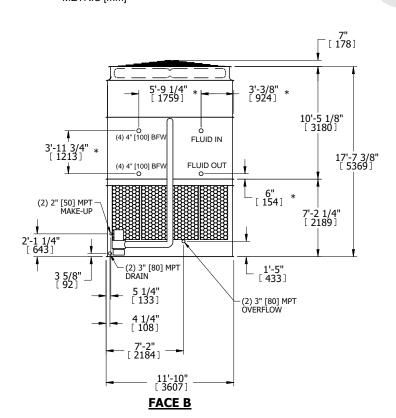

## NOTES:

- 1. (M)- FAN MOTOR LOCATION
- 2. HEAVIEST SECTION IS UPPER SECTION
- 3. MPT DENOTES MALE PIPE THREAD
  FPT DENOTES FEMALE PIPE THREAD
  BFW DENOTES BEVELED FOR WELDING
  GVD DENOTES GROOVED
  FLG DENOTES FLANGE
  PE DENOTES PLAIN END
- 4. +UNIT WEIGHT DOES NOT INCLUDE ACCESSORIES (SEE ACCESSORY DRAWINGS)
- 5. MAKE-UP WATER PRESSURE 20 psi MIN [137 kPa], 50 psi MAX [344 kPa]
- 6. \*-APPROXIMATE DIMENSIONS DO NOT USE FOR PRE-FABRICATION OF CONNECTING PIPING
- 7. 3/4" [19mm] DIA. MOUNTING HOLES. REFER TO RECOMMENDED STEEL SUPPORT DRAWING.
- 8. DIMENSIONS LISTED AS FOLLOWS: ENGLISH FT-IN METRIC [mm]