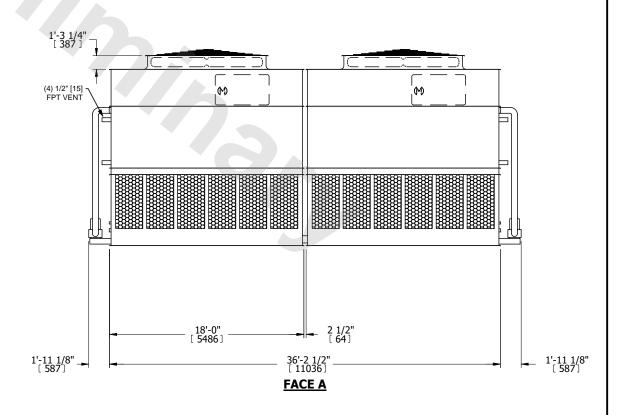

-----|-----------------------|-----------|
| MODEL # | ATWB 12-6P36          | SCALE NTS |

EVAPCO, INC. Evapco

DWG. # WB3123612-DRC-ST REV. SERIAL # DATE 9/15/2025

## NOTES:

- 1. (M)- FAN MOTOR LOCATION
- 2. HEAVIEST SECTION IS UPPER SECTION
- 3. MPT DENOTES MALE PIPE THREAD
  FPT DENOTES FEMALE PIPE THREAD
  BFW DENOTES BEVELED FOR WELDING
  GVD DENOTES GROOVED
  FLG DENOTES FLANGE
  PE DENOTES PLAIN END
- 4. +UNIT WEIGHT DOES NOT INCLUDE ACCESSORIES (SEE ACCESSORY DRAWINGS)
- 5. MAKE-UP WATER PRESSURE 20 psi MIN [137 kPa], 50 psi MAX [344 kPa]
- 6. \*-APPROXIMATE DIMENSIONS DO NOT USE FOR PRE-FABRICATION OF CONNECTING PIPING
- 7. 3/4" [19mm] DIA. MOUNTING HOLES. REFER TO RECOMMENDED STEEL SUPPORT DRAWING.
- 8. DIMENSIONS LISTED AS FOLLOWS: ENGLISH FT-IN METRIC [mm]



**FACE A**