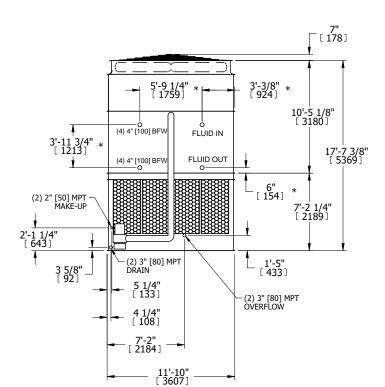

## NOTES:

- 1. (M)- FAN MOTOR LOCATION
- 2. HEAVIEST SECTION IS UPPER SECTION
- 3. MPT DENOTES MALE PIPE THREAD
  FPT DENOTES FEMALE PIPE THREAD
  BFW DENOTES BEVELED FOR WELDING
  GVD DENOTES GROOVED
  FLG DENOTES FLANGE
  PE DENOTES PLAIN END
- 4. +UNIT WEIGHT DOES NOT INCLUDE ACCESSORIES (SEE ACCESSORY DRAWINGS)
- 5. MAKE-UP WATER PRESSURE 20 psi MIN [137 kPa], 50 psi MAX [344 kPa]
- 6. \*-APPROXIMATE DIMENSIONS DO NOT USE FOR PRE-FABRICATION OF CONNECTING PIPING
- 7. 3/4" [19mm] DIA. MOUNTING HOLES. REFER TO RECOMMENDED STEEL SUPPORT DRAWING.
- 8. DIMENSIONS LISTED AS FOLLOWS: ENGLISH FT-IN METRIC [mm]