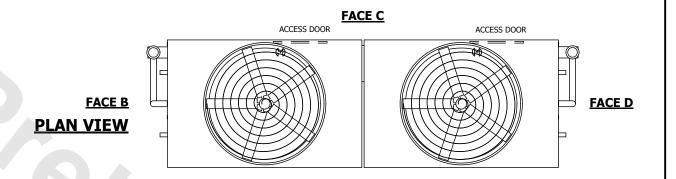

## NOTES:

- 1. (M)- FAN MOTOR LOCATION
- 2. HEAVIEST SECTION IS UPPER SECTION
- 3. MPT DENOTES MALE PIPE THREAD
  FPT DENOTES FEMALE PIPE THREAD
  BFW DENOTES BEVELED FOR WELDING
  GVD DENOTES GROOVED
  FLG DENOTES FLANGE
  PE DENOTES PLAIN END
- 4. +UNIT WEIGHT DOES NOT INCLUDE ACCESSORIES (SEE ACCESSORY DRAWINGS)
- 5. MAKE-UP WATER PRESSURE 20 psi MIN [137 kPa], 50 psi MAX [344 kPa]
- 6. \*-APPROXIMATE DIMENSIONS DO NOT USE FOR PRE-FABRICATION OF CONNECTING PIPING
- 7. 3/4" [19mm] DIA. MOUNTING HOLES. REFER TO RECOMMENDED STEEL SUPPORT DRAWING.
- 8. DIMENSIONS LISTED AS FOLLOWS: ENGLISH FT-IN METRIC [mm]

**FACE A** 

**FACE B** 