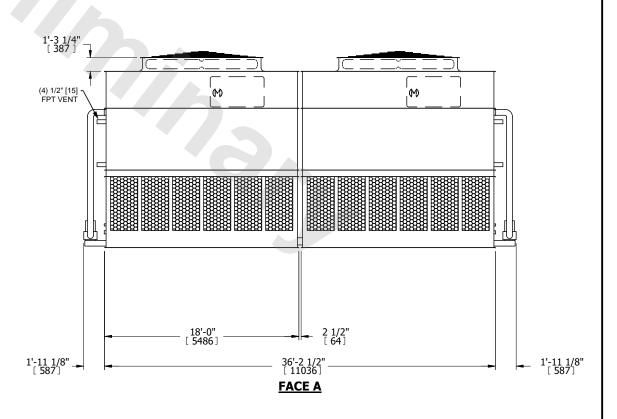

## NOTES:

- 1. (M)- FAN MOTOR LOCATION
- 2. HEAVIEST SECTION IS UPPER SECTION
- 3. MPT DENOTES MALE PIPE THREAD
  FPT DENOTES FEMALE PIPE THREAD
  BFW DENOTES BEVELED FOR WELDING
  GVD DENOTES GROOVED
  FLG DENOTES FLANGE
  PE DENOTES PLAIN END
- 4. +UNIT WEIGHT DOES NOT INCLUDE ACCESSORIES (SEE ACCESSORY DRAWINGS)
- 5. MAKE-UP WATER PRESSURE 20 psi MIN [137 kPa], 50 psi MAX [344 kPa]
- 6. \*-APPROXIMATE DIMENSIONS DO NOT USE FOR PRE-FABRICATION OF CONNECTING PIPING
- 7. 3/4" [19mm] DIA. MOUNTING HOLES. REFER TO RECOMMENDED STEEL SUPPORT DRAWING.
- 8. DIMENSIONS LISTED AS FOLLOWS: ENGLISH FT-IN METRIC [mm]

**FACE A** 

**FACE B** 