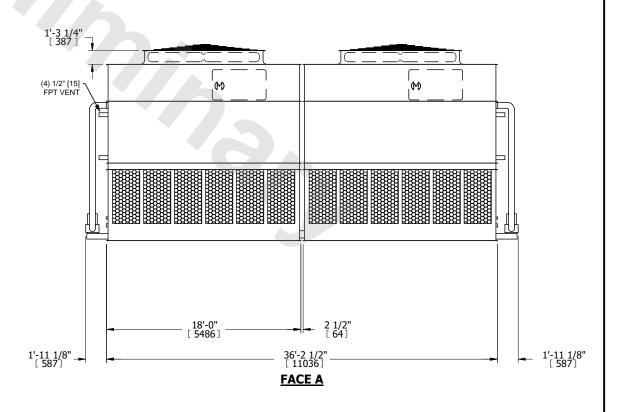

## NOTES:

- 1. (M)- FAN MOTOR LOCATION
- 2. HEAVIEST SECTION IS UPPER SECTION
- 3. MPT DENOTES MALE PIPE THREAD
  FPT DENOTES FEMALE PIPE THREAD
  BFW DENOTES BEVELED FOR WELDING
  GVD DENOTES GROOVED
  FLG DENOTES FLANGE
  PE DENOTES PLAIN END
- 4. +UNIT WEIGHT DOES NOT INCLUDE ACCESSORIES (SEE ACCESSORY DRAWINGS)
- 5. MAKE-UP WATER PRESSURE 20 psi MIN [137 kPa], 50 psi MAX [344 kPa]
- 6. \*-APPROXIMATE DIMENSIONS DO NOT USE FOR PRE-FABRICATION OF CONNECTING PIPING
- 7. 3/4" [19mm] DIA. MOUNTING HOLES. REFER TO RECOMMENDED STEEL SUPPORT DRAWING.
- 8. DIMENSIONS LISTED AS FOLLOWS: ENGLISH FT-IN METRIC [mm]

**FACE A** 