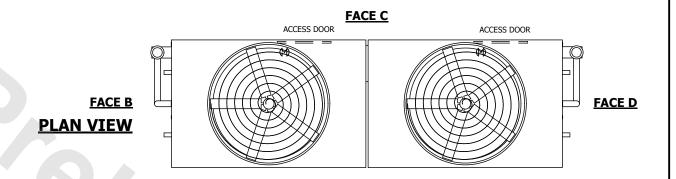

## NOTES:

- 1. (M)- FAN MOTOR LOCATION
- 2. HEAVIEST SECTION IS UPPER SECTION
- 3. MPT DENOTES MALE PIPE THREAD
  FPT DENOTES FEMALE PIPE THREAD
  BFW DENOTES BEVELED FOR WELDING
  GVD DENOTES GROOVED
  FLG DENOTES FLANGE
  PE DENOTES PLAIN END
- 4. +UNIT WEIGHT DOES NOT INCLUDE ACCESSORIES (SEE ACCESSORY DRAWINGS)
- 5. MAKE-UP WATER PRESSURE 20 psi MIN [137 kPa], 50 psi MAX [344 kPa]
- 6. \*-APPROXIMATE DIMENSIONS DO NOT USE FOR PRE-FABRICATION OF CONNECTING PIPING
- 7. 3/4" [19mm] DIA. MOUNTING HOLES. REFER TO RECOMMENDED STEEL SUPPORT DRAWING.
- 8. DIMENSIONS LISTED AS FOLLOWS: ENGLISH FT-IN METRIC [mm]