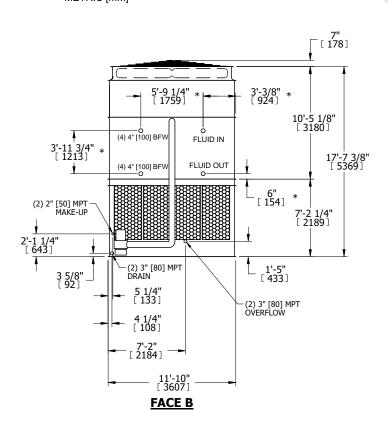

## NOTES:

- 1. (M)- FAN MOTOR LOCATION
- 2. HEAVIEST SECTION IS UPPER SECTION
- 3. MPT DENOTES MALE PIPE THREAD
  FPT DENOTES FEMALE PIPE THREAD
  BFW DENOTES BEVELED FOR WELDING
  GVD DENOTES GROOVED
  FLG DENOTES FLANGE
  PE DENOTES PLAIN END
- 4. +UNIT WEIGHT DOES NOT INCLUDE ACCESSORIES (SEE ACCESSORY DRAWINGS)
- 5. MAKE-UP WATER PRESSURE 20 psi MIN [137 kPa], 50 psi MAX [344 kPa]
- 6. \*-APPROXIMATE DIMENSIONS DO NOT USE FOR PRE-FABRICATION OF CONNECTING PIPING
- 7. 3/4" [19mm] DIA. MOUNTING HOLES. REFER TO RECOMMENDED STEEL SUPPORT DRAWING.
- 8. DIMENSIONS LISTED AS FOLLOWS: ENGLISH FT-IN METRIC [mm]