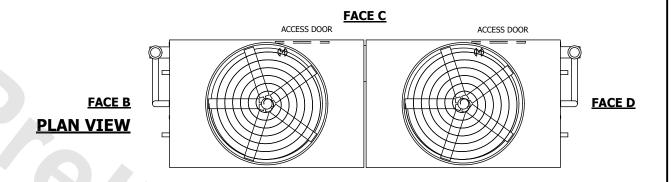

## NOTES:

- 1. (M)- FAN MOTOR LOCATION
- 2. HEAVIEST SECTION IS UPPER SECTION
- 3. MPT DENOTES MALE PIPE THREAD
  FPT DENOTES FEMALE PIPE THREAD
  BFW DENOTES BEVELED FOR WELDING
  GVD DENOTES GROOVED
  FLG DENOTES FLANGE
  PE DENOTES PLAIN END
- 4. +UNIT WEIGHT DOES NOT INCLUDE ACCESSORIES (SEE ACCESSORY DRAWINGS)
- 5. MAKE-UP WATER PRESSURE 20 psi MIN [137 kPa], 50 psi MAX [344 kPa]
- 6. \*-APPROXIMATE DIMENSIONS DO NOT USE FOR PRE-FABRICATION OF CONNECTING PIPING
- 7. 3/4" [19mm] DIA. MOUNTING HOLES. REFER TO RECOMMENDED STEEL SUPPORT DRAWING.
- 8. DIMENSIONS LISTED AS FOLLOWS: ENGLISH FT-IN METRIC [mm]