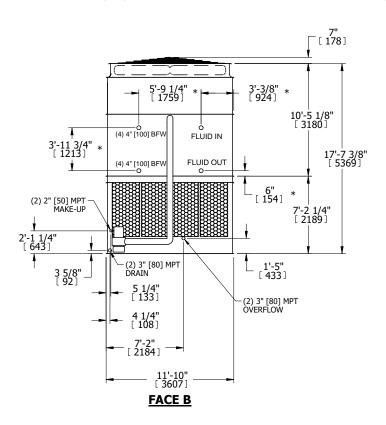

## NOTES:

- 1. (M)- FAN MOTOR LOCATION
- 2. HEAVIEST SECTION IS UPPER SECTION
- 3. MPT DENOTES MALE PIPE THREAD
  FPT DENOTES FEMALE PIPE THREAD
  BFW DENOTES BEVELED FOR WELDING
  GVD DENOTES GROOVED
  FLG DENOTES FLANGE
  PE DENOTES PLAIN END
- 4. +UNIT WEIGHT DOES NOT INCLUDE ACCESSORIES (SEE ACCESSORY DRAWINGS)
- 5. MAKE-UP WATER PRESSURE 20 psi MIN [137 kPa], 50 psi MAX [344 kPa]
- 6. \*-APPROXIMATE DIMENSIONS DO NOT USE FOR PRE-FABRICATION OF CONNECTING PIPING
- 7. 3/4" [19mm] DIA. MOUNTING HOLES. REFER TO RECOMMENDED STEEL SUPPORT DRAWING.
- 8. DIMENSIONS LISTED AS FOLLOWS: ENGLISH FT-IN METRIC [mm]