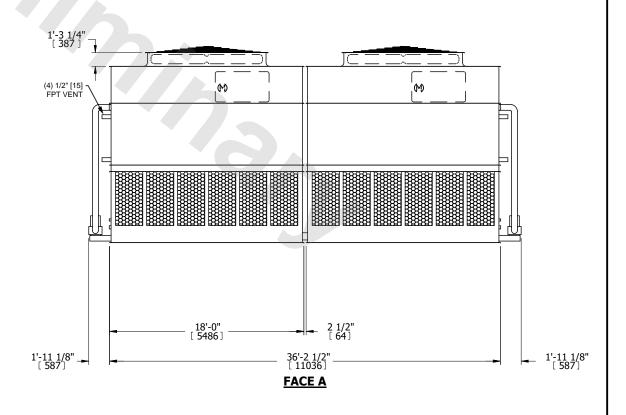

## NOTES:

- 1. (M)- FAN MOTOR LOCATION
- 2. HEAVIEST SECTION IS UPPER SECTION
- 3. MPT DENOTES MALE PIPE THREAD
  FPT DENOTES FEMALE PIPE THREAD
  BFW DENOTES BEVELED FOR WELDING
  GVD DENOTES GROOVED
  FLG DENOTES FLANGE
  PE DENOTES PLAIN END
- 4. +UNIT WEIGHT DOES NOT INCLUDE ACCESSORIES (SEE ACCESSORY DRAWINGS)
- 5. MAKE-UP WATER PRESSURE 20 psi MIN [137 kPa], 50 psi MAX [344 kPa]
- 6. \*-APPROXIMATE DIMENSIONS DO NOT USE FOR PRE-FABRICATION OF CONNECTING PIPING
- 7. 3/4" [19mm] DIA. MOUNTING HOLES. REFER TO RECOMMENDED STEEL SUPPORT DRAWING.
- 8. DIMENSIONS LISTED AS FOLLOWS: ENGLISH FT-IN METRIC [mm]

**FACE A** 