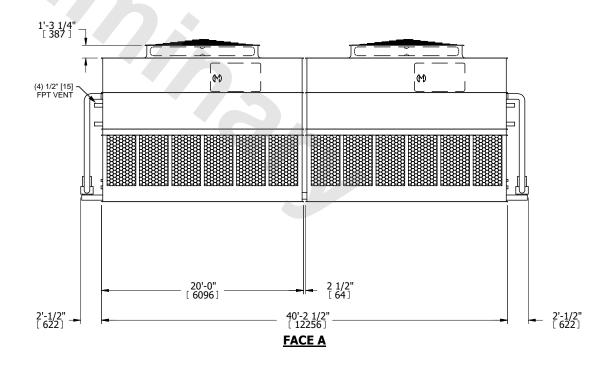

## NOTES:

- 1. (M)- FAN MOTOR LOCATION
- 2. HEAVIEST SECTION IS UPPER SECTION
- 3. MPT DENOTES MALE PIPE THREAD FPT DENOTES FEMALE PIPE THREAD BFW DENOTES BEVELED FOR WELDING **GVD DENOTES GROOVED** FLG DENOTES FLANGE PE DENOTES PLAIN END
- 4. +UNIT WEIGHT DOES NOT INCLUDE ACCESSORIES (SEE ACCESSORY DRAWINGS)
- 5. MAKE-UP WATER PRESSURE 20 psi MIN [137 kPa], 50 psi MAX [344 kPa]
- 6. \*-APPROXIMATE DIMENSIONS DO NOT USE FOR PRE-FABRICATION OF CONNECTING
- 7. 3/4" [19mm] DIA. MOUNTING HOLES. REFER TO RECOMMENDED STEEL SUPPORT DRAWING.
- 8. DIMENSIONS LISTED AS FOLLOWS: **ENGLISH FT-IN** METRIC [mm]

**PLAN VIEW** 

**FACE D** 

**FACE A** 

**FACE C** 