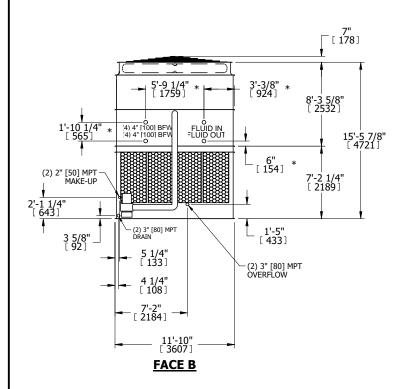

## NOTES:

- 1. (M)- FAN MOTOR LOCATION
- 2. HEAVIEST SECTION IS UPPER SECTION
- 3. MPT DENOTES MALE PIPE THREAD FPT DENOTES FEMALE PIPE THREAD BFW DENOTES BEVELED FOR WELDING **GVD DENOTES GROOVED** FLG DENOTES FLANGE PE DENOTES PLAIN END
- 4. +UNIT WEIGHT DOES NOT INCLUDE ACCESSORIES (SEE ACCESSORY DRAWINGS)
- 5. MAKE-UP WATER PRESSURE 20 psi MIN [137 kPa], 50 psi MAX [344 kPa]
- 6. \*-APPROXIMATE DIMENSIONS DO NOT USE FOR PRE-FABRICATION OF CONNECTING
- 7. 3/4" [19mm] DIA. MOUNTING HOLES. REFER TO RECOMMENDED STEEL SUPPORT DRAWING.
- 8. DIMENSIONS LISTED AS FOLLOWS: **ENGLISH FT-IN** METRIC [mm]

**PLAN VIEW** 

**FACE D** 

**FACE A** 

**FACE C** 